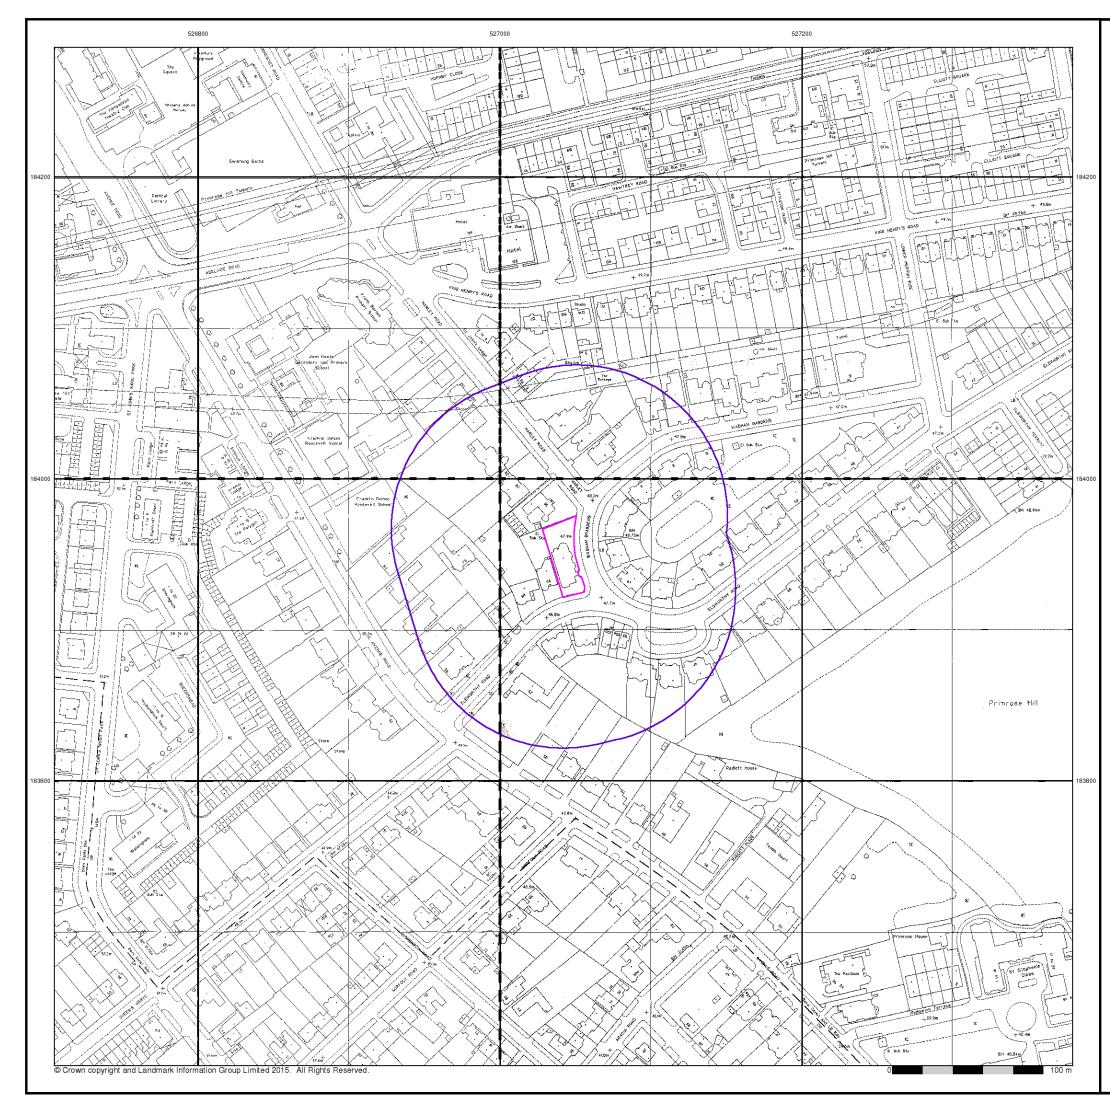

# **Geo-Environmental** Large-Scale National Grid Data Published 1992 - 1995

# Source map scale - 1:1,250

'Large Scale National Grid Data' superseded SIM cards (Ordnance Survey's 'Survey of Information on Microfilm') in 1992, and continued to be produced until 1999. These maps were the fore-runners of digital mapping and so provide detailed information on houses and roads, but tend to show less topographic features such as vegetation. These maps were produced at both 1:2,500 and 1:1,250 scales.

## Map Name(s) and Date(s)