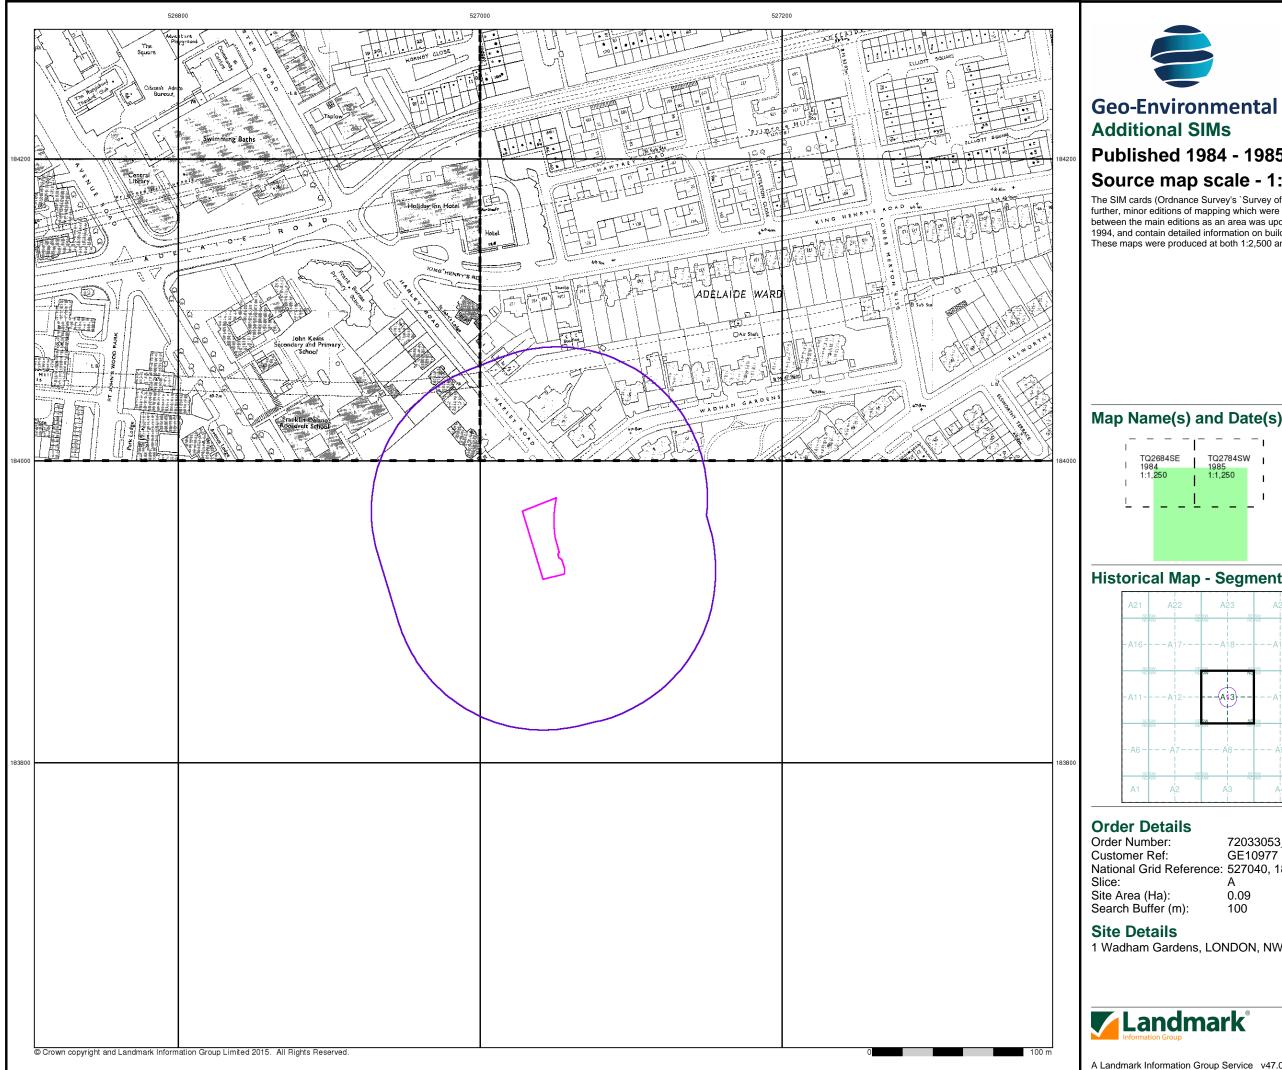

## Published 1984 - 1985

## Source map scale - 1:1,250

The SIM cards (Ordnance Survey's 'Survey of Information on Microfilm') are further, minor editions of mapping which were produced and published in between the main editions as an area was updated. They date from 1947 to 1994, and contain detailed information on buildings, roads and land-use. These maps were produced at both 1:2,500 and 1:1,250 scales.

## Map Name(s) and Date(s)