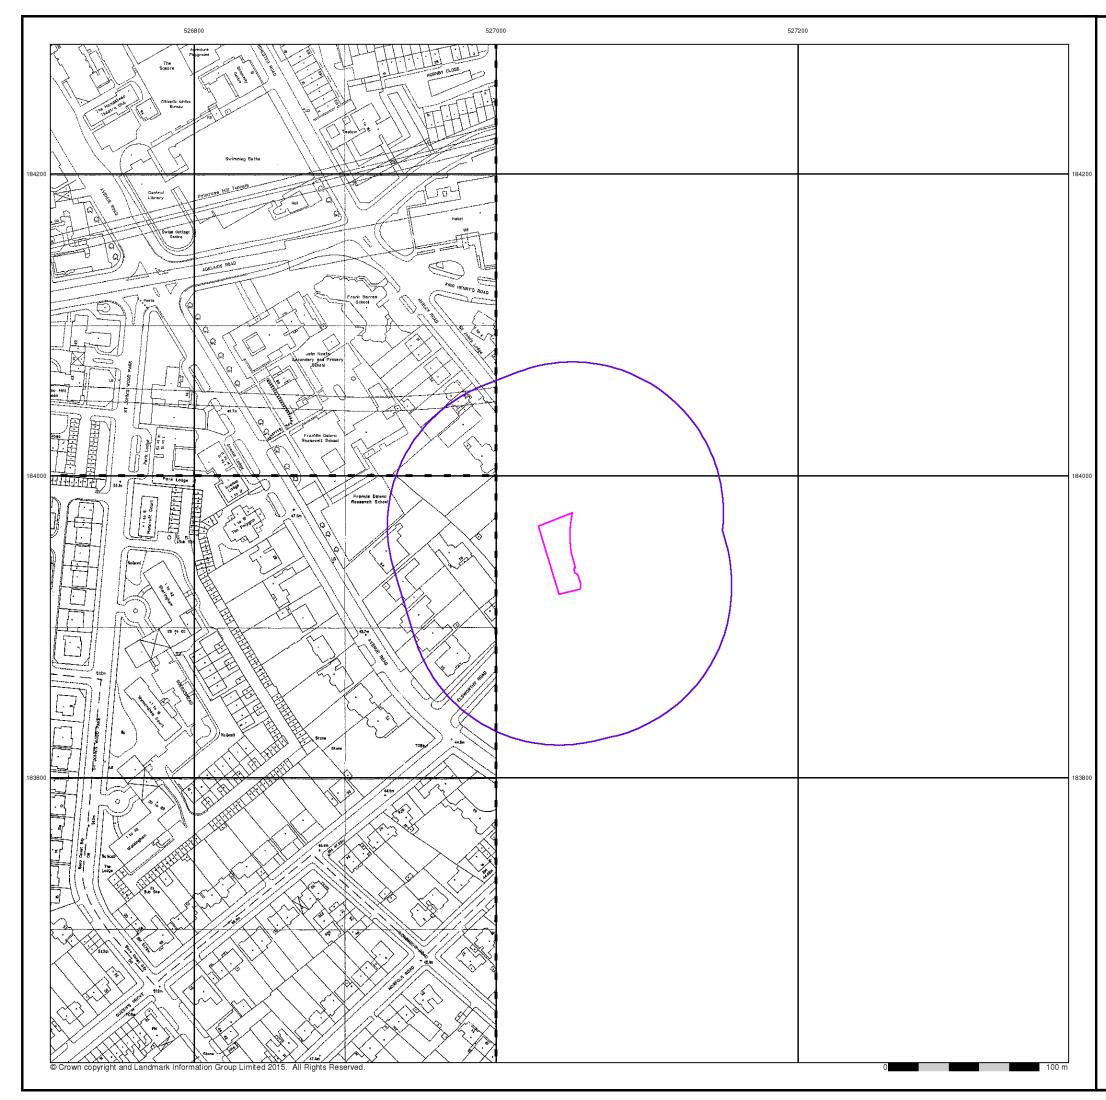

## Historical Map - Segment A13

| Order Number:            | 72033053_1_1   |
|--------------------------|----------------|
| Customer Ref:            | GE10977        |
| National Grid Reference: | 527040, 183950 |
| Slice:                   | A              |
| Site Area (Ha):          | 0.09           |
| Search Buffer (m):       | 100            |

## Historical Map - Segment A13

### **Order Details**

| Order Number:            | 72033053_1_1   |
|--------------------------|----------------|
| Customer Ref:            | GE10977        |
| National Grid Reference: | 527040, 183950 |
| Slice:                   | Α              |
| Site Area (Ha):          | 0.09           |
| Search Buffer (m):       | 100            |