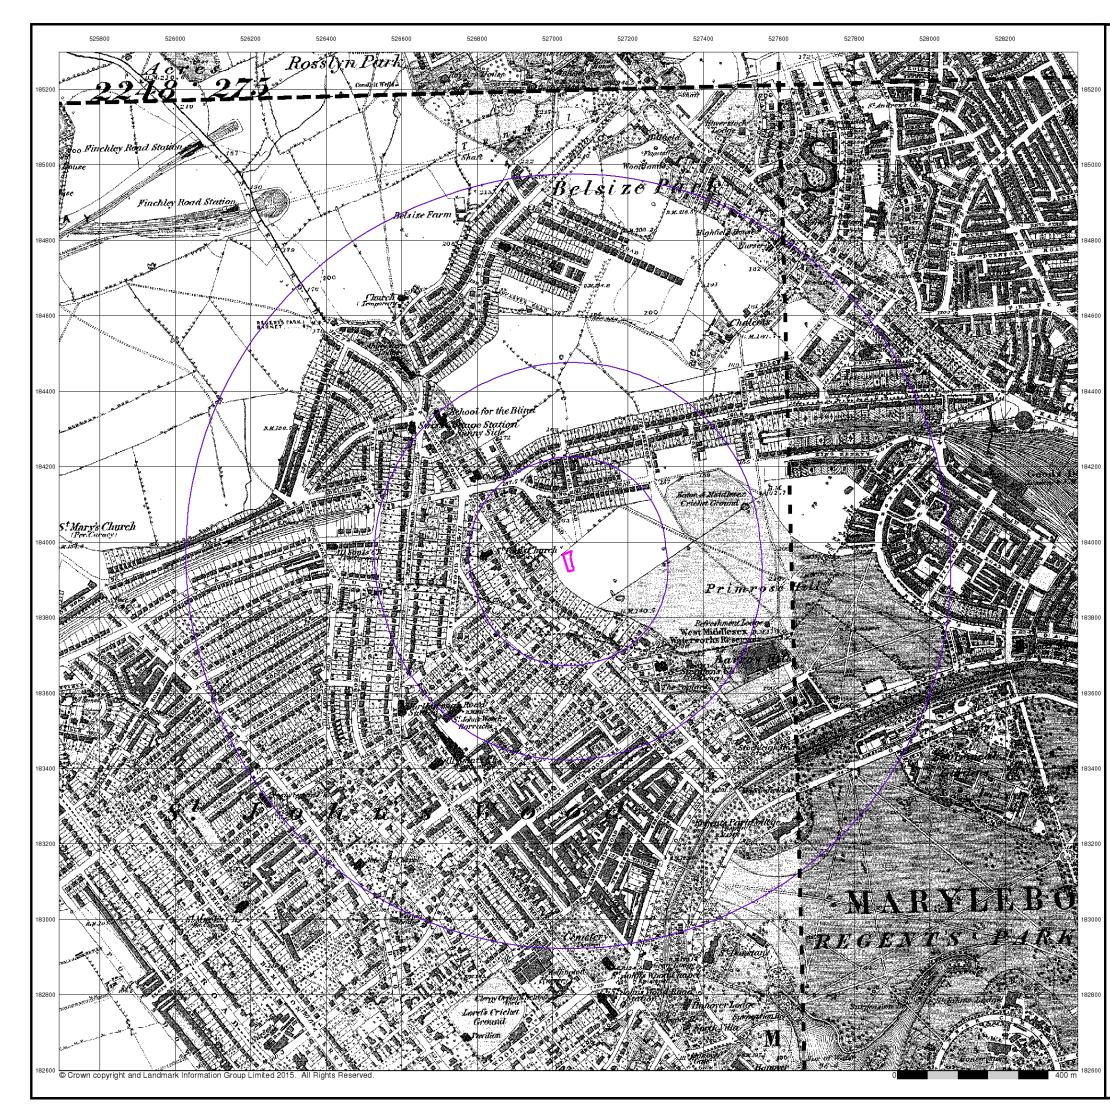

## Historical Map - Slice A

### **Order Details**

| 0.00.00                  |                |
|--------------------------|----------------|
| Order Number:            | 72033053_1_1   |
| Customer Ref:            | GE10977        |
| National Grid Reference: | 527040, 183950 |
| Slice:                   | A              |
| Site Area (Ha):          | 0.09           |
| Search Buffer (m):       | 1000           |
|                          |                |

### Site Details

1 Wadham Gardens, LONDON, NW3 3DN

0844 844 9952 0844 844 9951 www.envirocheck.co.uk

Tel: Fax: Web: