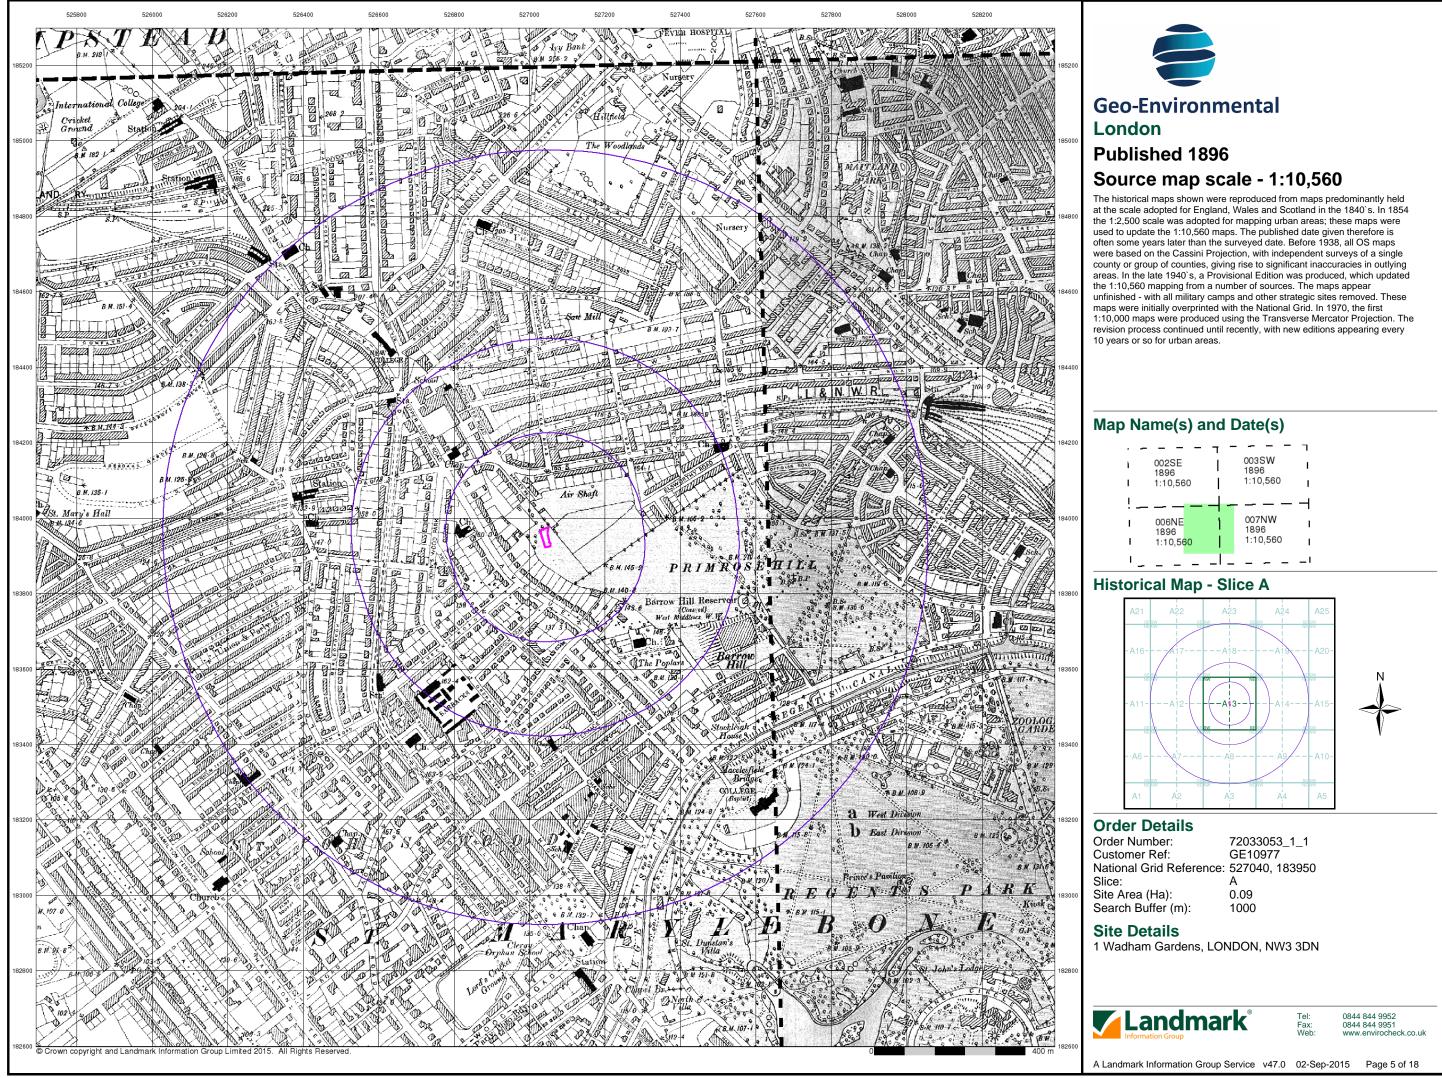

# Source map scale - 1:10,560

The historical maps shown were reproduced from maps predominantly held at the scale adopted for England, Wales and Scotland in the 1840's. In 1854 the 1:2,500 scale was adopted for mapping urban areas; these maps were used to update the 1:10,560 maps. The published date given therefore is often some years later than the surveyed date. Before 1938, all OS maps were based on the Cassini Projection, with independent surveys of a single county or group of counties, giving rise to significant inaccuracies in outlying areas. In the late 1940's, a Provisional Edition was produced, which updated the 1:10,560 mapping from a number of sources. The maps appear unfinished - with all military camps and other strategic sites removed. These maps were initially overprinted with the National Grid. In 1970, the first 1:10,000 maps were produced using the Transverse Mercator Projection. The revision process continued until recently, with new editions appearing every 10 years or so for urban areas.