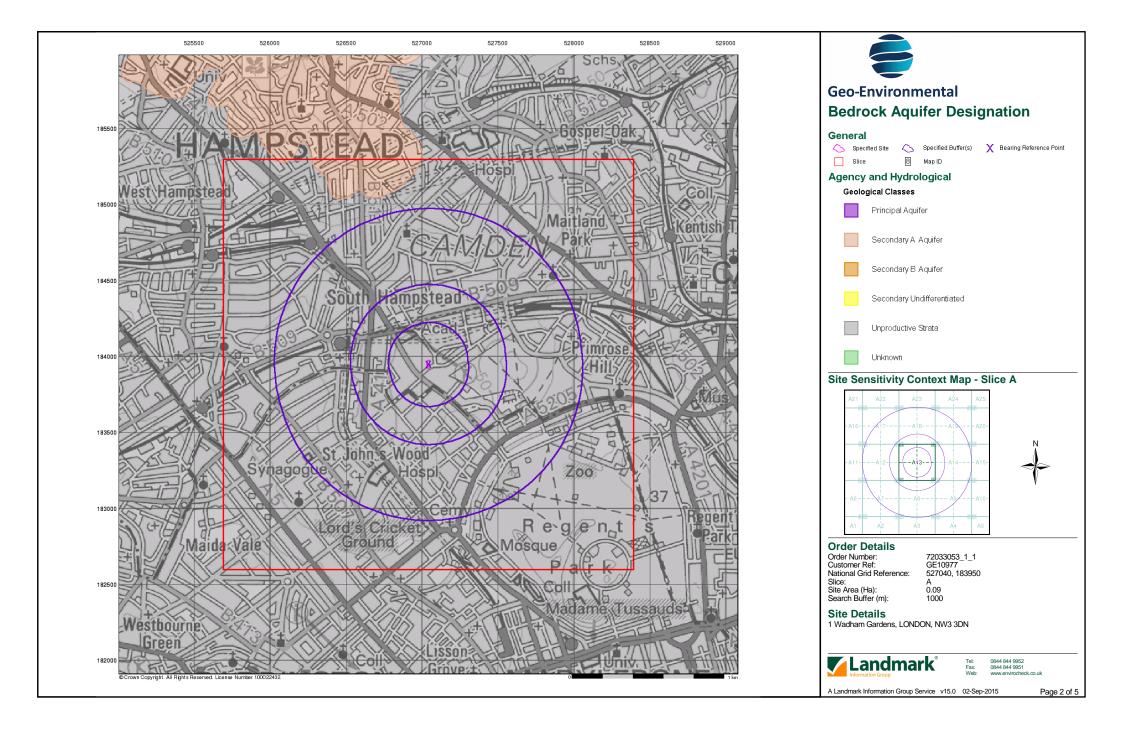

## **Summary**

| Data Type                                                     | Page<br>Number | On Site | 0 to 250m | 251 to 500m | 501 to 1000m<br>(*up to 2000m) |
|---------------------------------------------------------------|----------------|---------|-----------|-------------|--------------------------------|
| Agency & Hydrological                                         |                |         |           |             |                                |
| Contaminated Land Register Entries and Notices                |                |         |           |             |                                |
| Discharge Consents                                            | pg 1           |         |           |             | 1                              |
| Enforcement and Prohibition Notices                           |                |         |           |             |                                |
| Integrated Pollution Controls                                 |                |         |           |             |                                |
| Integrated Pollution Prevention And Control                   |                |         |           |             |                                |
| Local Authority Integrated Pollution Prevention And Control   |                |         |           |             |                                |
| Local Authority Pollution Prevention and Controls             | pg 1           |         |           | 1           | 17                             |
| Local Authority Pollution Prevention and Control Enforcements |                |         |           |             |                                |
| Nearest Surface Water Feature                                 | pg 3           |         |           | Yes         |                                |
| Pollution Incidents to Controlled Waters                      | pg 3           |         |           |             | 3                              |
| Prosecutions Relating to Authorised Processes                 |                |         |           |             |                                |
| Prosecutions Relating to Controlled Waters                    |                |         |           |             |                                |
| Registered Radioactive Substances                             | pg 4           |         |           |             | 6                              |
| River Quality                                                 | pg 5           |         |           |             | 1                              |
| River Quality Biology Sampling Points                         |                |         |           |             |                                |
| River Quality Chemistry Sampling Points                       |                |         |           |             |                                |
| Substantiated Pollution Incident Register                     |                |         |           |             |                                |
| Water Abstractions                                            | pg 5           |         |           | 4           | 3 (*18)                        |
| Water Industry Act Referrals                                  |                |         |           |             |                                |
| Groundwater Vulnerability                                     | pg 11          | Yes     | n/a       | n/a         | n/a                            |
| Bedrock Aquifer Designations                                  | pg 11          | Yes     | n/a       | n/a         | n/a                            |
| Superficial Aquifer Designations                              |                |         | n/a       | n/a         | n/a                            |
| Source Protection Zones                                       | pg 11          | 1       |           | 1           | 1                              |
| Extreme Flooding from Rivers or Sea without Defences          |                |         |           | n/a         | n/a                            |
| Flooding from Rivers or Sea without Defences                  |                |         |           | n/a         | n/a                            |
| Areas Benefiting from Flood Defences                          |                |         |           | n/a         | n/a                            |
| Flood Water Storage Areas                                     |                |         |           | n/a         | n/a                            |
| Flood Defences                                                |                |         |           | n/a         | n/a                            |
| Detailed River Network Lines                                  | pg 12          |         | Yes       |             | n/a                            |
| Detailed River Network Offline Drainage                       |                |         |           |             | n/a                            |