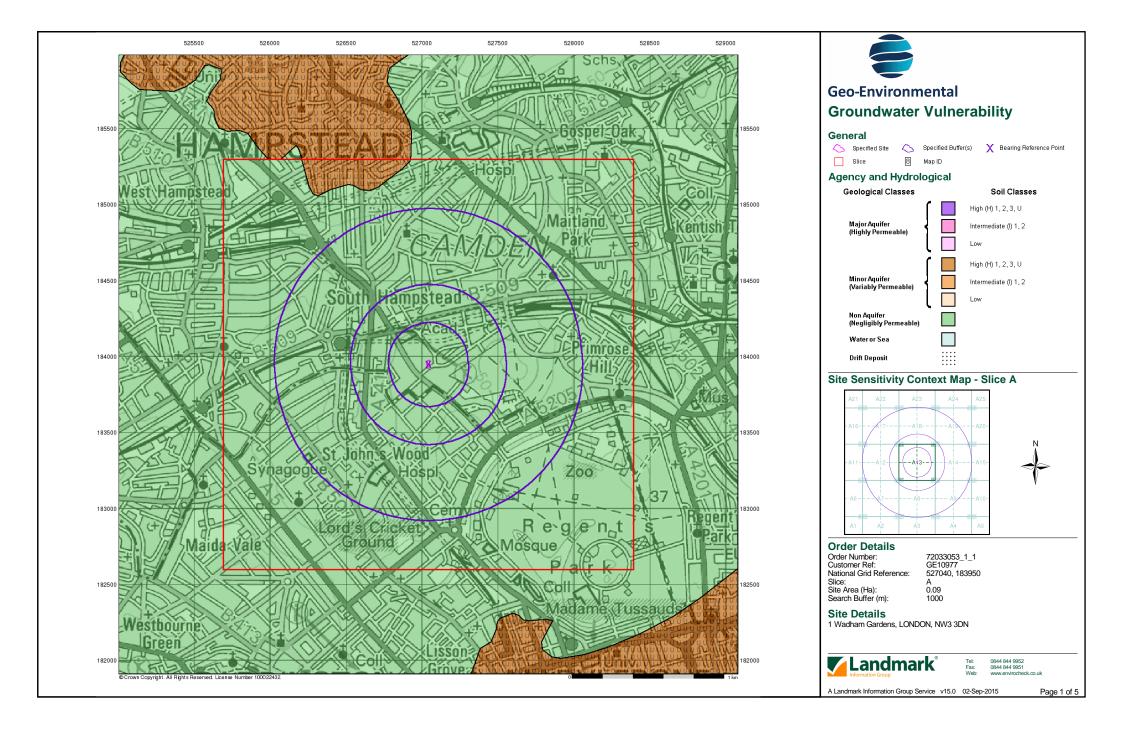

## **Summary**

| Data Type                                                     | Page<br>Number | On Site | 0 to 250m | 251 to 500m | 501 to 1000m<br>(*up to 2000m) |
|---------------------------------------------------------------|----------------|---------|-----------|-------------|--------------------------------|
| Agency & Hydrological                                         |                |         |           |             |                                |
| Contaminated Land Register Entries and Notices                |                |         |           |             |                                |
| Discharge Consents                                            | pg 1           |         |           |             | 1                              |
| Enforcement and Prohibition Notices                           |                |         |           |             |                                |
| Integrated Pollution Controls                                 |                |         |           |             |                                |
| Integrated Pollution Prevention And Control                   |                |         |           |             |                                |
| Local Authority Integrated Pollution Prevention And Control   |                |         |           |             |                                |
| Local Authority Pollution Prevention and Controls             | pg 1           |         |           | 1           | 17                             |
| Local Authority Pollution Prevention and Control Enforcements |                |         |           |             |                                |
| Nearest Surface Water Feature                                 | pg 3           |         |           | Yes         |                                |
| Pollution Incidents to Controlled Waters                      | pg 3           |         |           |             | 3                              |
| Prosecutions Relating to Authorised Processes                 |                |         |           |             |                                |
| Prosecutions Relating to Controlled Waters                    |                |         |           |             |                                |
| Registered Radioactive Substances                             | pg 4           |         |           |             | 6                              |
| River Quality                                                 | pg 5           |         |           |             | 1                              |
| River Quality Biology Sampling Points                         |                |         |           |             |                                |
| River Quality Chemistry Sampling Points                       |                |         |           |             |                                |
| Substantiated Pollution Incident Register                     |                |         |           |             |                                |
| Water Abstractions                                            | pg 5           |         |           | 4           | 3 (*18)                        |
| Water Industry Act Referrals                                  |                |         |           |             |                                |
| Groundwater Vulnerability                                     | pg 11          | Yes     | n/a       | n/a         | n/a                            |
| Bedrock Aquifer Designations                                  | pg 11          | Yes     | n/a       | n/a         | n/a                            |
| Superficial Aquifer Designations                              |                |         | n/a       | n/a         | n/a                            |
| Source Protection Zones                                       | pg 11          | 1       |           | 1           | 1                              |
| Extreme Flooding from Rivers or Sea without Defences          |                |         |           | n/a         | n/a                            |
| Flooding from Rivers or Sea without Defences                  |                |         |           | n/a         | n/a                            |
| Areas Benefiting from Flood Defences                          |                |         |           | n/a         | n/a                            |
| Flood Water Storage Areas                                     |                |         |           | n/a         | n/a                            |
| Flood Defences                                                |                |         |           | n/a         | n/a                            |
| Detailed River Network Lines                                  | pg 12          |         | Yes       |             | n/a                            |
| Detailed River Network Offline Drainage                       |                |         |           |             | n/a                            |