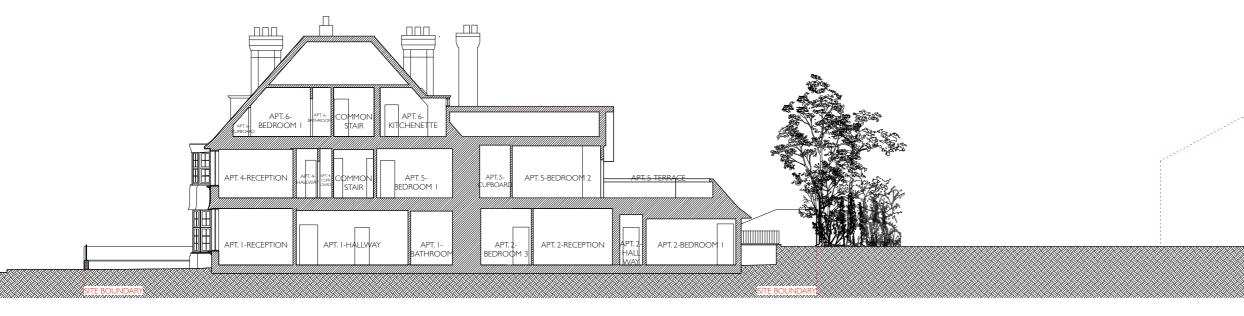

**EXISTING SECTION A-A** 



## GENERAL NOTES

All dimensions are to be checked on site before commencement of works.

All sizes and dimensions to any structural elements are indicative only. See structural engineer's drawings for actual sizes/dimensions.

Sizes of and dimensions to any service elements are indicative only. See service engineer's drawings for actual sizes/dimensions.

This drawing to be read in conjunction with all relevant Architect's drawings, specifications and other consultants' information.

DO NOT SCALE FROM THIS DRAWING

| Scale 1:200 |   |   |   | Metres |      |  |
|-------------|---|---|---|--------|------|--|
| 1111        |   |   |   |        | 1111 |  |
| 0           | 1 | 2 | 3 | 4      | 5    |  |





## EXISTING SECTION B-B

EXISTING LONG SECTION B-B

PPROXIMATE BULDING OUTLINE