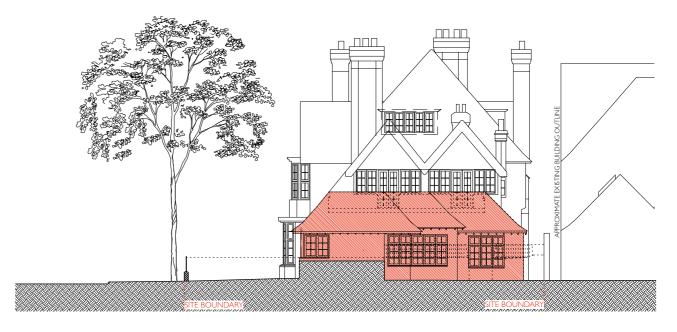

DATUM 45.00 M

EXISTING ELEVATION I

DATUM 45.00 M

EXISTING ELEVATION 3

## EXISTING ELEVATION 2

EXISTING ELEVATION 4

|   | REV: DATE: DESCRIPTION: INITIALS |  |
|---|----------------------------------|--|
|   | 1 WADHAM GARDENS                 |  |
|   | SURVEY DRAWINGS                  |  |
| 1 |                                  |  |