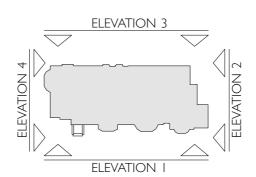

DATUM 45.00 M

EXISTING ELEVATION I

DATUM 45.00 M

EXISTING ELEVATION 3

## vation 3

## EXISTING ELEVATION 2

EXISTING ELEVATION 4

|   | REV: DATE: DESCRIPTION: INITIALS |  |
|---|----------------------------------|--|
|   | 1 WADHAM GARDENS                 |  |
|   | SURVEY DRAWINGS                  |  |
| 1 |                                  |  |