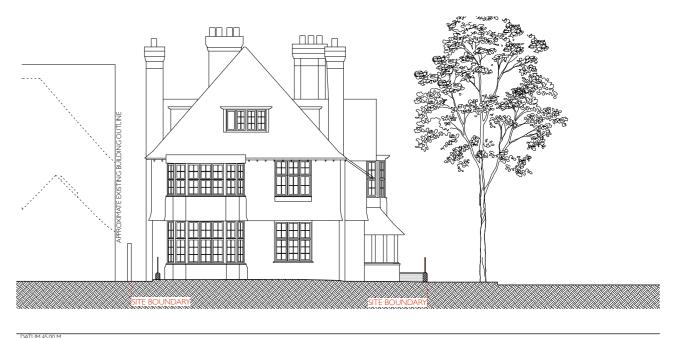

DATUM 45.00 M

EXISTING ELEVATION I

DATUM 45.00 M

EXISTING ELEVATION 3

## EXISTING ELEVATION 2

EXISTING ELEVATION 4

|   | REV: DATE: DESCRIPTION: INITIALS |  |
|---|----------------------------------|--|
|   | 1 WADHAM GARDENS                 |  |
|   | SURVEY DRAWINGS                  |  |
| 1 |                                  |  |