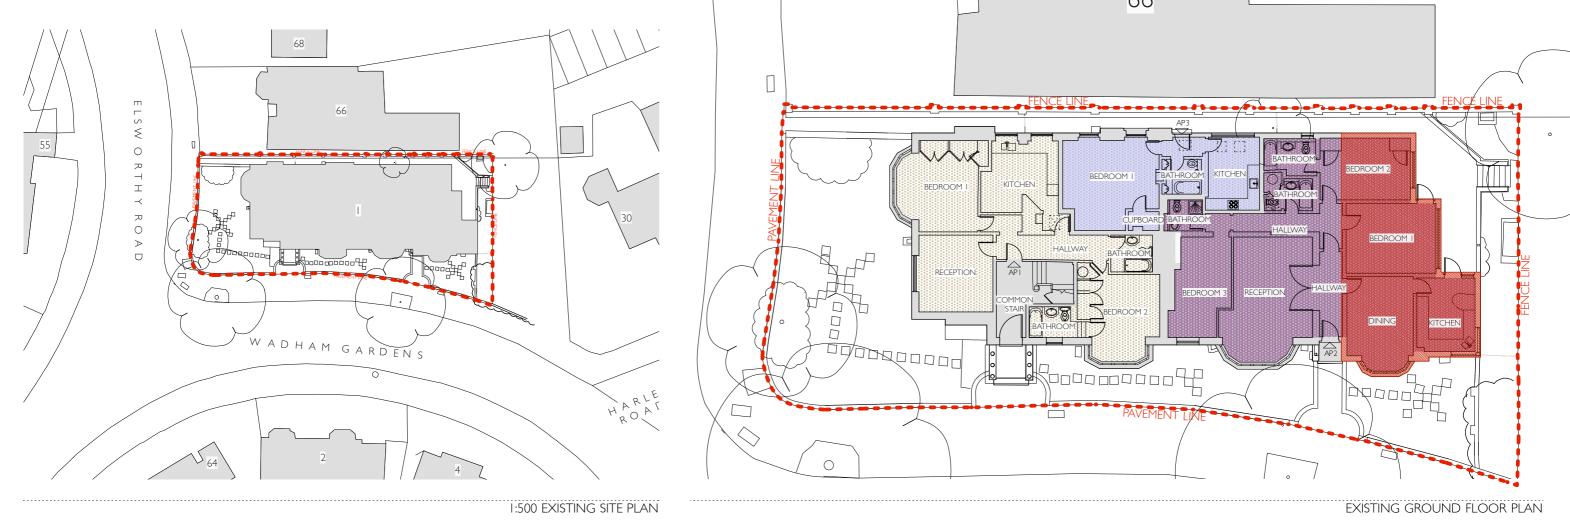

# APARTMENT 1 APARTMENT 2 APARTMENT 3 APARTMENT 4 APARTMENT 5 APARTMENT 6

# **GROSS INTERNAL AREA (GIA)**

<u>APARTMENT 1</u> - 2 BEDROOMS - 4 PEOPLE 0 LEVEL GROUND FLOOR: 94m<sup>2</sup>

APARTMENT 2. (The Cottage) - 3 BEDROOMS - 5 PEOPLE 0 LEVEL GROUND FLOOR: 142m<sup>2</sup>

<u>APARTMENT 3 (The Studio)</u> - I BEDROOMS - 2 PEOPLE 0 LEVEL GROUND FLOOR: 42m<sup>2</sup>

<u>APARTMENT 4</u> - I BEDROOM - 2 PEOPLE +1 LEVEL FIRST FLOOR: 65m<sup>2</sup>

<u>APARTMENT 5</u> - 2 BEDROOMS - 4 PEOPLE +1 LEVEL FIRST FLOOR: 106m<sup>2</sup>

<u>APARTMENT 6</u> - I BEDROOM - 2 PEOPLE +2 LEVEL SECOND FLOOR: 73m<sup>2</sup>

**TOTAL** = 522m<sup>2</sup>