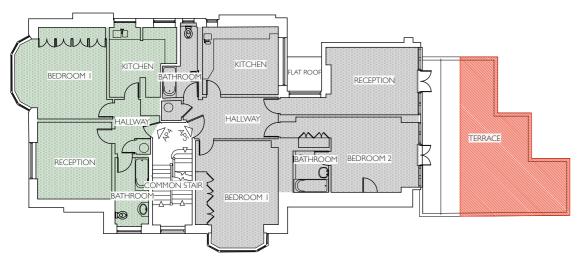

EXISTING FIRST FLOOR PLAN

EXISTING SECOND FLOOR PLAN

EXISTING ROOF PLAN

### GENERAL NOTES

All dimensions are to be checked on site before commencement of works.

All sizes and dimensions to any structural elements are indicative only. See structural engineer's drawings for actual sizes/dimensions.

Sizes of and dimensions to any service elements are indicative only

This drawing to be read in conjunction with all relevant Architect's drawings specifications and other consultants' information.

## DO NOT SCALE FROM THIS DRAWING

| Sca | ale 1:2 | 00     |     | Met   | res |
|-----|---------|--------|-----|-------|-----|
| Ш   | шш      | ппірпп | ппп | ппрпп | ПП  |
| Λ   | - 1     | 2      | 3   | 1     | 5   |



# APARTMENT 1 APARTMENT 2 APARTMENT 3 APARTMENT 4 APARTMENT 5 APA