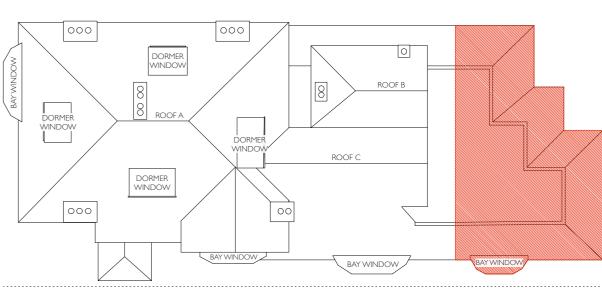

EXISTING FIRST FLOOR PLAN

EXISTING SECOND FLOOR PLAN

EXISTING ROOF PLAN

## **EXISTING ROOF CUBIC CONTENT**

ROOF A: 338.6m<sup>3</sup>

ROOF B: 18.62m<sup>3</sup>

ROOF C: 24.46m<sup>3</sup>

|                 | DESCRIPTION:                 | 4.00     | INITIALS       |  |  |  |  |
|-----------------|------------------------------|----------|----------------|--|--|--|--|
| 1 VVAI          | DHAM G                       | IARD     | ENS            |  |  |  |  |
| SURVEY DRAWINGS |                              |          |                |  |  |  |  |
| 0011            | VEI DIG                      |          | 100            |  |  |  |  |
| PROJECT:        | Wadham Gardens               |          |                |  |  |  |  |
| CLIENT:         | Marcus Cooper Group          |          |                |  |  |  |  |
| DRAWING:        | Existing Plans               |          |                |  |  |  |  |
| SCALE:          | I:100@A1/I:200@A3            | DRAWN:   | Maltby Surveys |  |  |  |  |
| DATE:           | Oct-15                       | CHECKED: | AKM            |  |  |  |  |
| CAD FILE:       | 1179-01 Existing             |          |                |  |  |  |  |
| DRAWING NO:     | 1179-01 Existing             | REV:     | С              |  |  |  |  |
|                 |                              |          |                |  |  |  |  |
|                 | ARCHITECTS AND DESIGNERS LTD |          |                |  |  |  |  |