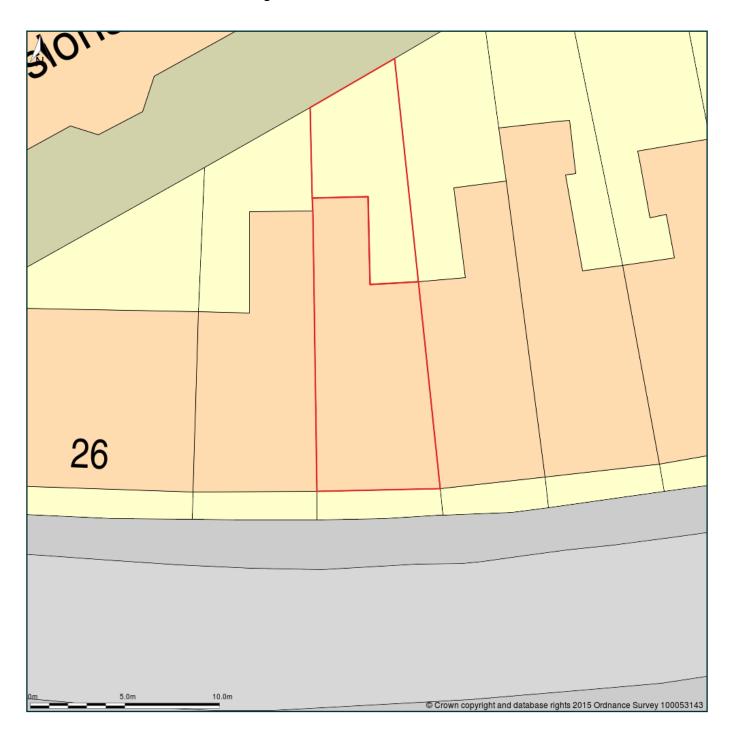

## 22 Inglewood Road, London, NW6 1QZ

Block Plan shows area bounded by: 525354.76, 185082.24 525390.76, 185118.24 (at a scale of 1:200) The representation of a road, track or path is no evidence of a right of way. The representation of features as lines is no evidence of a property boundary.