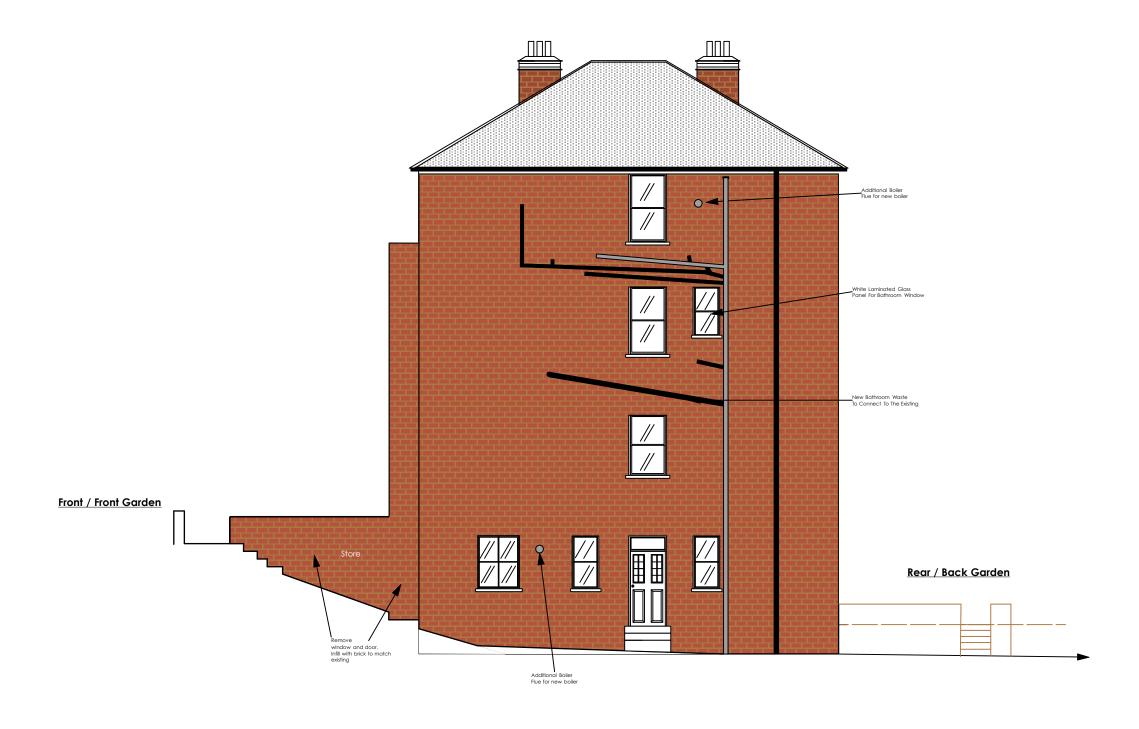

Note

FOR PLANNING PURPOSES ONLY THIS DRAWING MAY BE SCALED. IF DIGITALLY ISSUED END USER TO ENSURE THAT DRAWING IS PRINTED TO PAPER SIZE STATED IN TITLE BOX WITH NO PAGE SCALING APPLIED.

| Kathleen Hall                                                                         | _ | E:  | 17 Fortunegate Road - London -Nw10 9rd<br>kathleen@kathleenhallinteriordesigns.co.uk | SCALES:<br>DRAWN BY: | 1:100@ A3<br>K.Hall | _ DRAWING NUMBER: | DPA/P/007                                                             |
|---------------------------------------------------------------------------------------|---|-----|--------------------------------------------------------------------------------------|----------------------|---------------------|-------------------|-----------------------------------------------------------------------|
| interior designs Ltd                                                                  | 1 | T/F | +44 (0)20 8838 6400                                                                  | DATE:                | 21/10/2015          |                   |                                                                       |
| PROJECT: 15 Dartmouth Park Avenue, London, NW5 DRAWING TITLE: Proposed Side Elevation |   |     |                                                                                      |                      |                     |                   |                                                                       |
| The designers.                                                                        |   |     |                                                                                      |                      |                     |                   | © THIS DRAWING IS THE COPYRIGHT OF kathleen Hall Interior Designs Ltd |