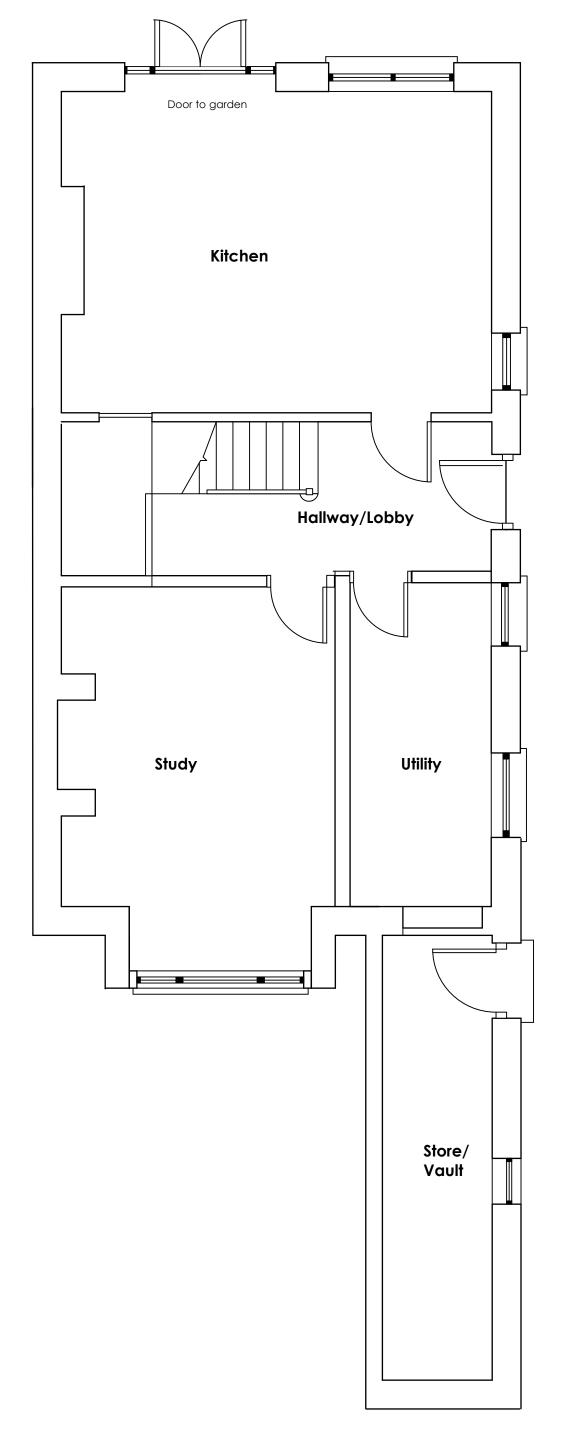

Note

FOR PLANNING PURPOSES ONLY THIS DRAWING MAY BE SCALED. IF DIGITALLY ISSUED END USER TO ENSURE THAT DRAWING IS PRINTED TO PAPER SIZE STATED IN TITLE BOX WITH NO PAGE SCALING APPLIED

|                                                                                                | en Hall<br>r designs Ltd                                                                                                                                               | E:  | · · · · · · · · · · · · · · · · · · · | SCALES:     1:50@ A3       DRAWN BY:     K.Hall |            | DRAWING NUMBER: | DPA/P/002                                                                |
|------------------------------------------------------------------------------------------------|------------------------------------------------------------------------------------------------------------------------------------------------------------------------|-----|---------------------------------------|-------------------------------------------------|------------|-----------------|--------------------------------------------------------------------------|
| Interior                                                                                       |                                                                                                                                                                        | T/F |                                       | DATE:                                           | 21/10/2015 |                 | , , = =                                                                  |
| PROJECT: 15 Dartmouth Park Avenue, London, NW5 DRAWING TITLE: Existing Lower Ground Floor Plan |                                                                                                                                                                        |     |                                       |                                                 |            |                 |                                                                          |
|                                                                                                | TES: Dimensions shall not be scaled from this drawing. All figured dimensions must be verified on site. Discrepancies are to be notified immediately to the designers. |     |                                       |                                                 |            |                 | © THIS DRAWING IS THE COPYRIGHT OF<br>kathleen Hall Interior Designs Ltd |