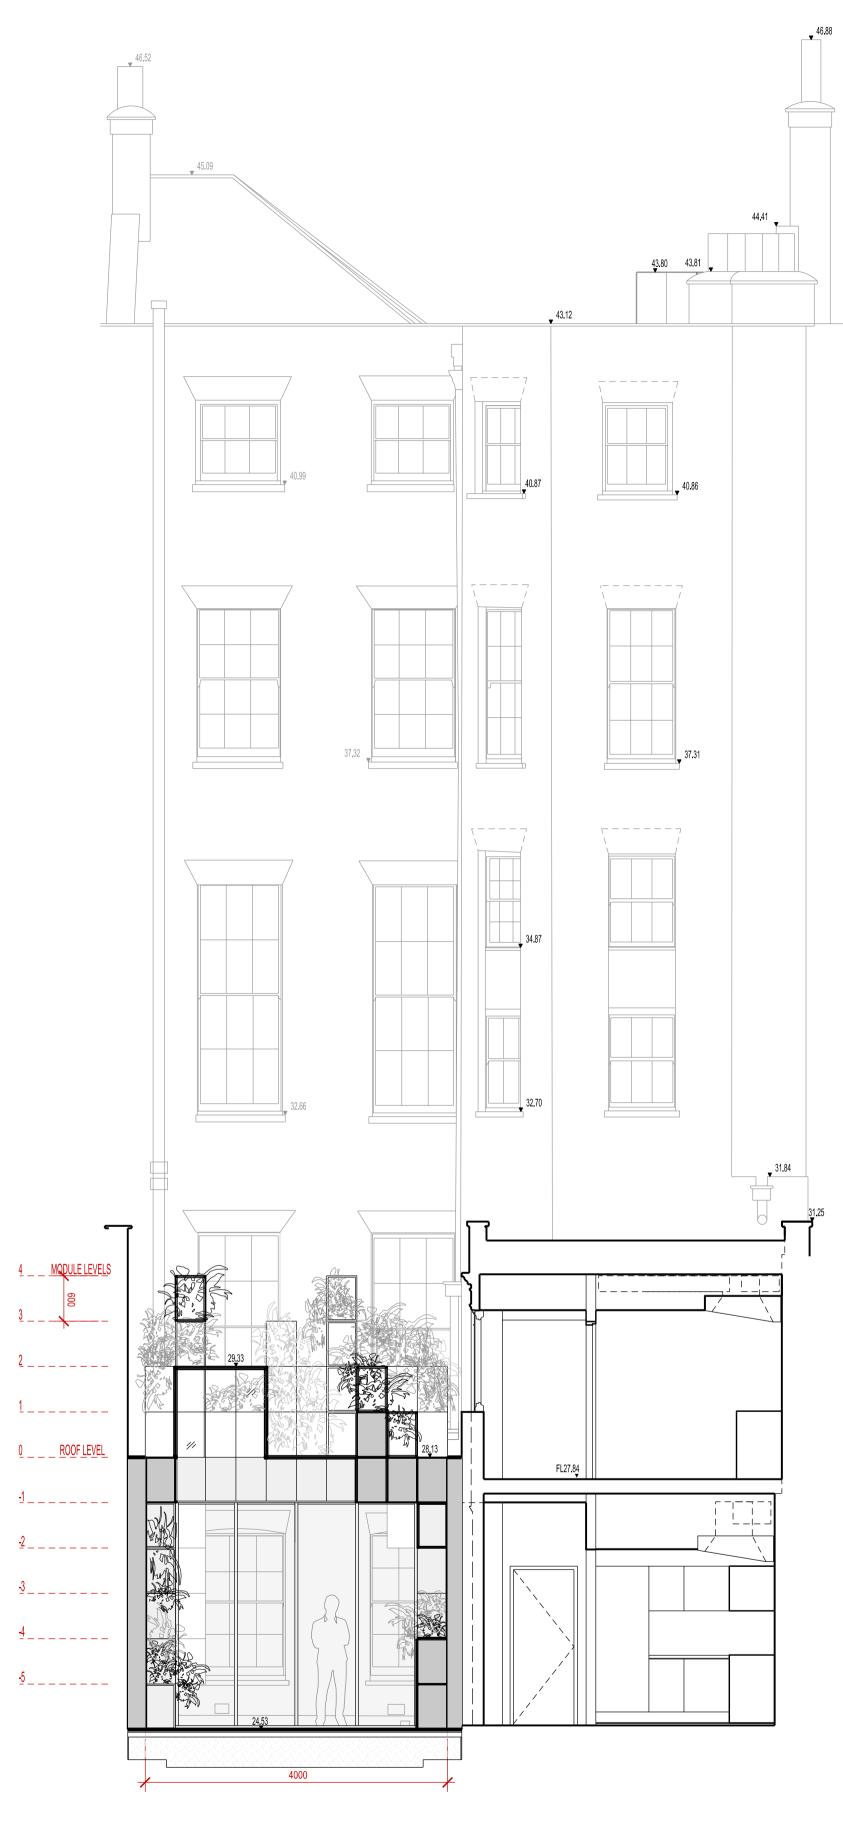

| For additional detail please redrawing P05_(15)AS001 | efer | to |            |
|------------------------------------------------------|------|----|------------|
| A- PLANNING AND LBC APPLICATION                      | JAI  | MB | 04/11/2015 |
| FIRST DRAFT FOR COMMENT                              | KS   | MB | 21/10/2015 |

DRAWN CHECKED DATE REVISION / DESCRIPTION

DRAWN CHECKED DATE

16 Brewhouse Yard Clerkenwell London, EC1V 4LJ United Kingdom

T +44 (0)20 7812 8000 F +44 (0)20 7812 8399 www.bdp.com

BDP.

| PROJECT TITLE     |
|-------------------|
| 42 BEDFORD SQUARE |

| PROJECT NUMBER P2005698            |            |
|------------------------------------|------------|
| DRAWING TITLE                      | SCALE @ A1 |
| COURTYARD ARBOUR                   | 1:50       |
| SECTION A-A IN CONTEXT AS PROPOSED | DATE       |
|                                    | 10.2015    |
| DRAWING No.                        | REVISION   |
| P05_(15)AS004                      | A          |