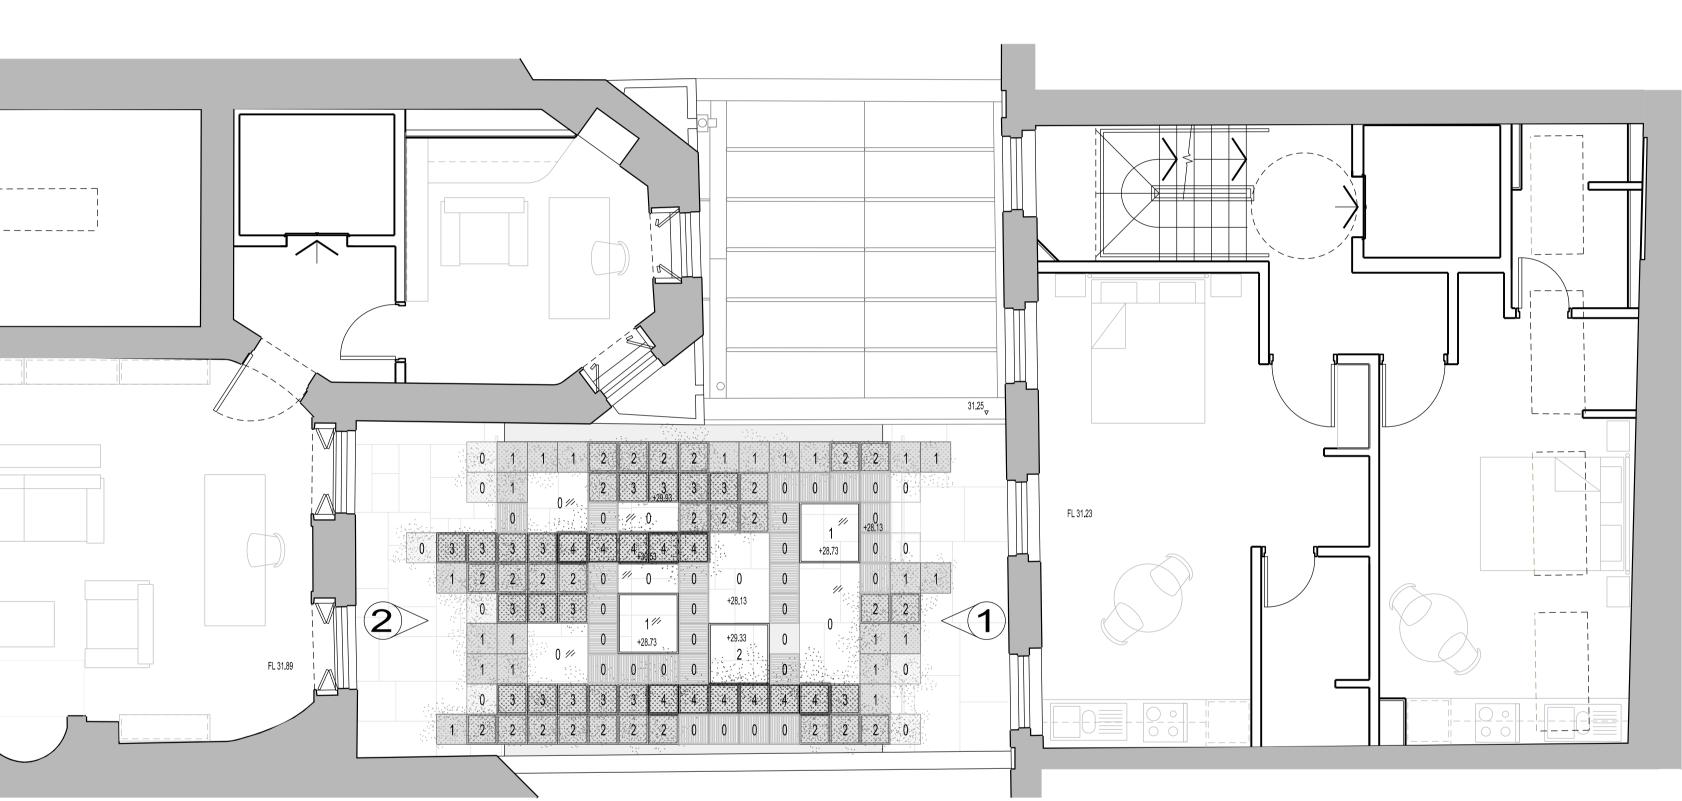

## 42 BEDFORD SQUARE

| PROJECT NUMBER        |            |
|-----------------------|------------|
| P2005698              |            |
| 1 2000000             |            |
| DRAWING TITLE         | SCALE @ A1 |
| COURTYARD ARBOUR      | 1:50       |
|                       | 1.00       |
| ROOF PLAN AS PROPOSED | DATE       |
|                       |            |
|                       | 10.2015    |
|                       | 1012010    |
| DRAWING No.           | REVISION   |
| P05 (15)AP006         | B          |
|                       | -          |