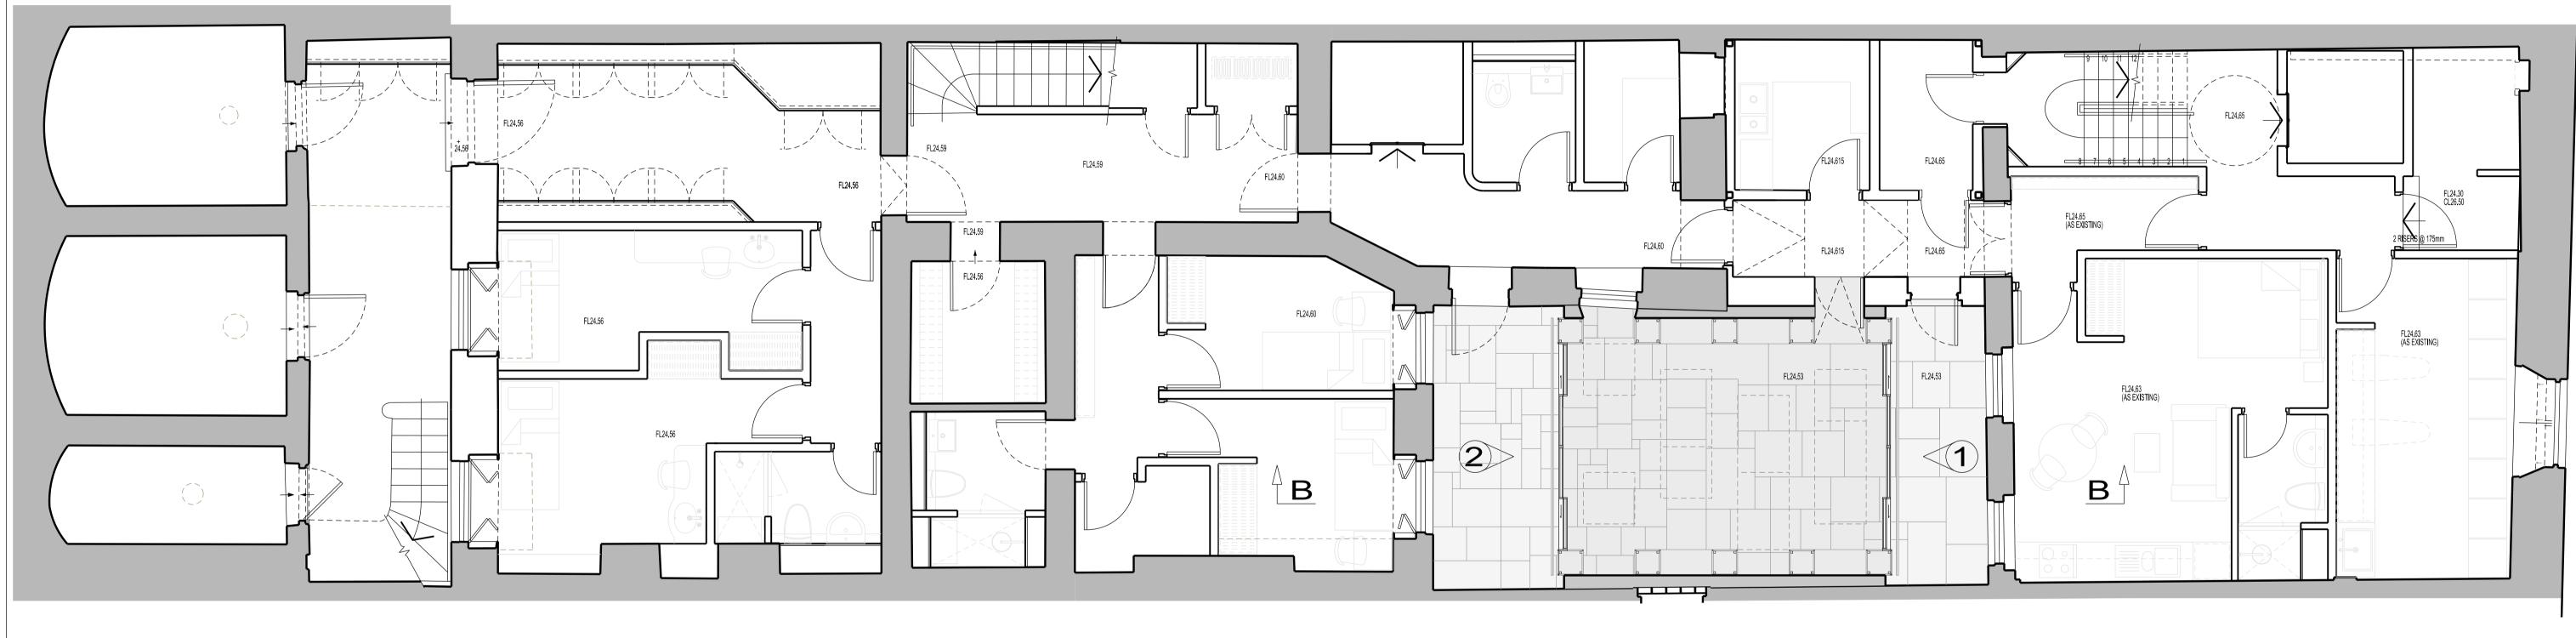

| BUILDING DESIGN PARTNERSHIP LTD SHALL HAVE NO<br>RESPONSIBILITY FOR ANY USE MADE OF THIS DOCUMENT OTHER<br>THAN FOR THAT WHICH IT WAS PREPARED AND ISSUED |                        | For additional detail please refer to drawing P05_(15)AP001 |                        |                    |                        |                    |                                 |                        |         |             | BDP.                                           | 42 BEDFORD SQUARE          |            |
|-----------------------------------------------------------------------------------------------------------------------------------------------------------|------------------------|-------------------------------------------------------------|------------------------|--------------------|------------------------|--------------------|---------------------------------|------------------------|---------|-------------|------------------------------------------------|----------------------------|------------|
| ALL DIMENSIONS SHOULD BE CHECKED ON SITE.                                                                                                                 |                        |                                                             |                        |                    |                        |                    | arawing 1 00_(10)/11 001        |                        |         |             | 16 Brewhouse Yard                              | P2005698                   |            |
| DO NOT SCALE FROM THIS DRAWING.                                                                                                                           |                        |                                                             |                        |                    |                        |                    |                                 |                        |         |             | Clerkenwell                                    | DRAWING TITLE              | SCALE @ A1 |
| ANY DRAWING ERRORS OR DIVERGENCES SHOULD BE BROUGHT                                                                                                       |                        |                                                             |                        |                    |                        |                    |                                 |                        |         |             | London, EC1V 4LJ<br>United Kingdom             | COURTYARD ARBOUR           | 1:50       |
| TO THE ATTENTION OF BUILDING DESIGN PARTNERSHIP LTD AT                                                                                                    |                        |                                                             |                        |                    |                        |                    | B- PLANNING AND LBC APPLICATION | JAI MB 04/11/2015      |         |             | Officed Kingdom                                | LOWER GROUND FLOOR PLAN AS | DATE       |
| THE ADDRESS SHOWN.                                                                                                                                        |                        |                                                             |                        |                    |                        |                    | A-DRAFT FOR COMMENT             | JAI MB 21/10/2015      |         |             | T +44 (0)20 7812 8000<br>F +44 (0)20 7812 8399 | PROPOSED                   | 10.2015    |
|                                                                                                                                                           |                        |                                                             |                        |                    |                        |                    | FIRST DRAFT FOR COMMENT         | KS MB 16/10/2015       |         |             | www.bdp.com                                    | DRAWING No.                | REVISION   |
|                                                                                                                                                           | REVISION / DESCRIPTION | DRAWN CHECKED DATE                                          | REVISION / DESCRIPTION | DRAWN CHECKED DATE | REVISION / DESCRIPTION | DRAWN CHECKED DATE | REVISION / DESCRIPTION          | DRAWN CHECKED DATE KEY | EY PLAN | CLIENT LOGO |                                                | P05_(15)AP005              | B          |