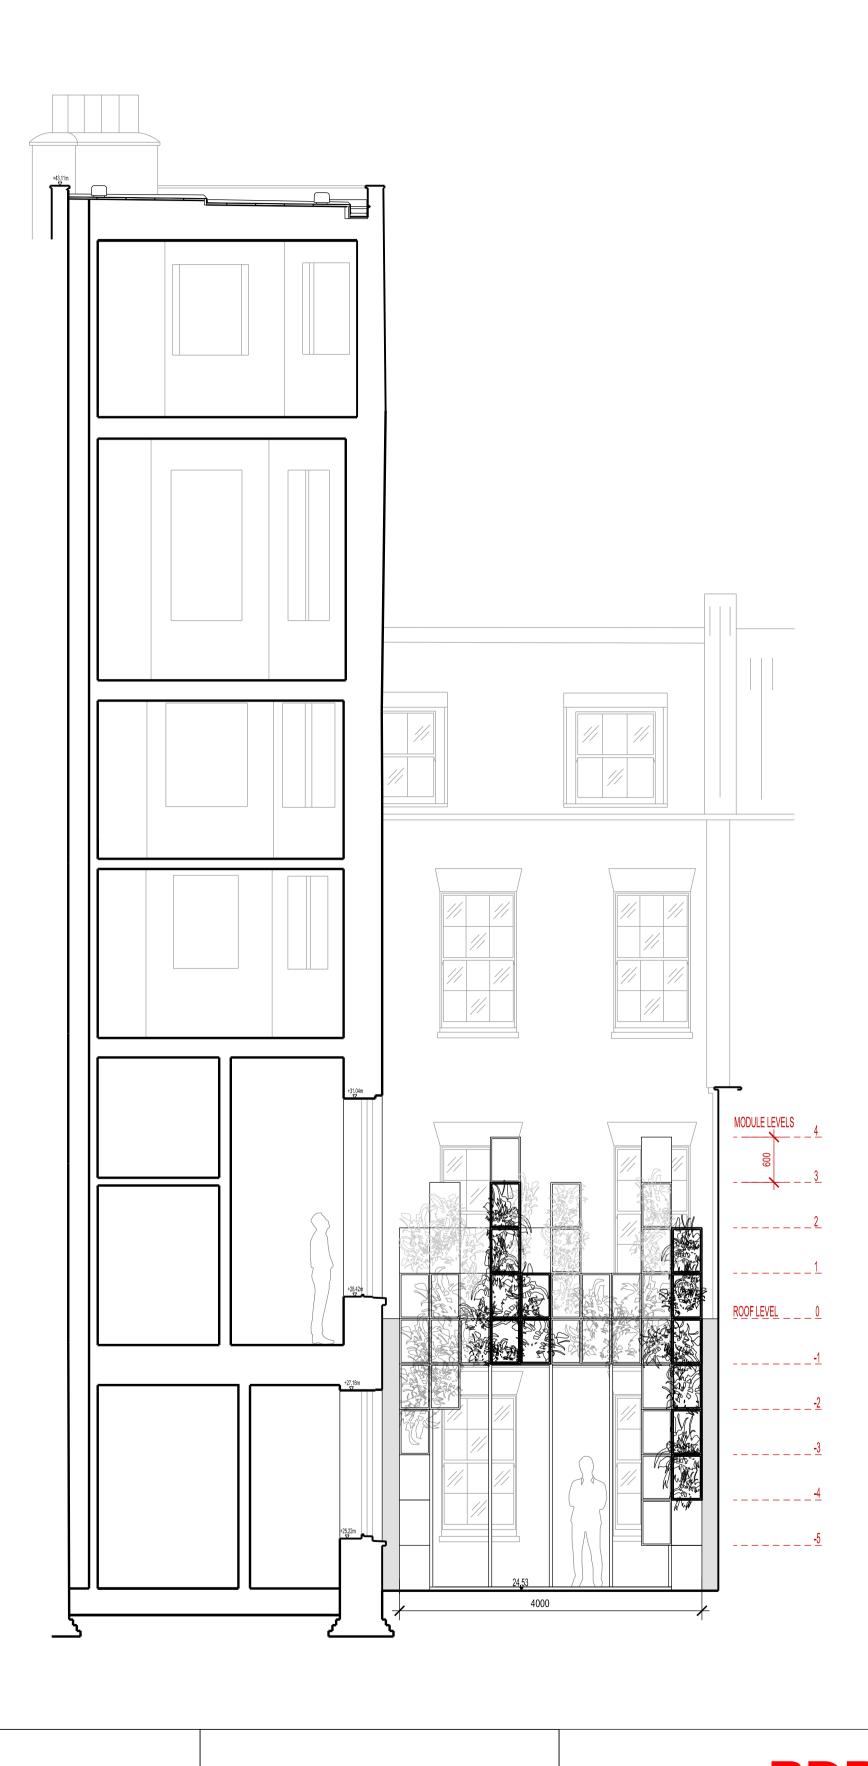

PROJECT NUMBER
P2005698

DRAWHING TITLE

COURTYARD ARBOUR
ELEVATIONS IN CONTEXT
AS PROPOSED

DRAWHING NO.
P05\_(15)AE003

REVISION
A