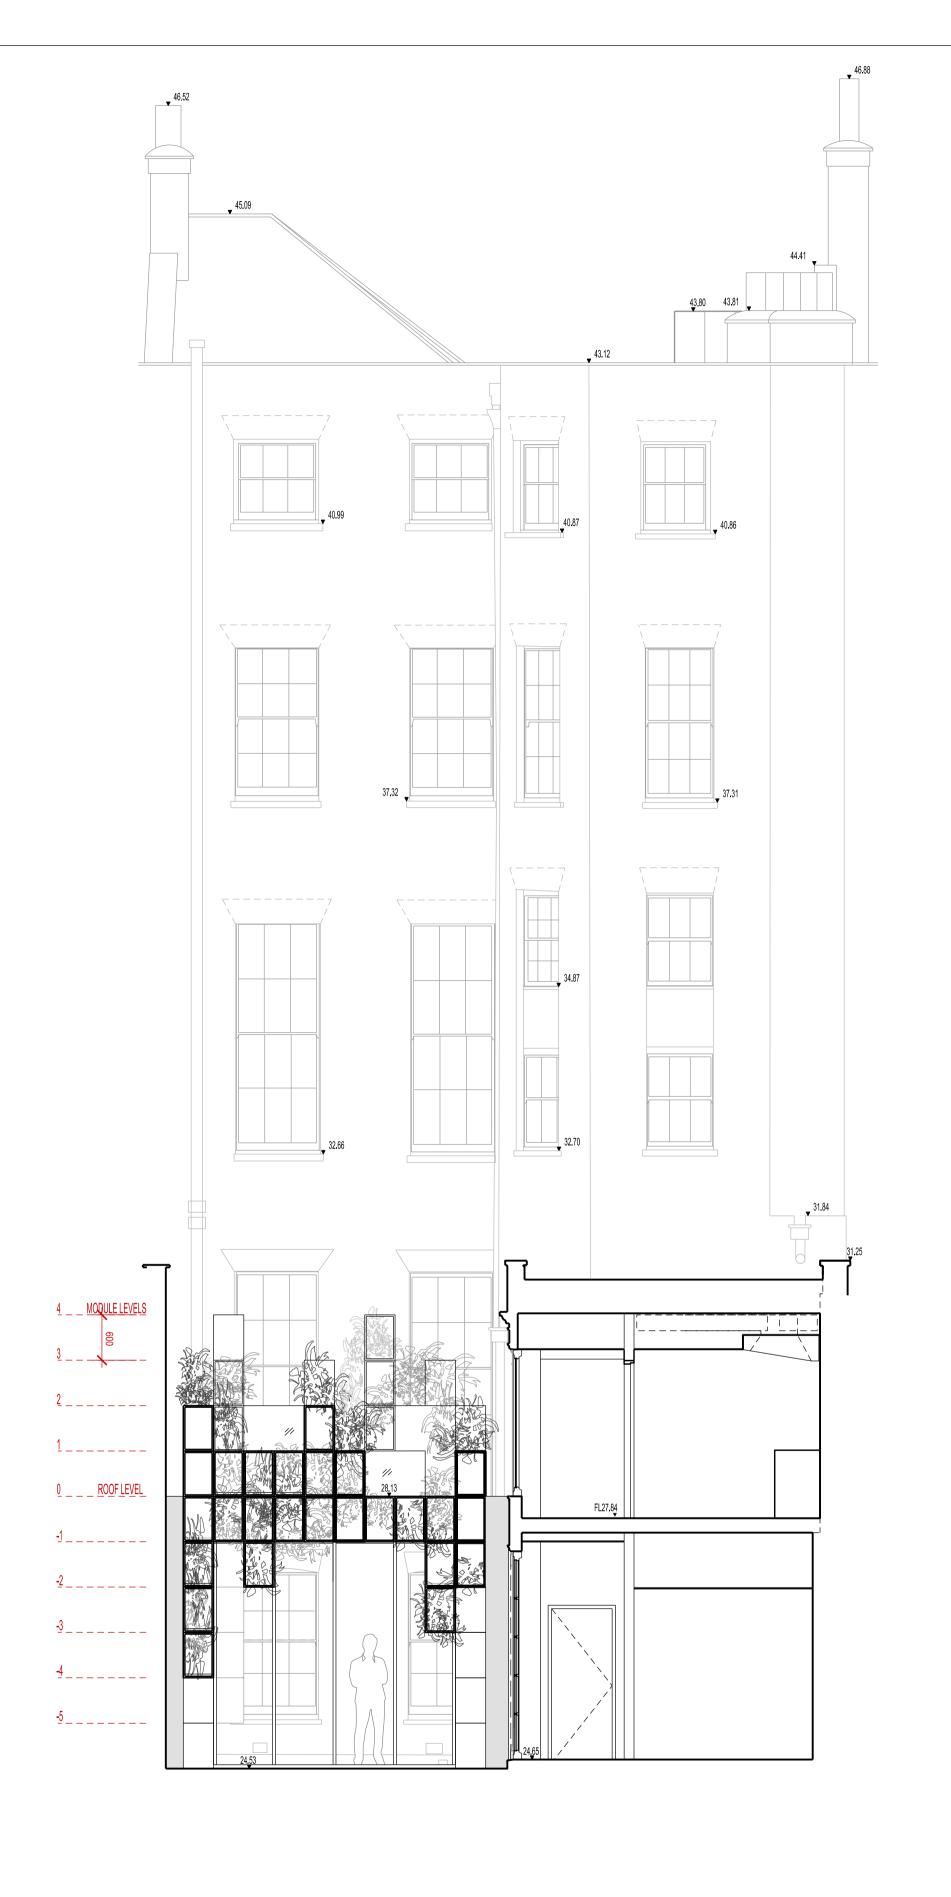

PROJECT NUMBER
P2005698

DRAWHING TITLE

COURTYARD ARBOUR
ELEVATIONS IN CONTEXT
AS PROPOSED

DRAWHING NO.
P05\_(15)AE003

REVISION
A