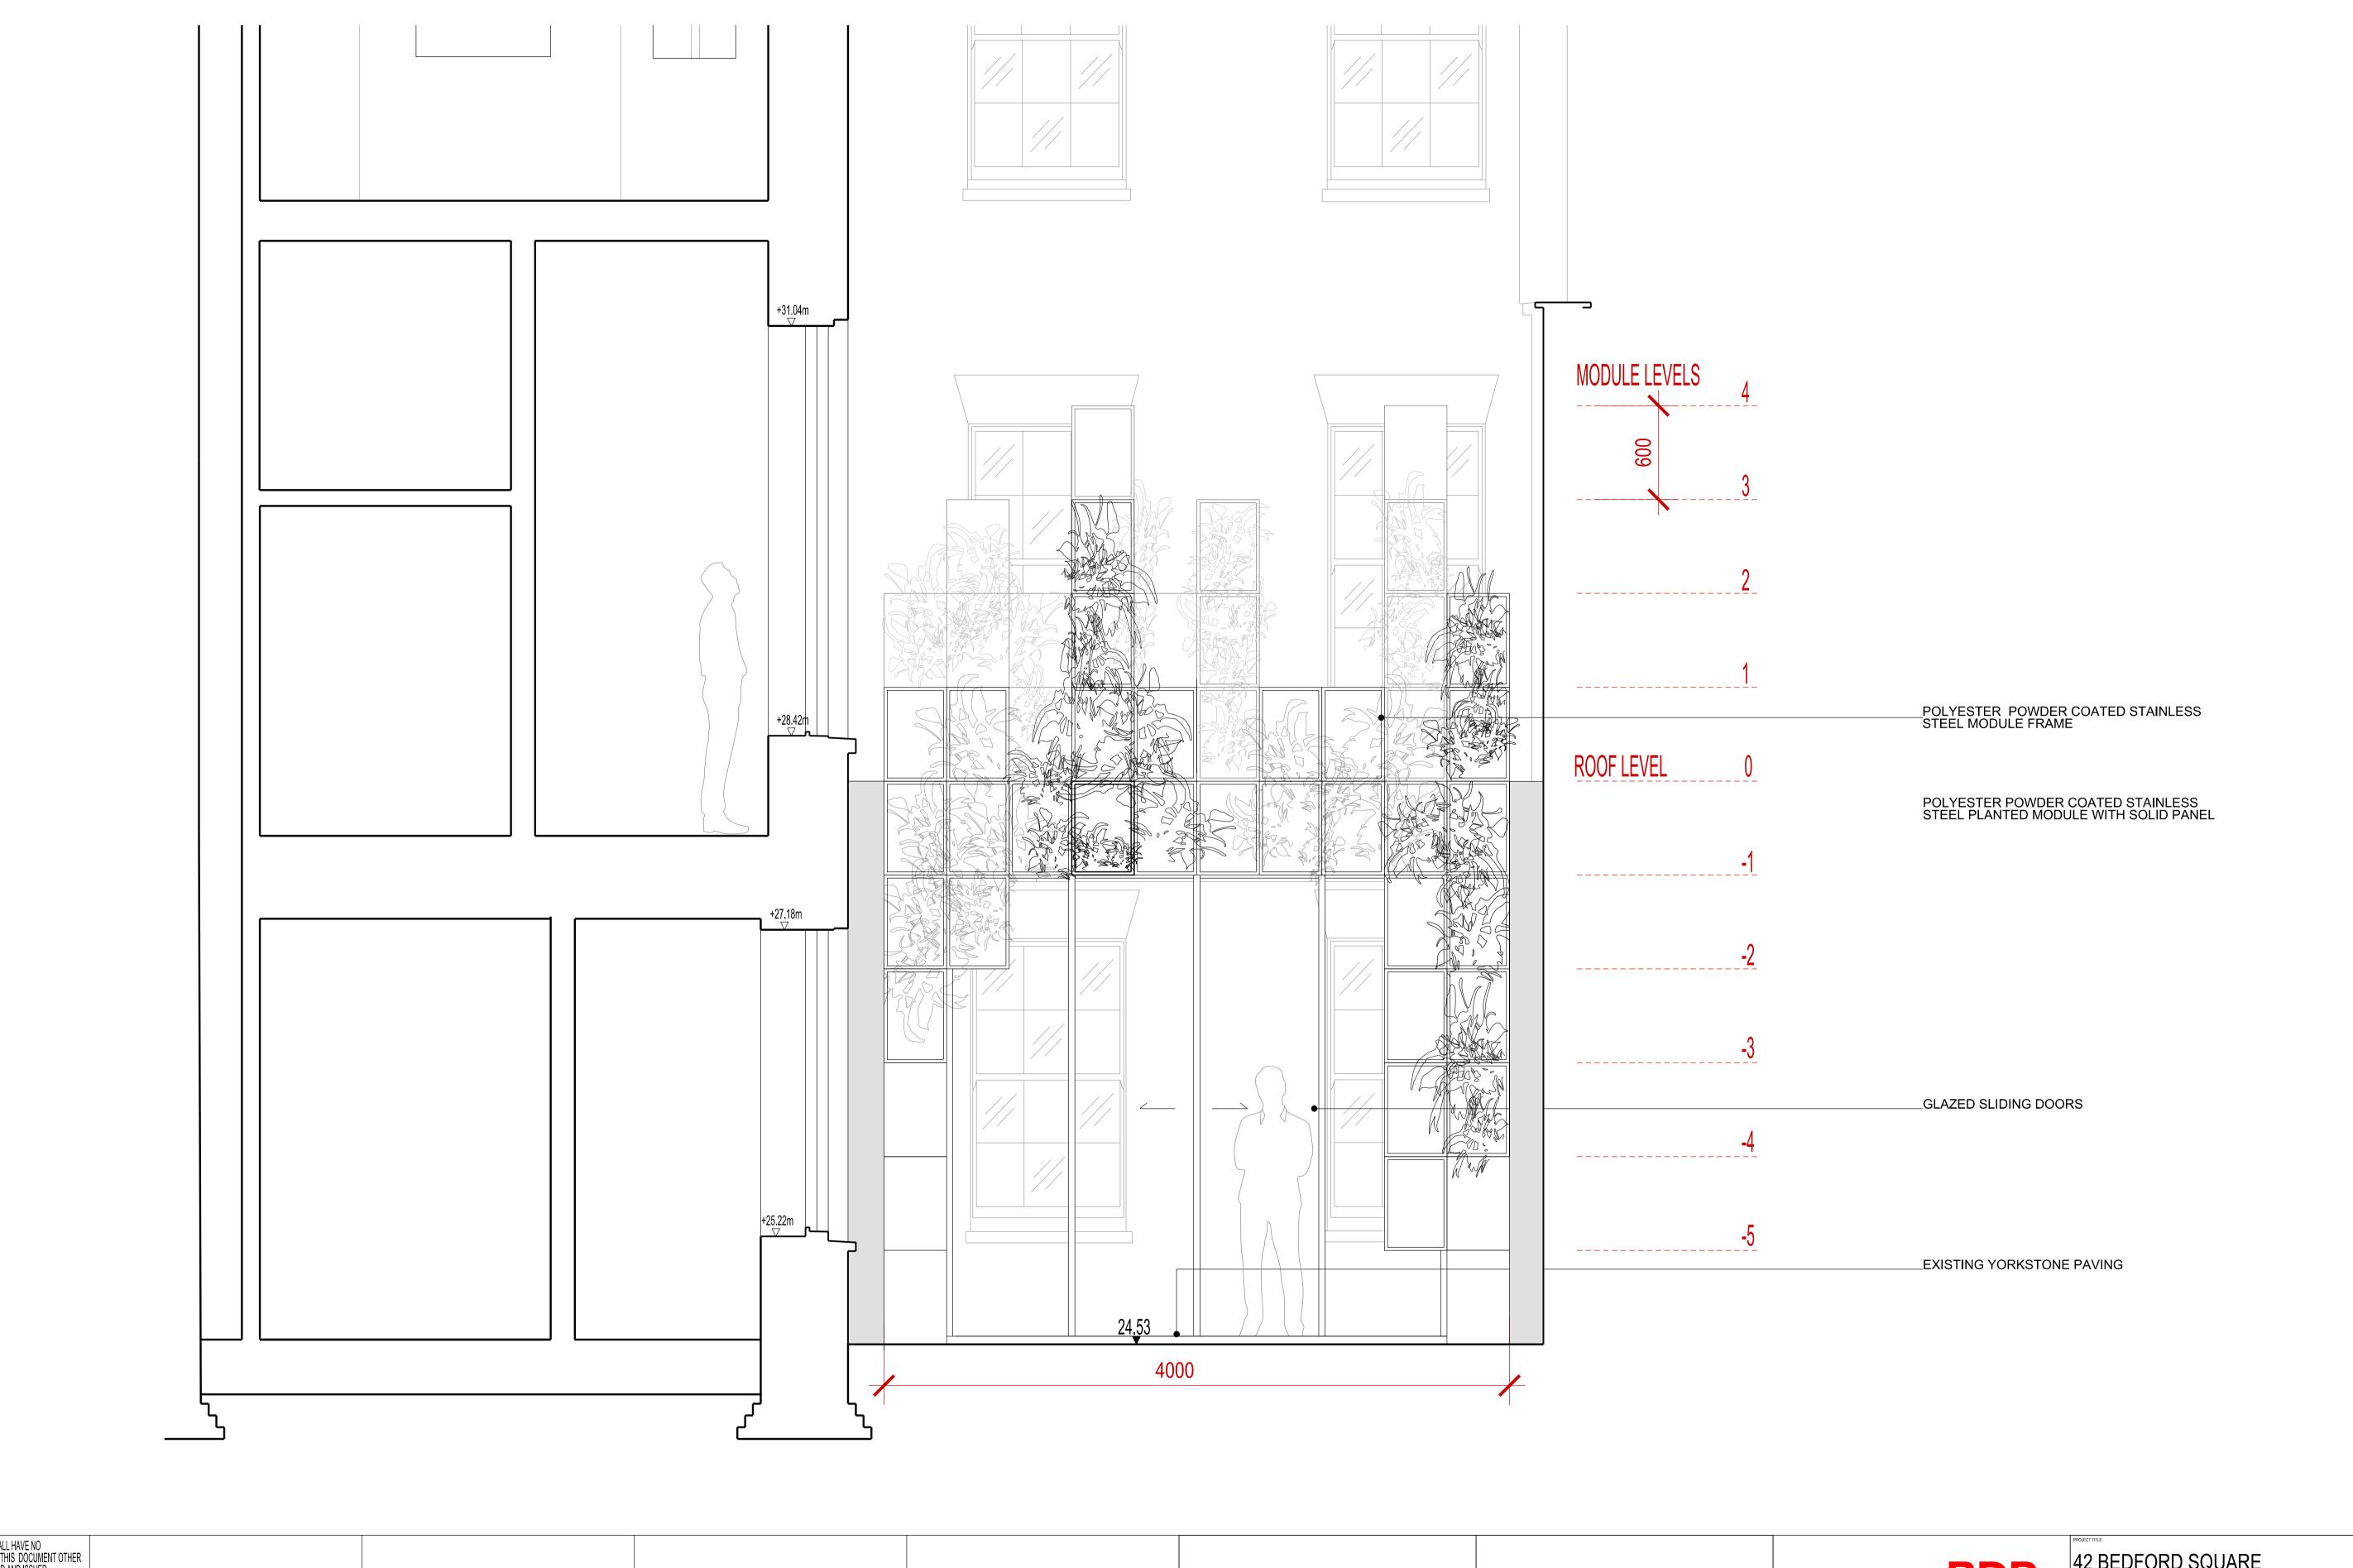

16 Brewhouse Yard

Clerkenwell London, EC1V 4LJ

United Kingdom

www.bdp.com

T +44 (0)20 7812 8000 F +44 (0)20 7812 8399 BDP.

| 42 BEDFORD SQUARE       |            |
|-------------------------|------------|
| PROJECT NUMBER          |            |
| P2005698                |            |
| DRAWING TITLE           | SCALE @ A1 |
| COURTYARD ARBOUR        | 1:20       |
| ELEVATION 2 AS PROPOSED | DATE       |
|                         | 10.2       |