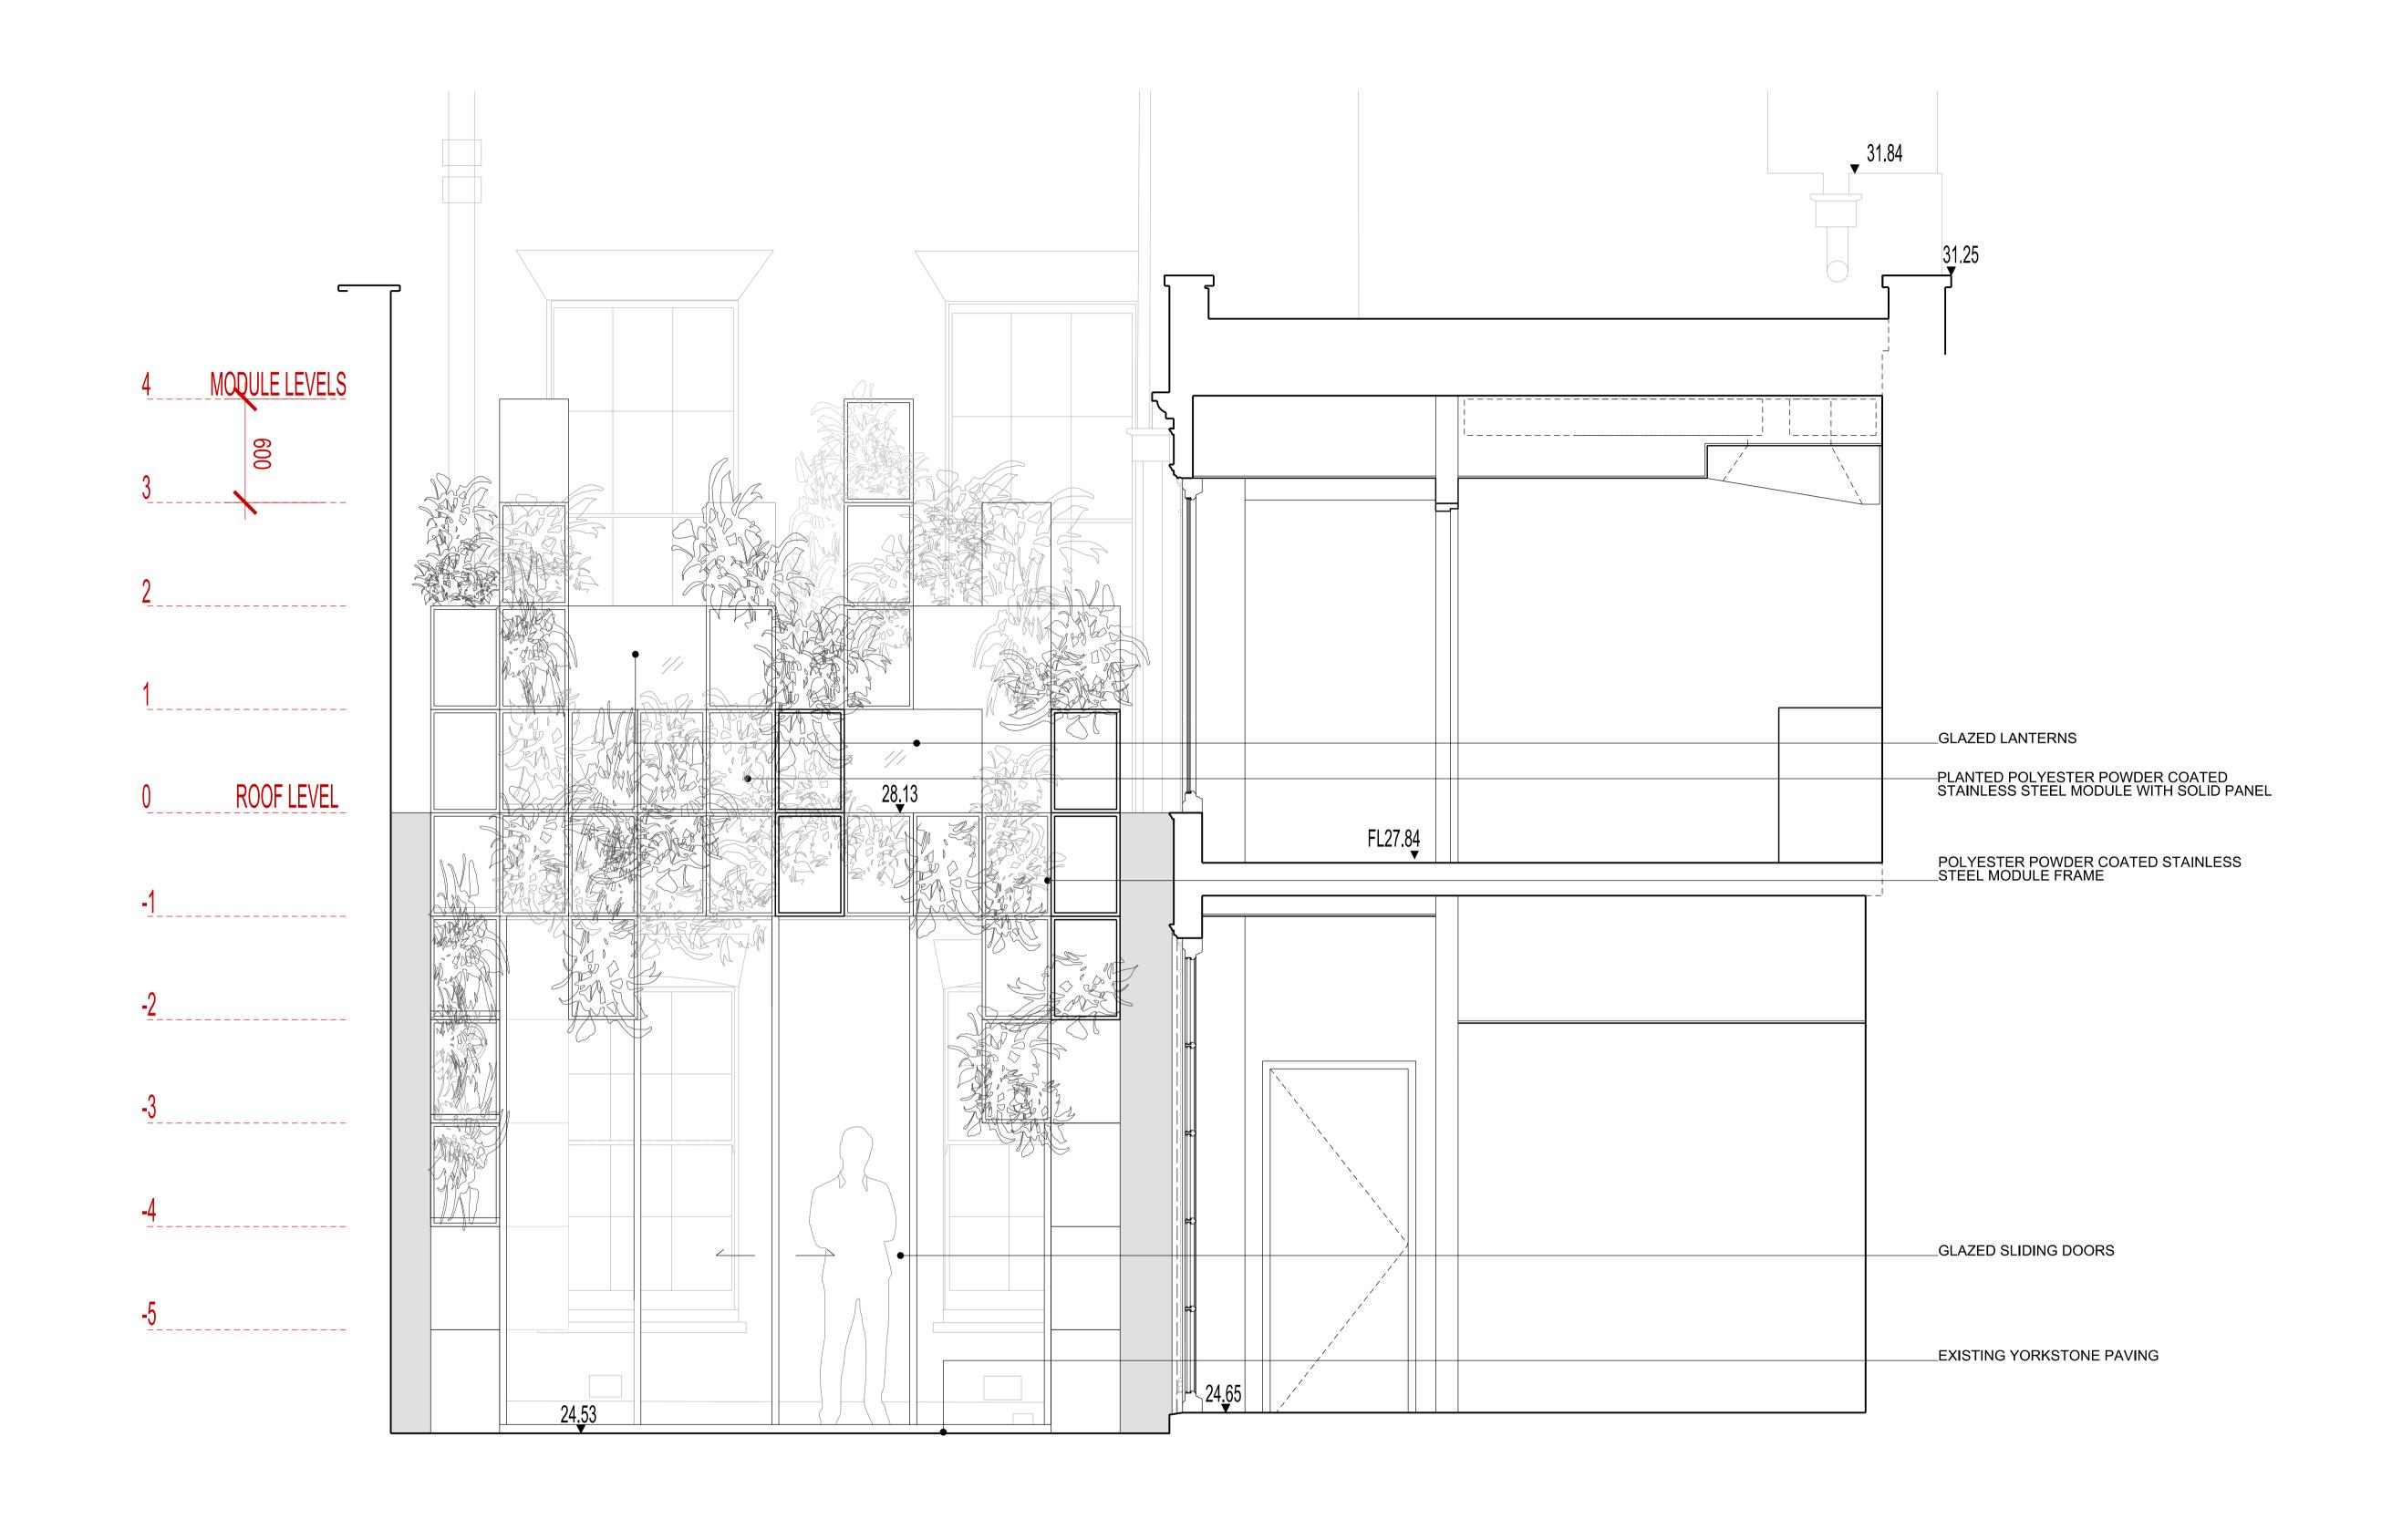

| BUILDING DESIGN PARTNERSHIP LTD SHALL HAVE NO<br>RESPONSIBILITY FOR ANY USE MADE OF THIS DOCUMENT OTHE<br>THAN FOR THAT WHICH IT WAS PREPARED AND ISSUED | ER                     |                                           |                                         |                    |                                 |                   |              |                                 | RDD                              | 42 BEDFORD SQUARE       |                |
|----------------------------------------------------------------------------------------------------------------------------------------------------------|------------------------|-------------------------------------------|-----------------------------------------|--------------------|---------------------------------|-------------------|--------------|---------------------------------|----------------------------------|-------------------------|----------------|
| ALL DIMENSIONS SHOULD BE CHECKED ON SITE.                                                                                                                |                        |                                           |                                         |                    |                                 |                   |              |                                 | PROJECT NUMBER P2005698          |                         |                |
| DO NOT SCALE FROM THIS DRAWING.                                                                                                                          |                        |                                           |                                         |                    |                                 |                   |              |                                 | 16 Brewhouse Yard<br>Clerkenwell | DRAWING TITLE           | SCALE @ A1     |
| ANY DRAWING ERRORS OR DIVERGENCES SHOULD BE BROUGH                                                                                                       | т                      |                                           |                                         |                    |                                 |                   |              | London, EC1V 4LJ United Kingdom |                                  | COURTYARD ARBOUR        | 1:20           |
| TO THE ATTENTION OF BUILDING DESIGN PARTNERSHIP LTD A THE ADDRESS SHOWN.                                                                                 |                        |                                           |                                         |                    | B- PLANNING AND LBC APPLICATION | JAI MB 04/11/2015 |              |                                 | T +44 (0)20 7812 8000            | ELEVATION 1 AS PROPOSED | DATE 4.0.004.5 |
|                                                                                                                                                          |                        |                                           |                                         |                    | A- DRAFT FOR COMMENT            | KS MB 21/10/2015  |              | F +44 (0)20 7812 8399           |                                  |                         | 10.2015        |
|                                                                                                                                                          | REVISION / DESCRIPTION | DRAWN CHECKED DATE REVISION / DESCRIPTION | DRAWN CHECKED DATE REVISION/DESCRIPTION | DRAWN CHECKED DATE | FIRST DRAFT FOR COMMENT         | KS MB 20/07/2015  | C I FAT LOCA | CLENTIOGO                       | www.bdp.com                      | P05_(15)AE001           | B              |