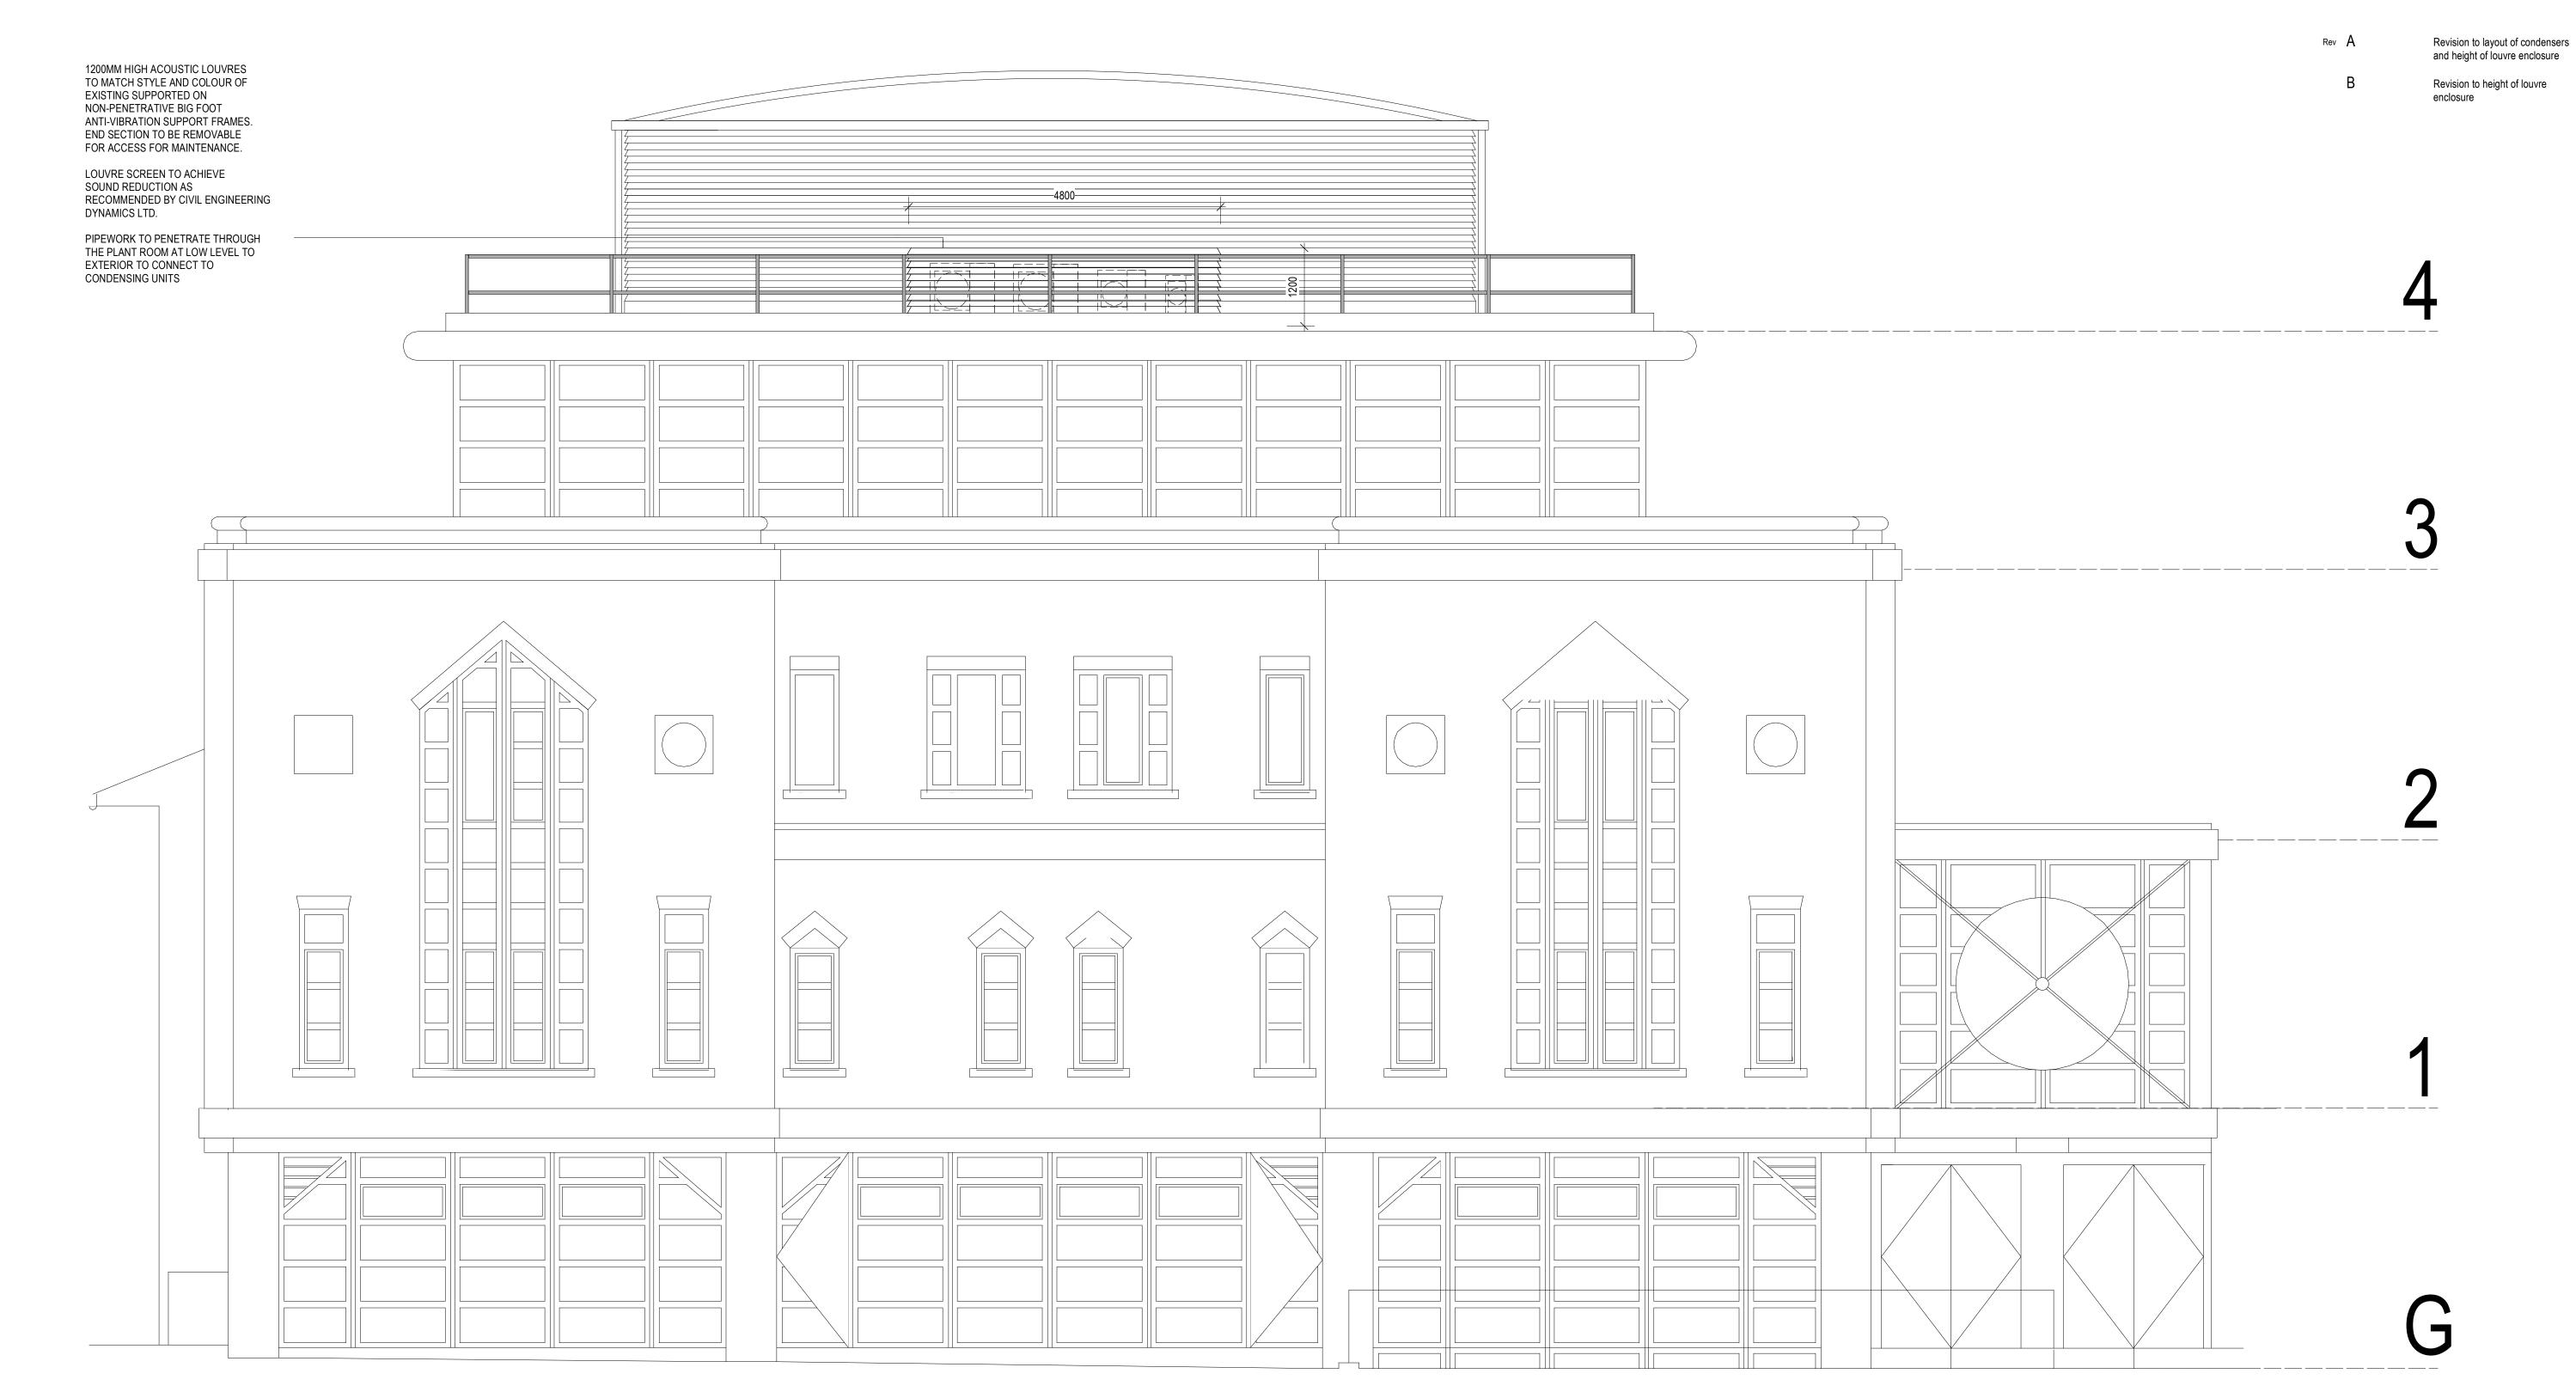

EXTERNAL ELEVATION MACKLIN STREET

DAVIES VICKERY ASSOCIATES

Figured dimensions to be taken in preference to those scaled

| Client      | DRAGON COURT 28 MACKLIN STREET COVENT GARDEN WC2  EXTERNAL ELEVATION MACKLIN STREET |            | Dwg No.  | 5353.18  |
|-------------|-------------------------------------------------------------------------------------|------------|----------|----------|
| Project     |                                                                                     |            | Revision | В        |
| Description |                                                                                     |            | Date     | AUG 2015 |
| Drawn       | DV                                                                                  | Checked by | Scale    | 1:50     |
|             |                                                                                     |            |          |          |