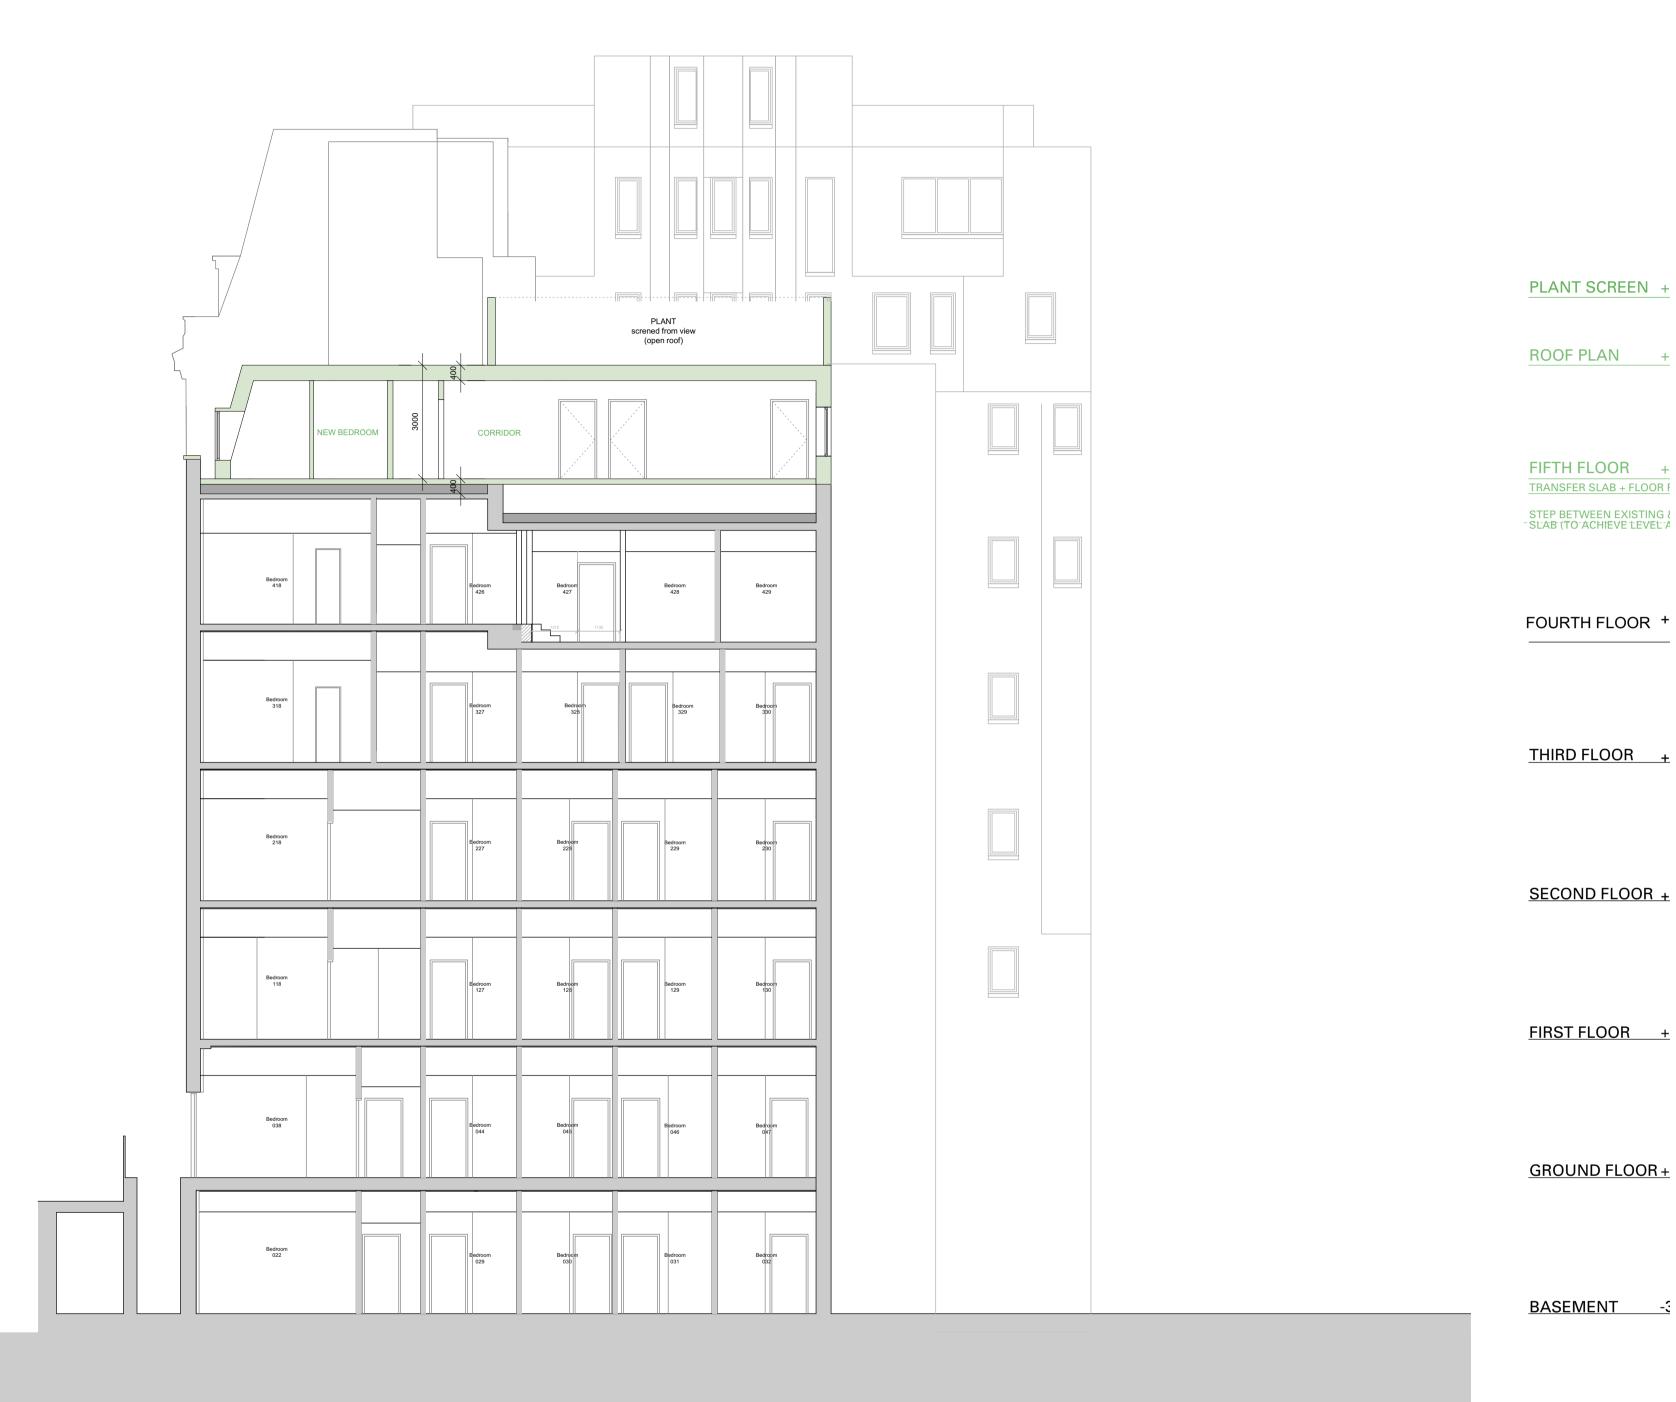

PROPOSED SECTION CC

This drawing is prepared for the purposes of a planning application and to show design intent only. The information contained herein must not be used for costing, construction, engineering or any other purposes without agreement in writing from Waugh Thistleton Architects Ltd. NOTES PLANT SCREEN + ROOF PLAN + FIFTH FLOOR + TRANSFER SLAB + FLOOR F STEP BETWEEN EXISTING { - SLAB (TO ACHIEVE LEVEL A FIRST FLOOR + BASEMENT -3 18/11/15 TW A Revision to mansard window sizes REV COMMENTS DATE CHK STATUS PLANNING Grays Inn (Tune Hotels) Kings Cross Job 305 Proposed Section CC Title -00-October 2015 Date 1:100 @ A1 / 1:200 @ A3 517 Scale Drawn CK ~' ects Waugh Thistleton Fax +44 (0)20 7613 5749 Telephone +44 (0)20 7613 5727 Waugh Thistleton Architects Ltd 74 Paul Street London EC2A 4NA