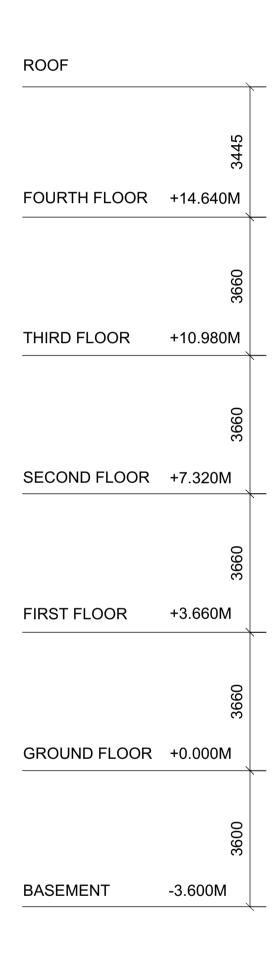

PROPOSED SECTION CC

This drawing is prepared for the purposes of a planning application and to show design intent only. The information contained herein must not be used for costing, construction, engineering or any other purposes without agreement in writing from Waugh Thistleton Architects Ltd. NOTES PLANT SCREEN + ROOF PLAN + FIFTH FLOOR + TRANSFER SLAB + FLOOR F STEP BETWEEN EXISTING { - SLAB (TO ACHIEVE LEVEL A FIRST FLOOR + BASEMENT -3 18/11/15 TW A Revision to mansard window sizes REV COMMENTS DATE CHK STATUS PLANNING Grays Inn (Tune Hotels) Kings Cross Job 305 Proposed Section CC Title -00-October 2015 Date 1:100 @ A1 / 1:200 @ A3 517 Scale Drawn CK ~' ects Waugh Thistleton Fax +44 (0)20 7613 5749 Telephone +44 (0)20 7613 5727 Waugh Thistleton Architects Ltd 74 Paul Street London EC2A 4NA