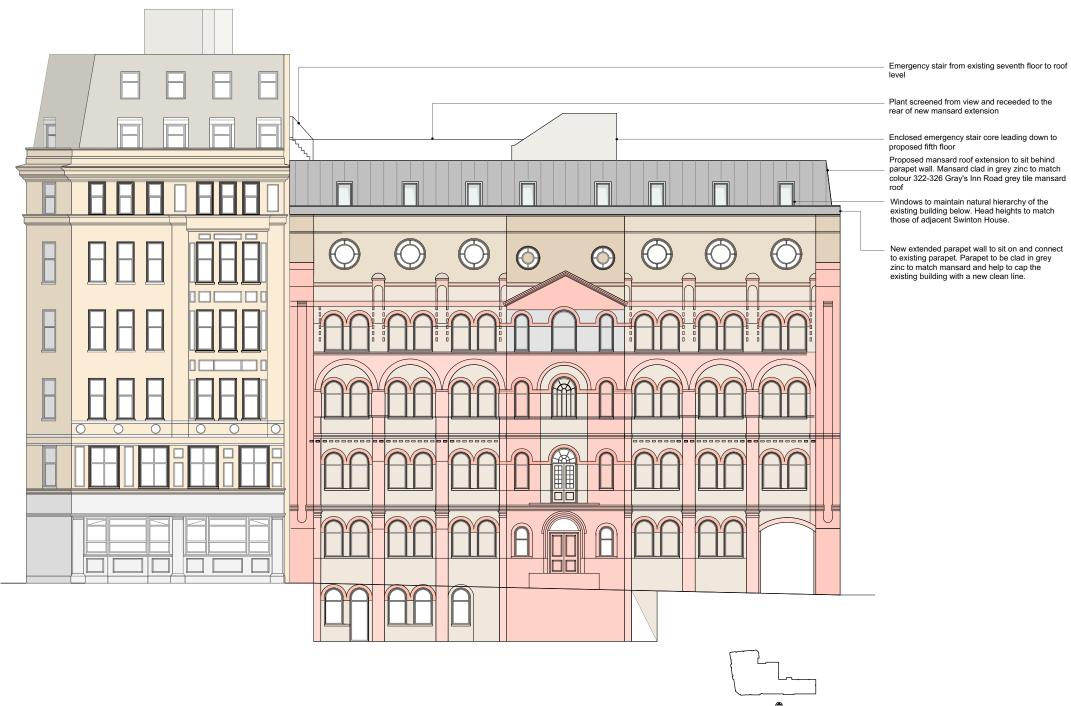

to existing parapet. Parapet to be clad in grey zinc to match mansard and help to cap the

1\_517-00-204

octs Waugh Thistleton

PLANNING

Grays Inn (Tune Hotels) Kings Cross

Proposed Swinton Title

Street Elevation B