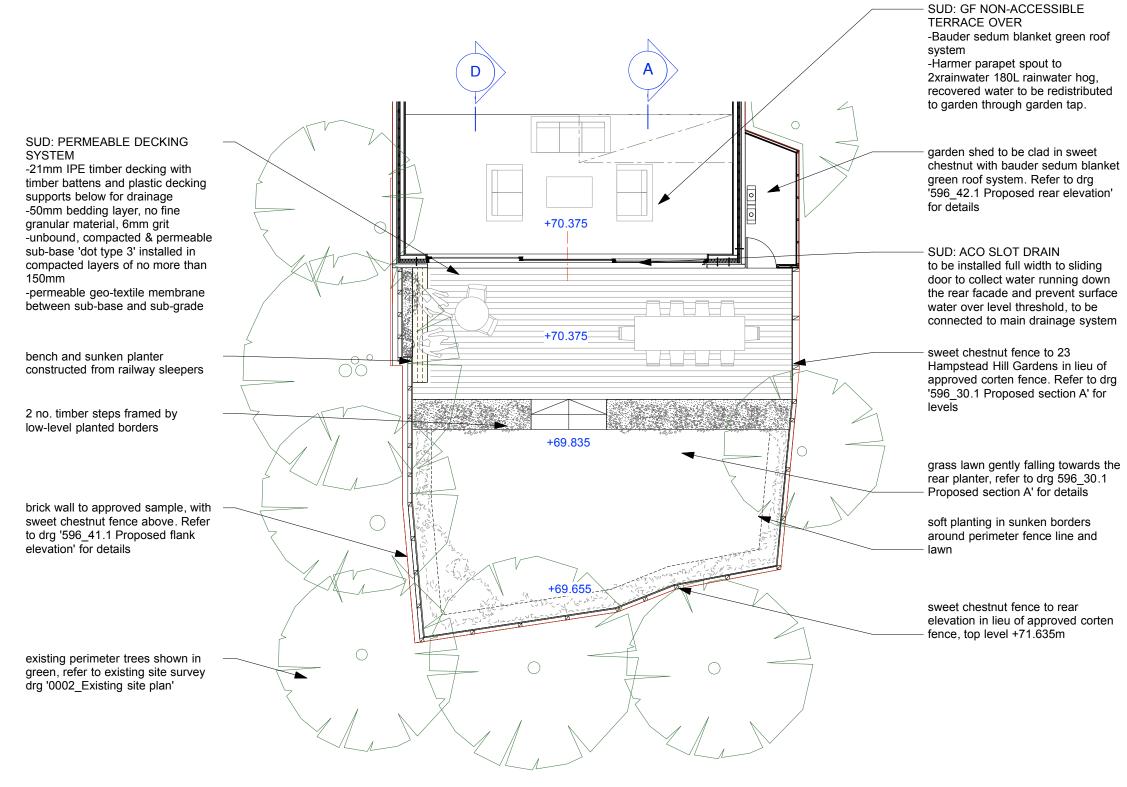

Proposed rear landscape plan Scale: 1:100

| REVISIONS | 9/10/15 planning application 12/10/15 SUD annotations amended 12/10/15 minor material amendment 12/10/15 minor material amendment | DRAWING NOT TO BE SCALED. ALL DIMENSIONS TO BE CHECKED ON SITE.                                                       | planning | DRAWING | Hampstead Hill Gardens Proposed rear landscape 1:100 @ A3 |     | Į V         |  |
|-----------|-----------------------------------------------------------------------------------------------------------------------------------|-----------------------------------------------------------------------------------------------------------------------|----------|---------|-----------------------------------------------------------|-----|-------------|--|
|           |                                                                                                                                   | REFER TO ALL OTHER RELEVANT<br>DRAWINGS AND SPECIFICATIONS.<br>IN CASE OF ANY DISCREPANCY OR<br>AMBIGUITY REFER TO CA |          |         | Oct-15<br>596/LD05                                        | REV | -<br>-<br>- |  |