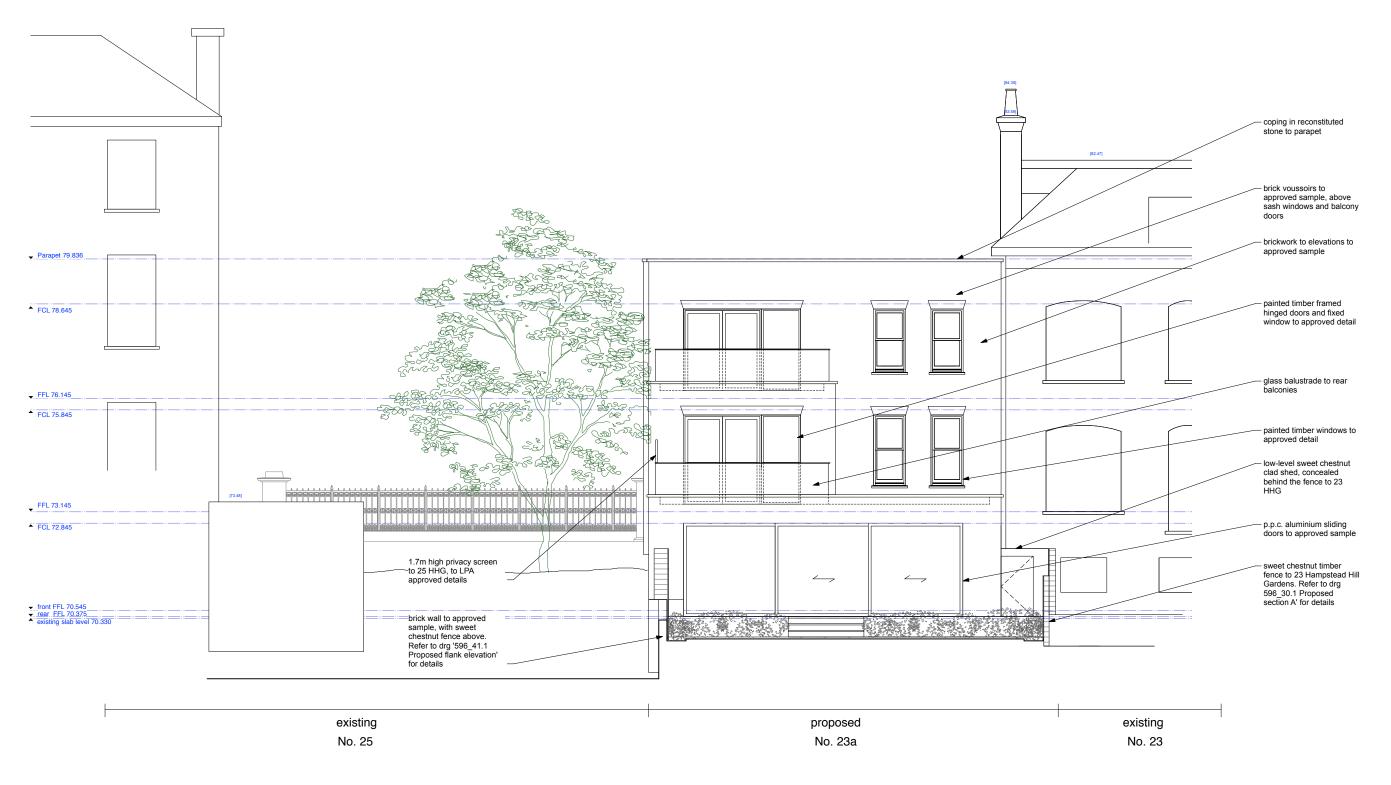

1 Rear elevation Scale: 1:50

| REVISIONS | 218/15 for confriendin  119/15 (nex stair omitted, rear tempor reduced in size, nailing dil changed 9/10/15 (hamming application                                                                                                                                                                                                                                                                                                                                                                                                                                                                                                                                                                                                                                                                                                                                                                                                                                                                                                                                                                                                                                                                                                                                                                                                                                                                                                                                                                                                                                                                                                                                                                                                                                                                                                                                                                                                                                                                                                                                                                                               |          | DRAWING NOT TO BE SCALED.                                                                                    | PROJECT Hampstead Hill Gardens  DRAWING Proposed rear elevation | Walker Bushe Architects                                                                                                      |
|-----------|--------------------------------------------------------------------------------------------------------------------------------------------------------------------------------------------------------------------------------------------------------------------------------------------------------------------------------------------------------------------------------------------------------------------------------------------------------------------------------------------------------------------------------------------------------------------------------------------------------------------------------------------------------------------------------------------------------------------------------------------------------------------------------------------------------------------------------------------------------------------------------------------------------------------------------------------------------------------------------------------------------------------------------------------------------------------------------------------------------------------------------------------------------------------------------------------------------------------------------------------------------------------------------------------------------------------------------------------------------------------------------------------------------------------------------------------------------------------------------------------------------------------------------------------------------------------------------------------------------------------------------------------------------------------------------------------------------------------------------------------------------------------------------------------------------------------------------------------------------------------------------------------------------------------------------------------------------------------------------------------------------------------------------------------------------------------------------------------------------------------------------|----------|--------------------------------------------------------------------------------------------------------------|-----------------------------------------------------------------|------------------------------------------------------------------------------------------------------------------------------|
|           | 19/10/ Support settleders 19/10/ Support set | planning | REFER TO ALL OTHER RELEVANT DRAWINGS AND SPECIFICATIONS. IN CASE OF ANY DISCREPANCY OR AMBIGUITY REFER TO CA | SCALE 1:50 @ A1 DATE Nov-15  DRAWING 596_42.1  REV              | Buildings and Interiors 6 Highbury Corner Highbury Crescent 020 7697 0707* London NSTRD widol@walkerbushe.co.uk <sup>c</sup> |