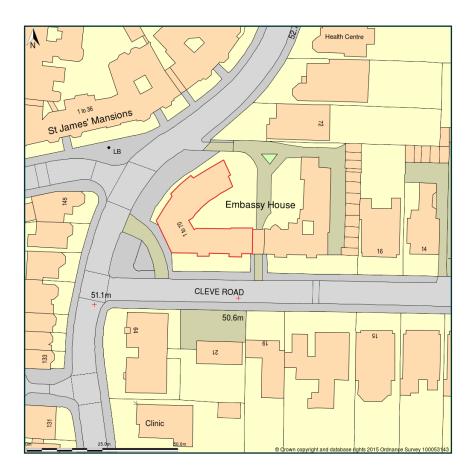

## Flat 28, Embassy House, West End Lane, London, NW6 2NA

Site Plan shows area bounded by: 525403.12, 184307.68 525544.54, 184449.11 (at a scale of 1:1250) The representation of a road, track or path is no evidence of a right of way. The representation of features as lines is no evidence of a property boundary.