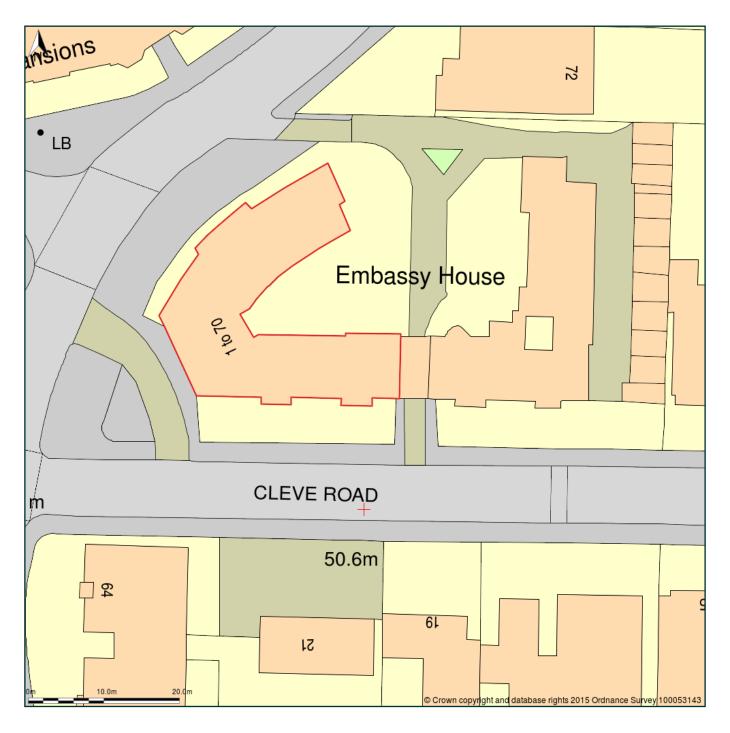

Flat 28, Embassy House, West End Lane, London, NW6 2NA

Block Plan shows area bounded by: 525428.99, 184333.01 525518.99, 184423.01 (at a scale of 1:500) The representation of a road, track or path is no evidence of a right of way. The representation of features as lines is no evidence of a property boundary.