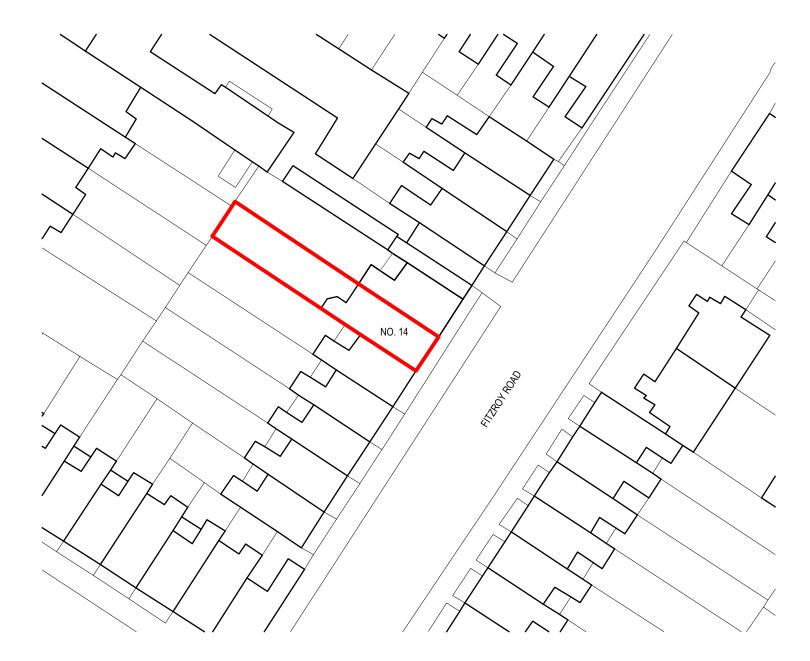

Revisions

A 19.10.15 Issued for Planning

| Client              | lient Makiko and Alex Jeffrey |            |         |       |
|---------------------|-------------------------------|------------|---------|-------|
| Project             | 14 Fitzroy                    | Road       |         |       |
| Drawing Title       | Existing S                    | ite Plan   |         |       |
| Scale 1:500 / A     | .3 Date                       | May 2015   | Drawn   | JA    |
| Job no. <b>1504</b> | Dwg no                        | o. PL00)00 | Rev no. | А     |
| BARBARA             | WEIS                          | SARCHI     | TECTS   | 5 LTD |