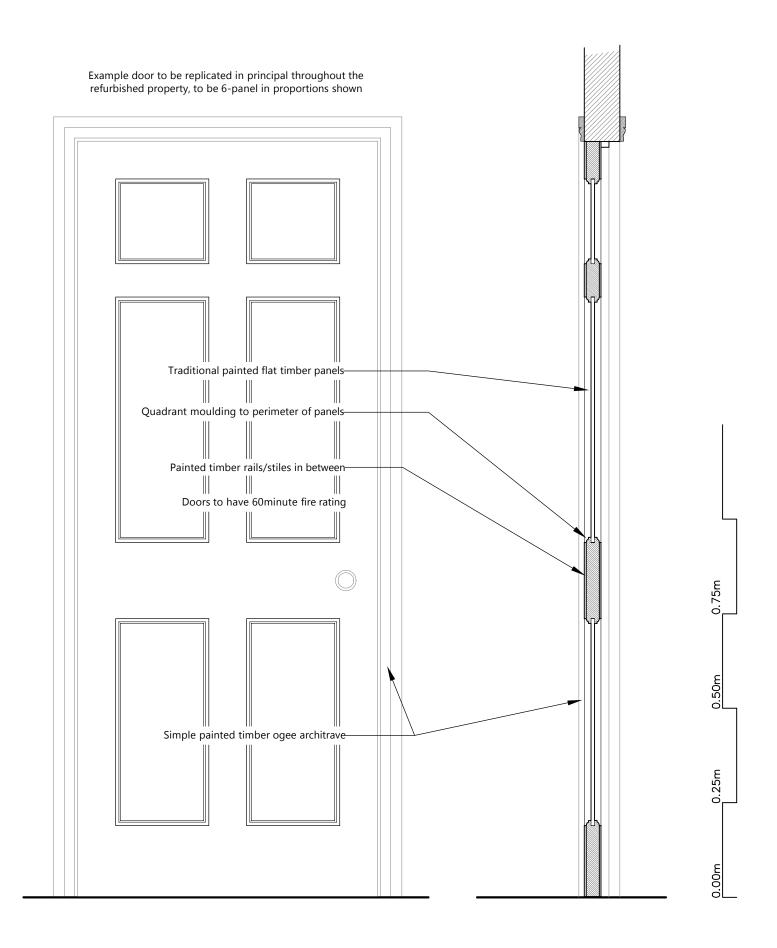

Changes to internal layouts to be undertaken in reversible lighweight stud construction, in timber with surface finishes and decoration to match the existing and original state.

Skirtings, architraves and cornicing to be replicated/reused/restored where possible in the proposals.

## **SECTION I-I**