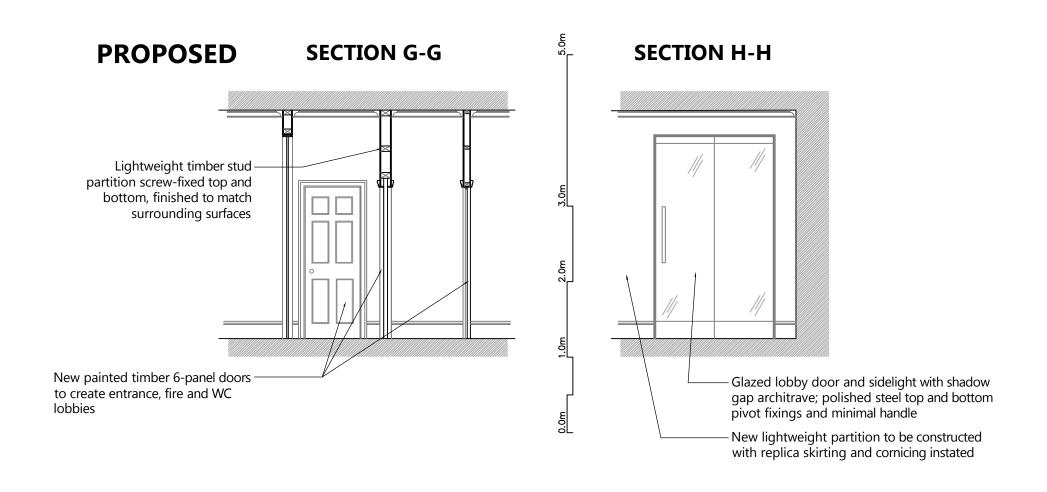

Refurbishment to include changes to services as necessary throughout, strip-out and only a few structural alterations as inidicated on the submitted drawings.

Upon strip-out any architectural features discovered (including period skirtings, rails, architraves, cornices, fire-places etc.) to be recorded, protected and retained.

Changes to internal layouts to be undertaken in reversible lighweight stud construction, in timber with surface finishes and decoration to match the existing and original state.

Skirtings, architraves and cornicing to be replicated/reused/restored where possible in the proposals.

| Fresson&Tee                                                                 | NOTES: ALL SCALES/DIMS FOR PLANNING PURPOSES ONLY. | Sections G-G & H-H as Existing & Proposed | Change of Use         | Aug. 2015<br>1:50@A3<br>1:25@A1 |
|-----------------------------------------------------------------------------|----------------------------------------------------|-------------------------------------------|-----------------------|---------------------------------|
| 1 SANDWICH STREET LONDON WC1H 9PF Tel: (020) 7391 7100 Fax: (020) 7391 7121 |                                                    | 1 Birkenhead Street London WC1            | Lonprop Establishment | 22581-P10                       |