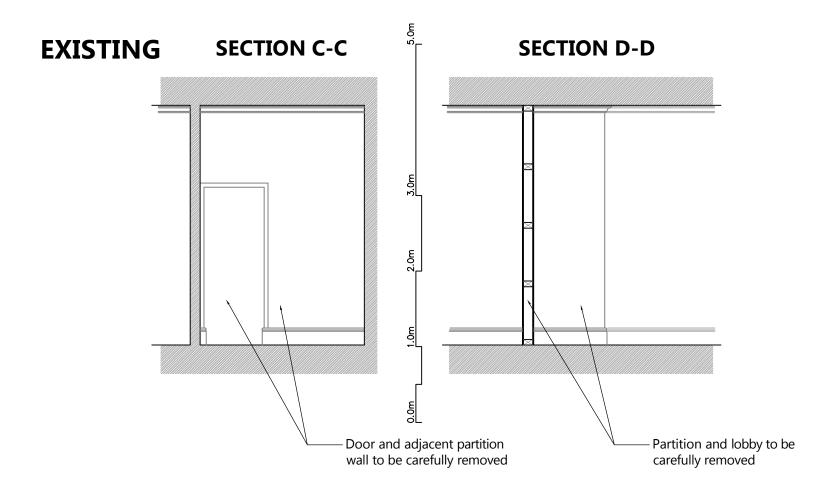

| Fresson&Tee                                                                       | NOTES: ALL SCALES/DIMS FOR PLANNING PURPOSES ONLY. | Sections C-C & D-D as Existing & Proposed [Same Principals to E-E & F-F] | Change of Use         | Aug. 2015 1:50@A3 1:25@A1 |
|-----------------------------------------------------------------------------------|----------------------------------------------------|--------------------------------------------------------------------------|-----------------------|---------------------------|
| CHARTERED SURVEYORS                                                               |                                                    | ADDRESS                                                                  | CLIENT                | DRAWING NO.               |
| 1 SANDWICH STREET<br>LONDON WC1H 9PF<br>Tel: (020) 7391 7100 Fax: (020) 7391 7121 |                                                    | 1 Birkenhead Street<br>London WC1                                        | Lonprop Establishment | 22581-P09                 |