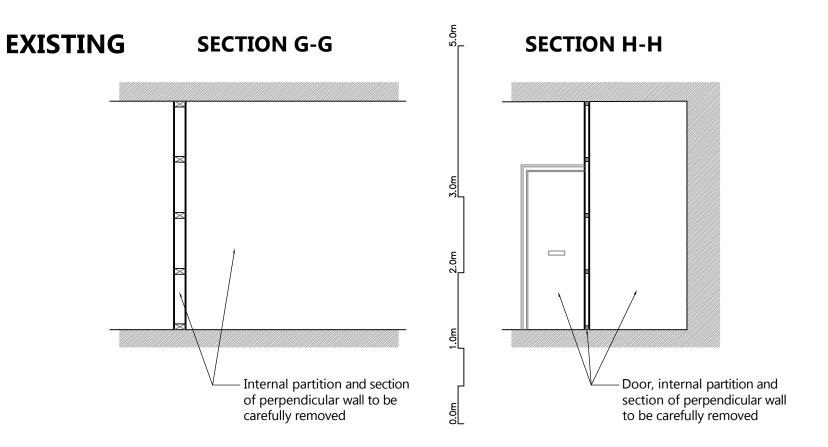

Refurbishment to include changes to services as necessary throughout, strip-out and only a few structural alterations as inidicated on the submitted drawings.

Upon strip-out any architectural features discovered (including period skirtings, rails, architraves, cornices, fire-places etc.) to be recorded, protected and retained.

Changes to internal layouts to be undertaken in reversible lighweight stud construction, in timber with surface finishes and decoration to match the existing and original state.

Skirtings, architraves and cornicing to be replicated/reused/restored where possible in the proposals.

| Fresson&Tee                                                                 | NOTES: ALL SCALES/DIMS FOR PLANNING PURPOSES ONLY. | Sections G-G & H-H as Existing & Proposed | Change of Use         | Aug. 2015<br>1:50@A3<br>1:25@A1 |
|-----------------------------------------------------------------------------|----------------------------------------------------|-------------------------------------------|-----------------------|---------------------------------|
| 1 SANDWICH STREET LONDON WC1H 9PF Tel: (020) 7391 7100 Fax: (020) 7391 7121 |                                                    | 1 Birkenhead Street London WC1            | Lonprop Establishment | 22581-P10                       |