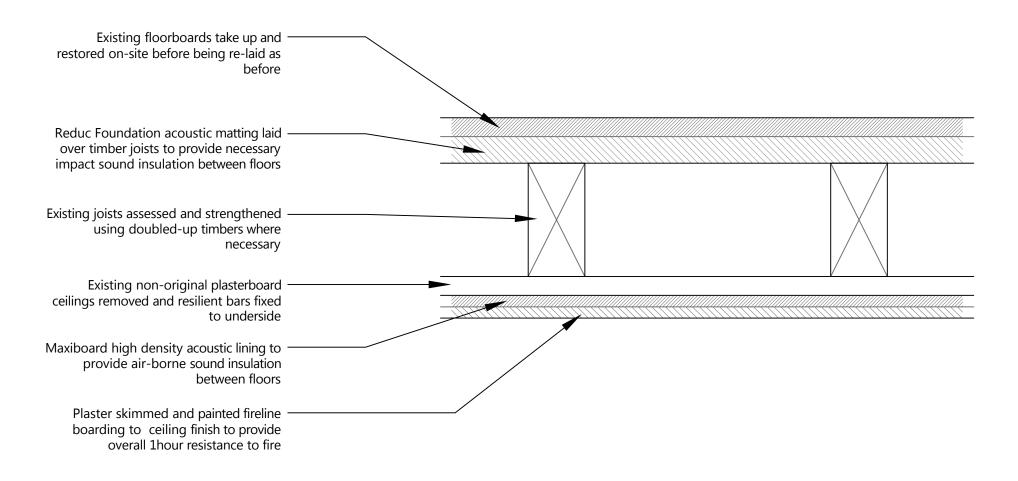

# **FLOOR-CEILING SECTION**

## [PROPOSED UPGRADE]

| Fresson&Tee                                                                 | NOTES: ALL SCALES/DIMS FOR PLANNING PURPOSES ONLY. | Proposed Floor-Ceiling<br>Upgrade Throughout | Change of Use         | Aug. 2015  5CALE 1:5@A3 |
|-----------------------------------------------------------------------------|----------------------------------------------------|----------------------------------------------|-----------------------|-------------------------|
| 1 SANDWICH STREET LONDON WC1H 9PF Tel: (020) 7391 7100 Fax: (020) 7391 7121 |                                                    | 1 Birkenhead Street London WC1               | Lonprop Establishment | 22581-P13               |