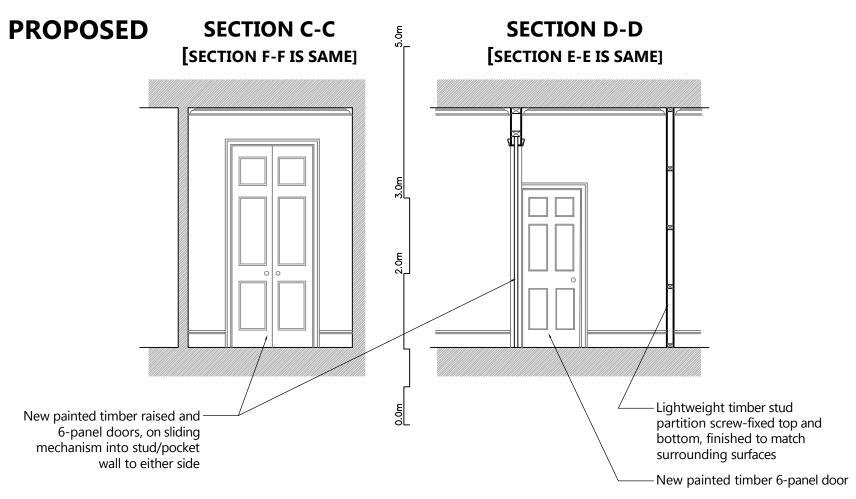

| Fresson&Tee                                                                       | NOTES: ALL SCALES/DIMS FOR PLANNING PURPOSES ONLY. | Sections C-C & D-D as Existing & Proposed [Same Principals to E-E & F-F] | Change of Use         | Aug. 2015 1:50@A3 1:25@A1 |
|-----------------------------------------------------------------------------------|----------------------------------------------------|--------------------------------------------------------------------------|-----------------------|---------------------------|
| CHARTERED SURVEYORS                                                               |                                                    | ADDRESS                                                                  | CLIENT                | DRAWING NO.               |
| 1 SANDWICH STREET<br>LONDON WC1H 9PF<br>Tel: (020) 7391 7100 Fax: (020) 7391 7121 |                                                    | 1 Birkenhead Street<br>London WC1                                        | Lonprop Establishment | 22581-P09                 |