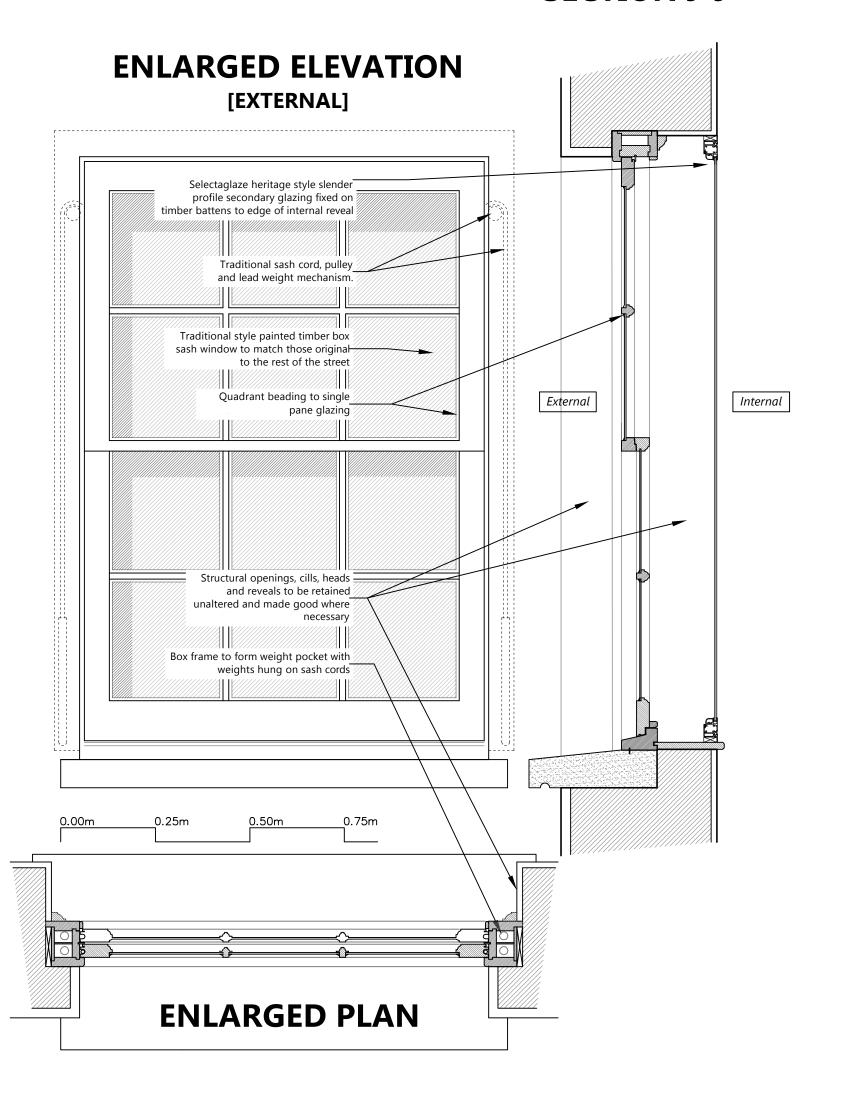

## **SECTION I-I**

#### **ENLARGED ELEVATION**

| Fresson&Tee                                                                       | NOTES: ALL SCALES/DIMS FOR PLANNING PURPOSES ONLY. | Section I-I as Proposed           | Change of Use         | Aug. 2015 1:10@A3 1:5@A1 |
|-----------------------------------------------------------------------------------|----------------------------------------------------|-----------------------------------|-----------------------|--------------------------|
| CHARTERED SURVEYORS                                                               |                                                    | ADDRESS                           | CLIENT                | DRAWING NO.              |
| 1 SANDWICH STREET<br>LONDON WC1H 9PF<br>Tel: (020) 7391 7100 Fax: (020) 7391 7121 |                                                    | 1 Birkenhead Street<br>London WC1 | Lonprop Establishment | 22581-P11                |