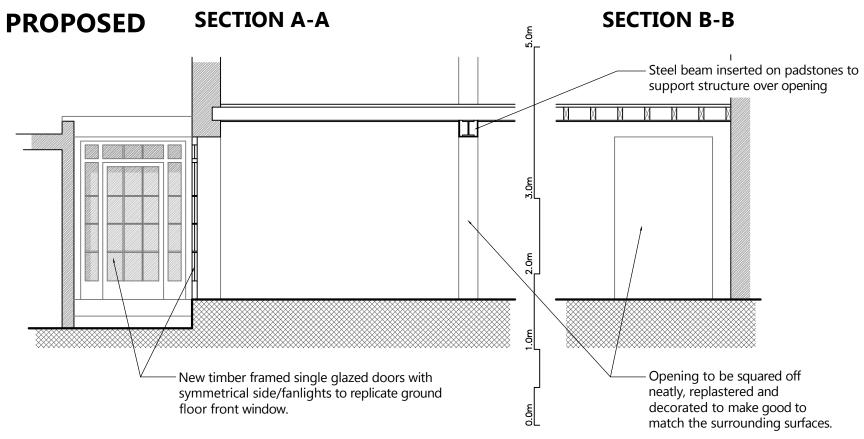

| Fresson&Tee                                                                 | NOTES: ALL SCALES/DIMS FOR PLANNING PURPOSES ONLY. | Sections A-A & B-B as Existing & Proposed | Change of Use         | Aug. 2015  1:50@A3  1:25@A1 |
|-----------------------------------------------------------------------------|----------------------------------------------------|-------------------------------------------|-----------------------|-----------------------------|
| 1 SANDWICH STREET LONDON WC1H 9PF Tel: (020) 7391 7100 Fax: (020) 7391 7121 |                                                    | 1 Birkenhead Street London WC1            | Lonprop Establishment | DRAWING NO.  22581-P08      |