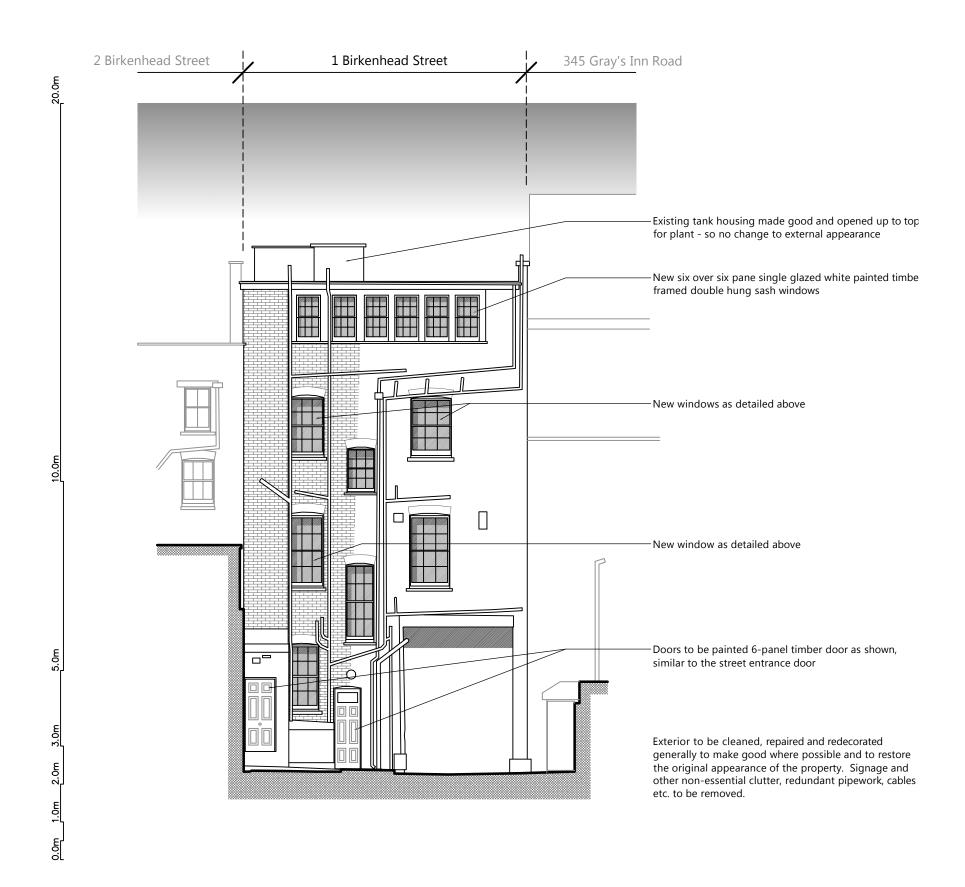

45.000m AD

REAR ELEVATION PROPOSED

| Fresson&Tee                                                | NOTES: ALL SCALES/DIMS FOR PLANNING PURPOSES ONLY. | Rear Elevation as Proposed | Change of Use         | Aug. 2015  scale 1:100@A3 1:50@A1 |
|------------------------------------------------------------|----------------------------------------------------|----------------------------|-----------------------|-----------------------------------|
| 1 SANDWICH STREET                                          |                                                    | 1 Birkenhead Street        | Lonprop Establishment | 22581-P07                         |
| LONDON WC1H 9PF  Tel: (020) 7391 7100 Fax: (020) 7391 7121 |                                                    | London WC1                 |                       |                                   |