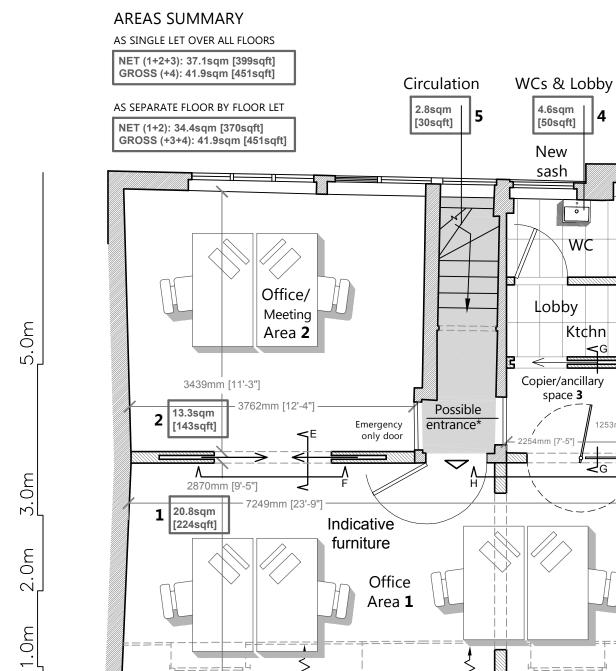

**AREAS SUMMARY** 

Proposed new fabric.

2.5sqm
[27sqft] 3

Possible glazed swing door\*

\* If floor let as separate self-contained office, area 3 shall become fire lobby with side entrance and swing door shown

teeesteet

\* If floor let as separate self-contained office, area 3 shall become fire lobby with side entrance and swing door shown