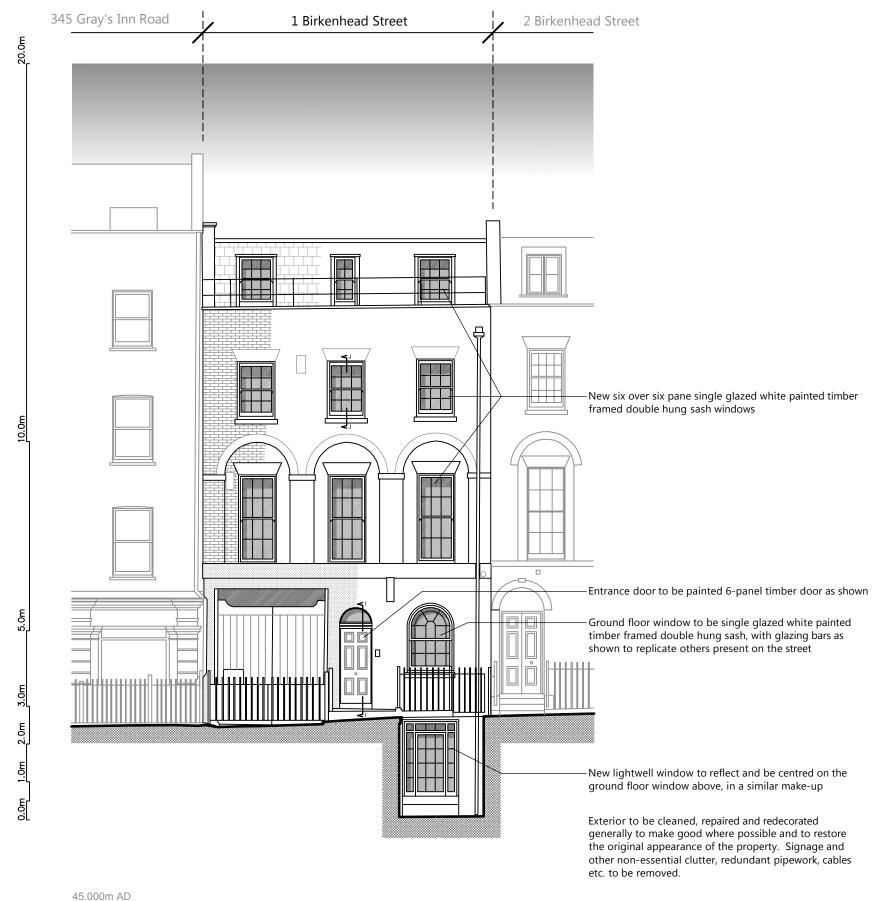

FRONT ELEVATION PROPOSED

| Fresson&Tee                                                                       | NOTES: ALL SCALES/DIMS FOR PLANNING PURPOSES ONLY. | Front Elevation as Proposed    | Change of Use         | Aug. 2015<br>1:100@A3<br>1:50@A1 |
|-----------------------------------------------------------------------------------|----------------------------------------------------|--------------------------------|-----------------------|----------------------------------|
| 1 SANDWICH STREET<br>LONDON WC1H 9PF<br>Tel: (020) 7391 7100 Fax: (020) 7391 7121 |                                                    | 1 Birkenhead Street London WC1 | Lonprop Establishment | 22581-P06                        |