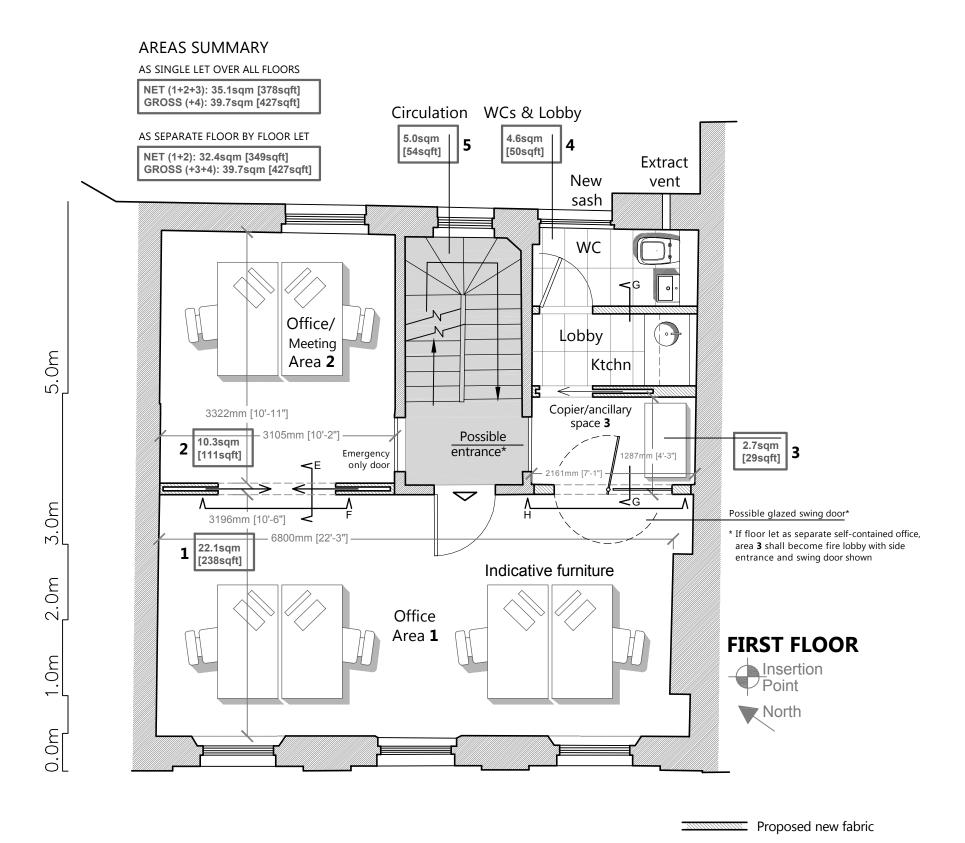

**AREAS SUMMARY** 

Proposed new fabric.

2.5sqm
[27sqft] 3

Possible glazed swing door\*

\* If floor let as separate self-contained office, area 3 shall become fire lobby with side entrance and swing door shown

SECOND FLOOR
Insertion
Point
North

**PROPOSED** 

Proposed new fabric

Existing fabric

New construction to be in matching traditional materials, forms, profiles and finishes to create an authentic restoration - refer to the other detailed drawings for further information:

Sections **E**, **F**, **G** & **H** from this plan.

Windows to be overhauled generally; exterior and walls repaired and redecorated; stairs and other timbers to be made good.

| Fresson&Tee                                                                       | NOTES: ALL SCALES/DIMS FOR PLANNING PURPOSES ONLY. |         |          | Second Floor Plan as Proposed     | Change of Use         | Aug. 2015 SCALE 1:50@A3 |
|-----------------------------------------------------------------------------------|----------------------------------------------------|---------|----------|-----------------------------------|-----------------------|-------------------------|
| Fresson&lee chartered surveyors                                                   | revA                                               | Amended | 07.10.15 | ADDRESS                           | CLIENT                | DRAWING NO.             |
| 1 SANDWICH STREET<br>LONDON WC1H 9PF<br>Tel: (020) 7391 7100 Fax: (020) 7391 7121 |                                                    |         |          | 1 Birkenhead Street<br>London WC1 | Lonprop Establishment | 22581-P04<br>revA       |

teeesteet

\* If floor let as separate self-contained office, area 3 shall become fire lobby with side entrance and swing door shown