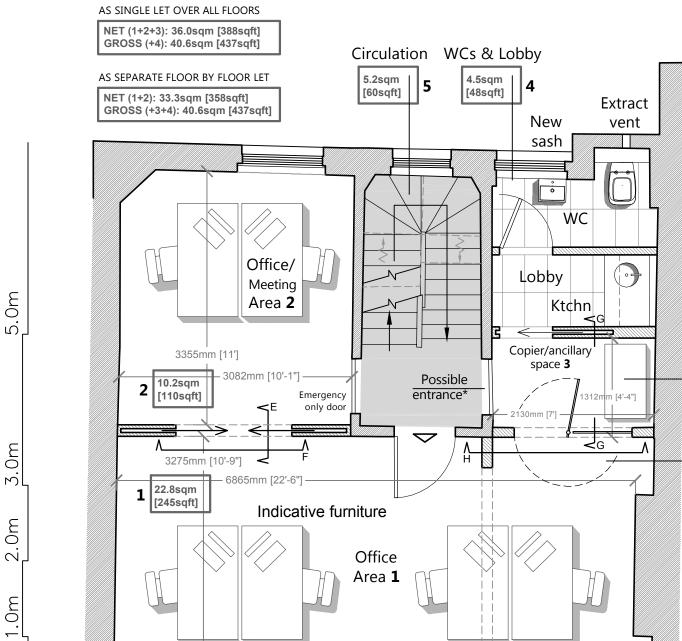

## **PROPOSED THIRD FLOOR** Insertion

Point North

2.5sqm

[27sqft]

3

Possible glazed swing door\*

Extract

vent

WC

Ktchn

作=====

Parapet Wall

Proposed new fabric

Existing fabric

New construction to be in matching traditional materials, forms, profiles and finishes to create an authentic restoration - refer to the other detailed drawings for further information: Sections **E**, **F**, **G** & **H** from this plan.

Windows to be overhauled generally; exterior and walls repaired and redecorated; stairs and other timbers to be made good.

| NOTES: ALL SCALES/DIMS FOR PLANNING PURPOSES ONLY. |      | PURPOSES ONLY.  Third Floor Plan as Proposed |          | Change of Use                  | Aug. 2015 SCALE 1:50@A3 |                             |
|----------------------------------------------------|------|----------------------------------------------|----------|--------------------------------|-------------------------|-----------------------------|
| 1                                                  | revA | Amended                                      | 07.10.15 | 1 Birkenhead Street London WC1 | Lonprop Establishment   | DRAWING NO.  22581-P05 revA |