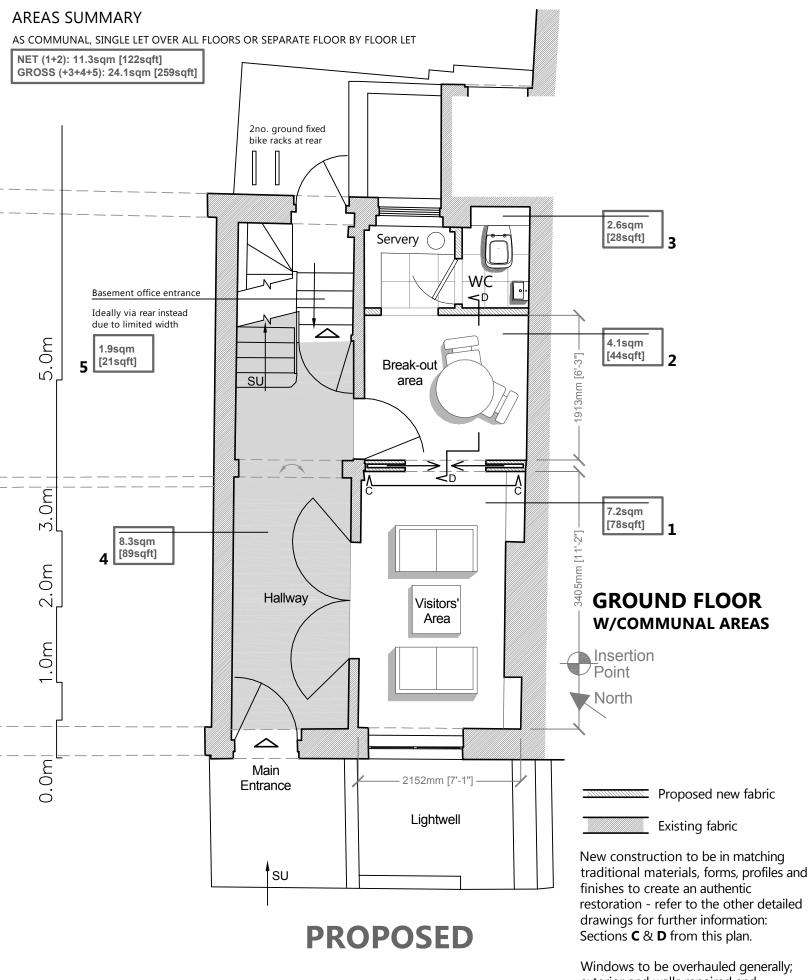

exterior and walls repaired and redecorated; stairs and other timbers to be made good.

| D 0 T                                                                             | NOTES:<br>ALL SCALES/ | DIMS FOR PLANNING PURPOSE | S ONLY.              | Ground Floor Plan<br>as Proposed  | Change of Use         | Aug. 2015 SCALE 1:50@A3 |
|-----------------------------------------------------------------------------------|-----------------------|---------------------------|----------------------|-----------------------------------|-----------------------|-------------------------|
| Fresson&Tee                                                                       | revA<br>revB          | Amended<br>Amended        | 07.10.15<br>10.11.15 | ADDRESS                           | CUENT                 | DRAWING NO.             |
| 1 SANDWICH STREET<br>LONDON WC1H 9PF<br>Tel: (020) 7391 7100 Fax: (020) 7391 7121 |                       |                           |                      | 1 Birkenhead Street<br>London WC1 | Lonprop Establishment | 22581-P02<br>revB       |

## **PROPOSED**

New construction to be in matching traditional materials, forms, profiles and finishes to create an authentic restoration - refer to the other detailed drawings for further information:

Sections **E**, **F**, **G** & **H** from this plan.

Existing fabric

Windows to be overhauled generally; exterior and walls repaired and redecorated; stairs and other timbers to be made good.

| Fresson&Tee                                                                 | NOTES: ALL SCALES/DIMS FOR PLANNING PURPOSES ONLY. | First Floor Plan as Proposed   | Change of Use         | Aug. 2015 SCALE 1:50@A3 |
|-----------------------------------------------------------------------------|----------------------------------------------------|--------------------------------|-----------------------|-------------------------|
| 1 SANDWICH STREET LONDON WC1H 9PF Tel: (020) 7391 7100 Fax: (020) 7391 7121 |                                                    | 1 Birkenhead Street London WC1 | Lonprop Establishment | 22581-P03               |