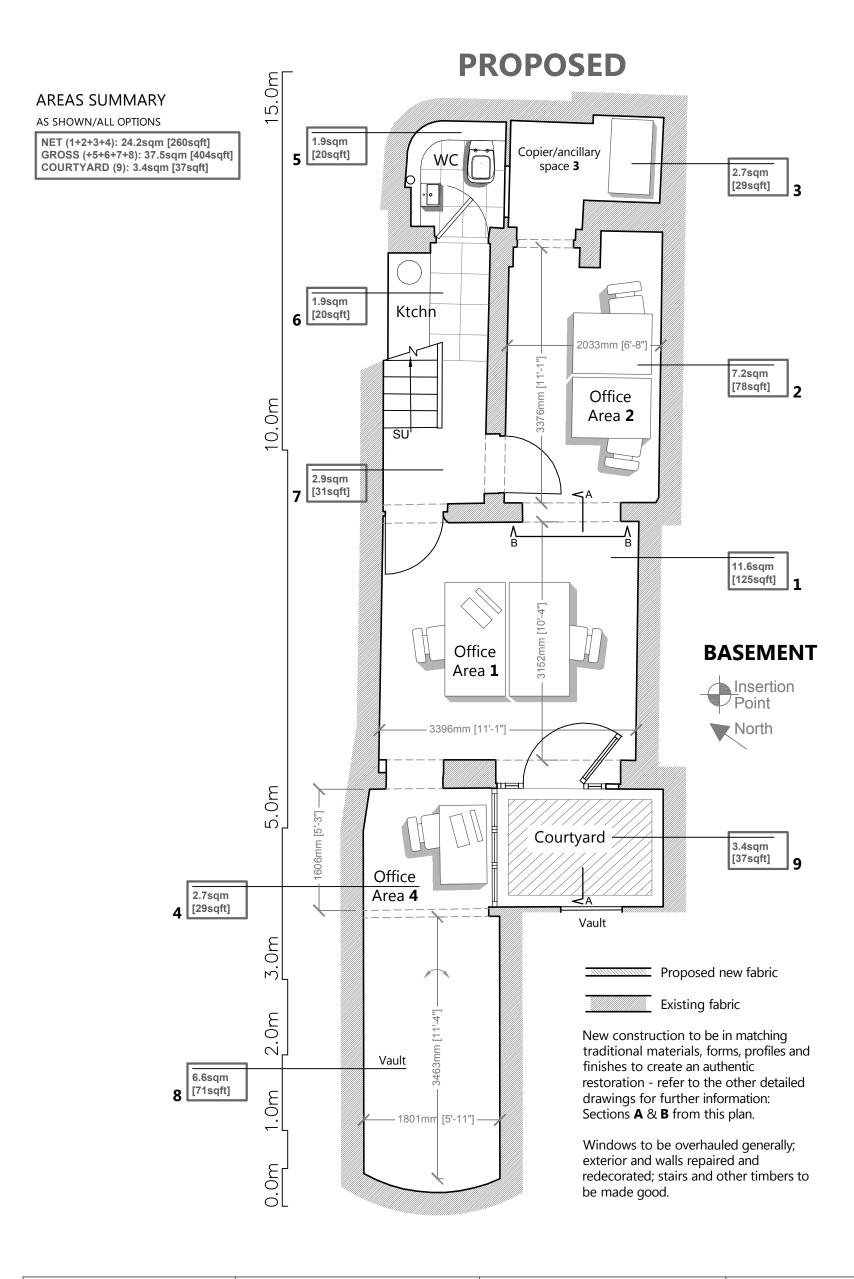

| Fresson&Tee                                                                       | NOTES: ALL SCALES/DIMS FOR PLANNING PURPOSES ONLY. | Basement Floor Plan as Proposed | Change of Use         | Aug. 2015 SCALE 1:50@A3 |
|-----------------------------------------------------------------------------------|----------------------------------------------------|---------------------------------|-----------------------|-------------------------|
| 1 SANDWICH STREET<br>LONDON WC1H 9PF<br>Tel: (020) 7391 7100 Fax: (020) 7391 7121 |                                                    | 1 Birkenhead Street London WC1  | Lonprop Establishment | 22581-P01               |