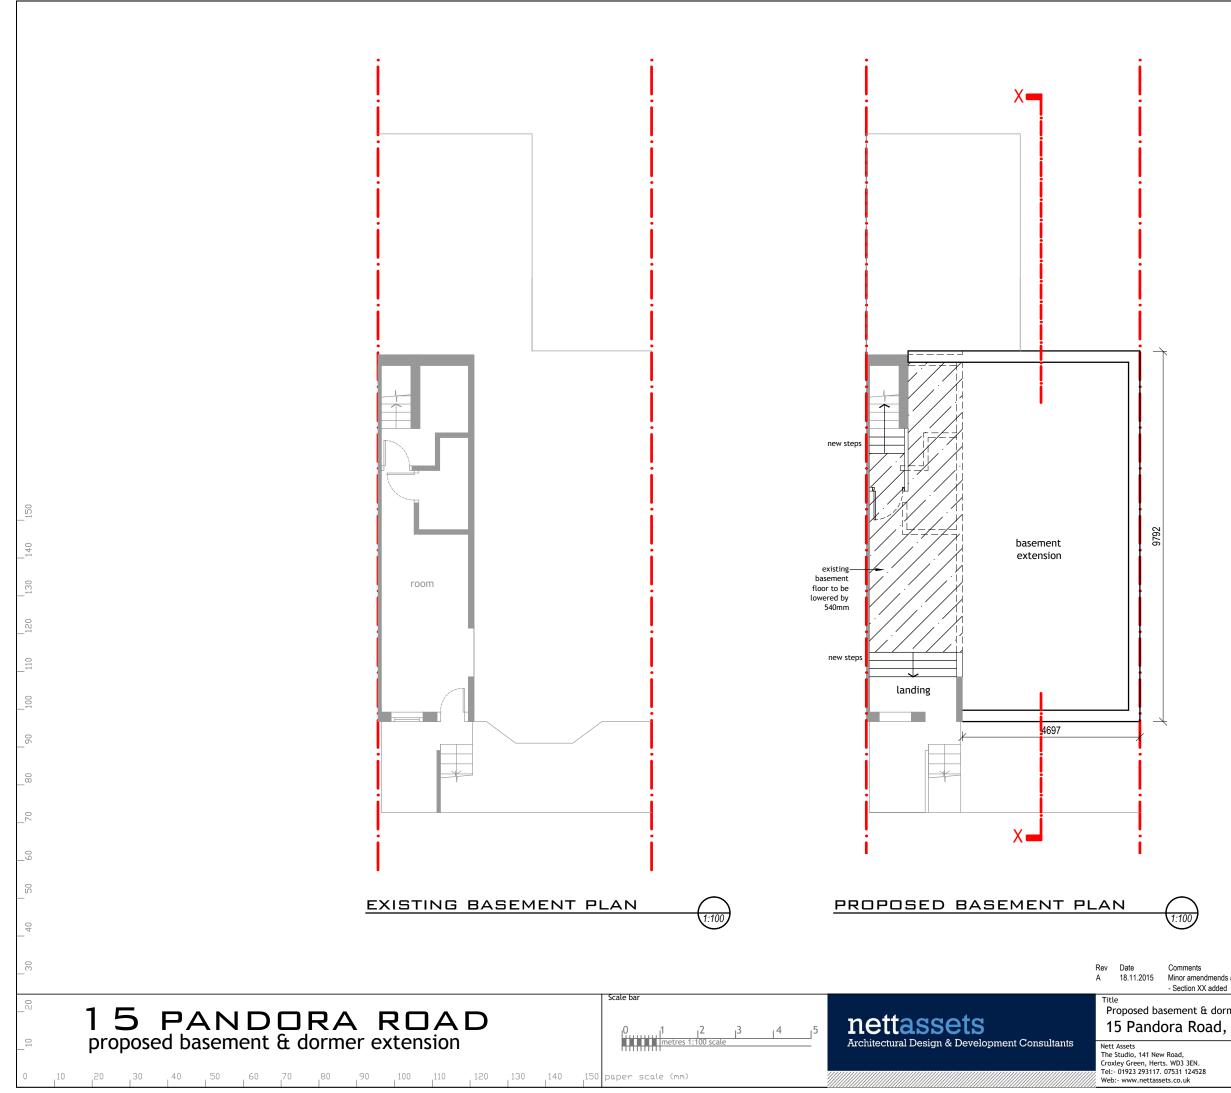

| key: |                                 |
|------|---------------------------------|
|      | existing walls                  |
|      | proposed external walls         |
|      | existing walls removed          |
|      | infill block work               |
|      | internal timber wall partitions |

Date Comments 18.11.2015 Minor amendmends as per planning officers comments dated 17.11.2015

| t & dormer extension<br>load, London | Existing & Proposed Basement Plan |          |                   |        |  |
|--------------------------------------|-----------------------------------|----------|-------------------|--------|--|
| ۷.                                   | Date                              | Nov 2015 | Job Ref 1         | 549    |  |
| s.<br>528                            | Scale                             | 1:100    | Drg No.<br>3PL-03 | Rev. A |  |