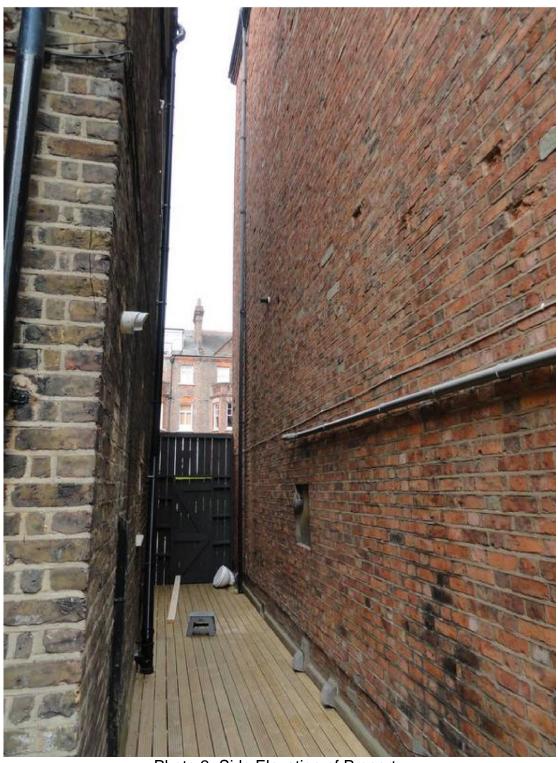

Photo 1- Rear Elevation of Property

Photo 2- Side Elevation of Property

Photo 3- Front Elevation of Property

| Delegat                                                                                                                                                                                                                                                                                                                                    | port A   | Analysis sheet |                 | Expiry Date:         | 27/11/2015                |            |  |  |
|--------------------------------------------------------------------------------------------------------------------------------------------------------------------------------------------------------------------------------------------------------------------------------------------------------------------------------------------|----------|----------------|-----------------|----------------------|---------------------------|------------|--|--|
| (Members Briefing)                                                                                                                                                                                                                                                                                                                         |          | •              | I/A             |                      | Consultation Expiry Date: | 13/11/2015 |  |  |
| Officer                                                                                                                                                                                                                                                                                                                                    |          |                |                 | Application Nu       |                           |            |  |  |
| Tessa Craig                                                                                                                                                                                                                                                                                                                                |          |                |                 | 2015/5564/P          |                           |            |  |  |
| Application Address                                                                                                                                                                                                                                                                                                                        |          |                |                 | Drawing Numbers      |                           |            |  |  |
| 45 Goldhurst Terrace<br>London<br>NW6 3HB                                                                                                                                                                                                                                                                                                  |          |                |                 | See decision notice  |                           |            |  |  |
| PO 3/4                                                                                                                                                                                                                                                                                                                                     | Area Tea | m Signature    | C&UD            | <b>Authorised Of</b> | ficer Signature           |            |  |  |
|                                                                                                                                                                                                                                                                                                                                            |          |                |                 |                      | J                         |            |  |  |
| Proposal(s)                                                                                                                                                                                                                                                                                                                                |          |                |                 |                      |                           |            |  |  |
| Erection of single storey rear extension at lower ground floor. Erection of side and rear roof dormers. Installation of Juliette balcony at first floor rear elevation, installation of 2 conservation style rooflights to front roofslope and installation of windows in side elevation at lower ground, ground, first and second floors. |          |                |                 |                      |                           |            |  |  |
| Recommendation(s): Grant Planning Peri                                                                                                                                                                                                                                                                                                     |          |                | ng Permissio    | n                    |                           |            |  |  |
| Application Type: Full Plan                                                                                                                                                                                                                                                                                                                |          |                | ning Permission |                      |                           |            |  |  |