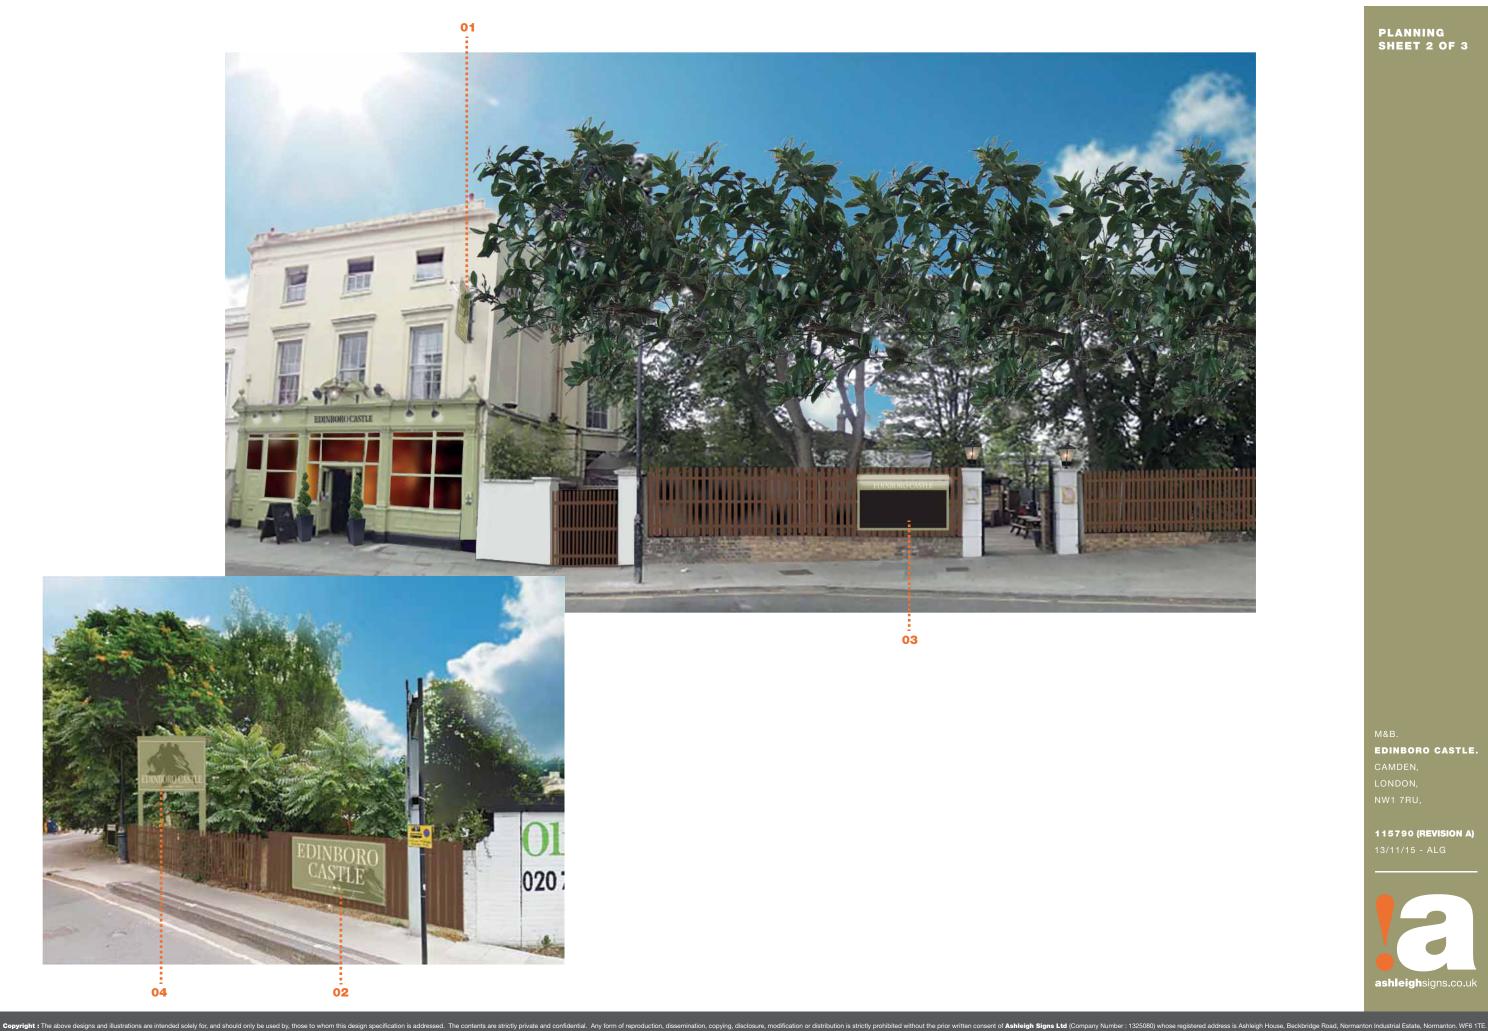

#### ITEM 01 (Qty 1)

Double sided pictorial sign, fixed to the existing gibbet. Check trough lighting. Scale 1:20

300 mm 300 mm

**HEIGHT ABOVE GROUND 5500 MM** 

## ITEM 03 (Qty 1)

Retain the existing black boards and refurbish with sign written panel to top. With a new trough light to illuminate. Scale 1:20

#### ITEM 02 (Qty 1)

Sign writing to board to be mounted onto fence. Scale 1:20

40 mm

### ITEM 04 (Qty 1)

Retain and resign existing twin posted double sided sign with new style pictorial, clean and check existing trough lights. Scale 1:20

## PLANNING Sheet 2 of 3

EDINBORO CASTLE.

115790 (REVISION A)

PLANNING Sheet 3 of 3

EDINBORO CASTLE.

15790 (REVISION A)