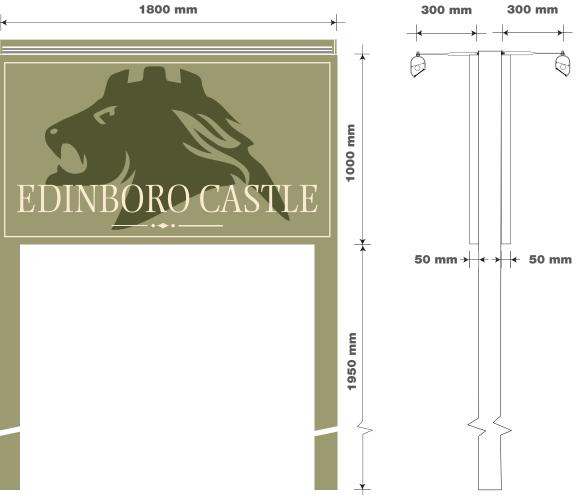

### ITEM 04 (Qty 1)

Retain and resign existing twin posted double sided sign with new style pictorial, clean and check existing trough lights. Scale 1:20