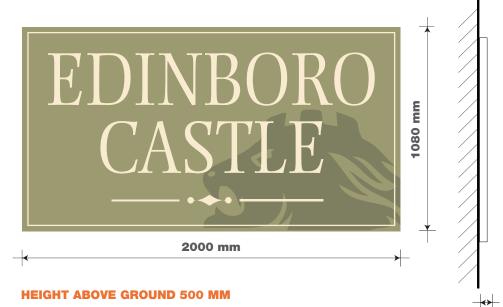

#### ITEM 02 (Qty 1)

Sign writing to board to be mounted onto fence. Scale 1:20

40 mm