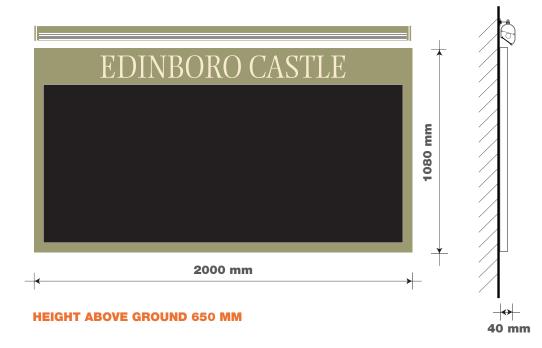

## ITEM 03 (Qty 1)

Retain the existing black boards and refurbish with sign written panel to top. With a new trough light to illuminate. Scale 1:20