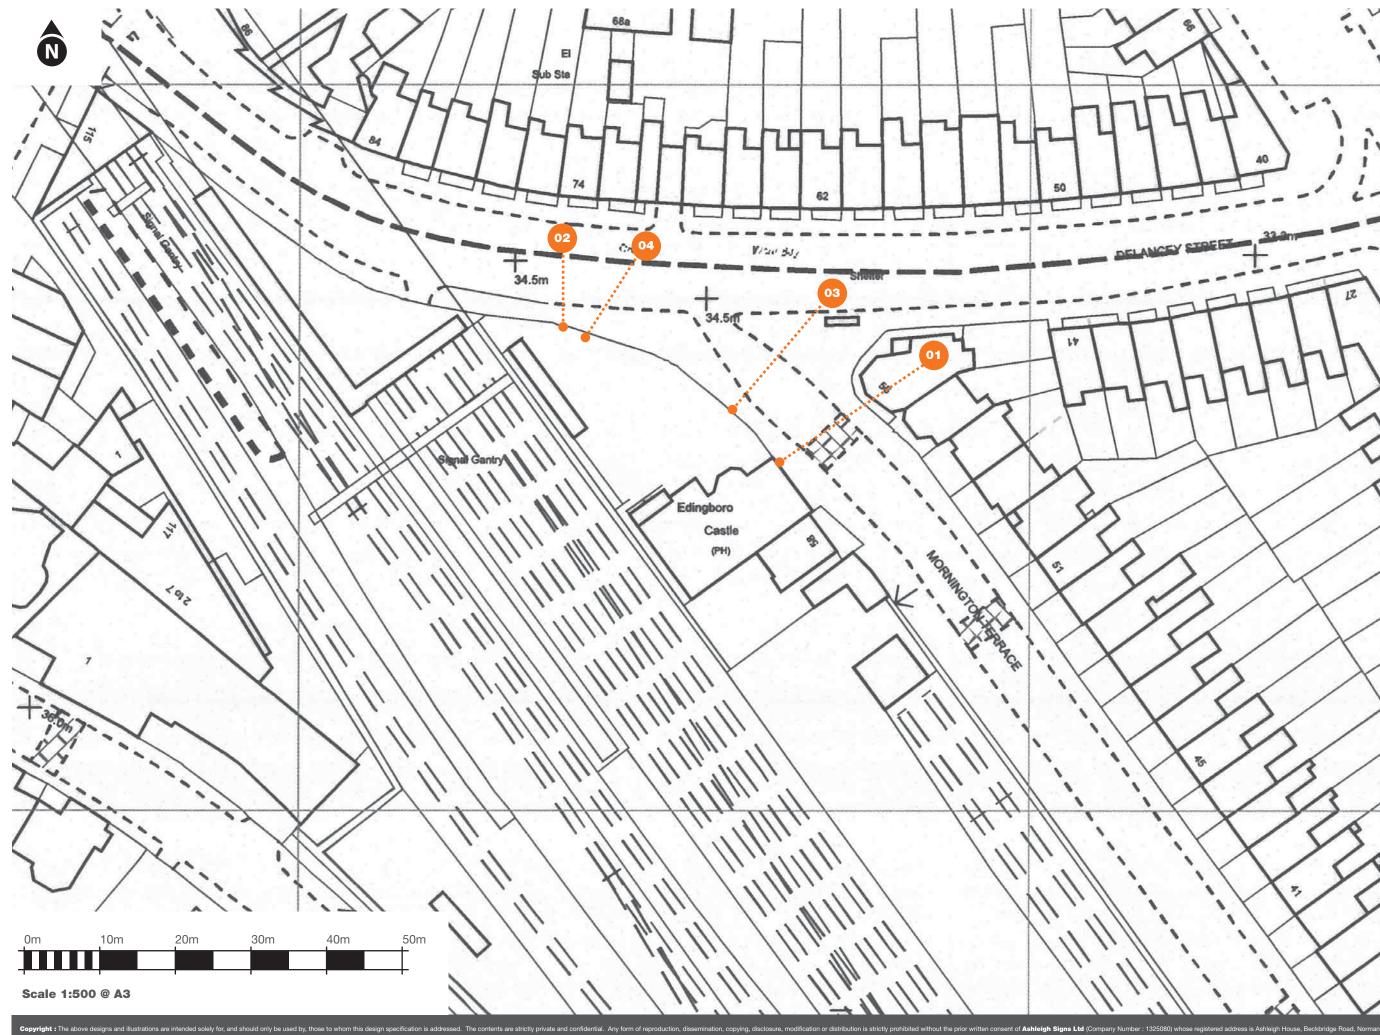

#### ITEM 01 (Qty 1)

Double sided pictorial sign, fixed to the existing gibbet. Check trough lighting. Scale 1:20

300 mm 300 mm

**HEIGHT ABOVE GROUND 5500 MM** 

## ITEM 03 (Qty 1)

Retain the existing black boards and refurbish with sign written panel to top. With a new trough light to illuminate. Scale 1:20

#### ITEM 02 (Qty 1)

Sign writing to board to be mounted onto fence. Scale 1:20

40 mm

### ITEM 04 (Qty 1)

Retain and resign existing twin posted double sided sign with new style pictorial, clean and check existing trough lights. Scale 1:20

## PLANNING Sheet 2 of 3

EDINBORO CASTLE.

115790 (REVISION A)

PLANNING Sheet 3 of 3

EDINBORO CASTLE.

15790 (REVISION A)