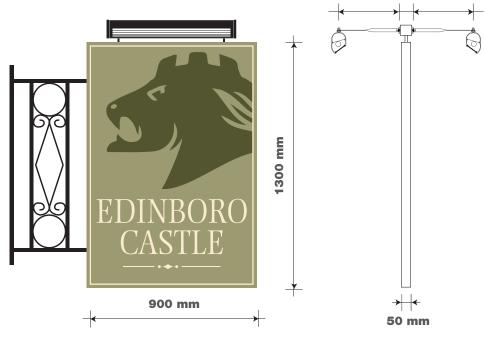

#### ITEM 01 (Qty 1)

Double sided pictorial sign, fixed to the existing gibbet. Check trough lighting. Scale 1:20

300 mm 300 mm

**HEIGHT ABOVE GROUND 5500 MM** 