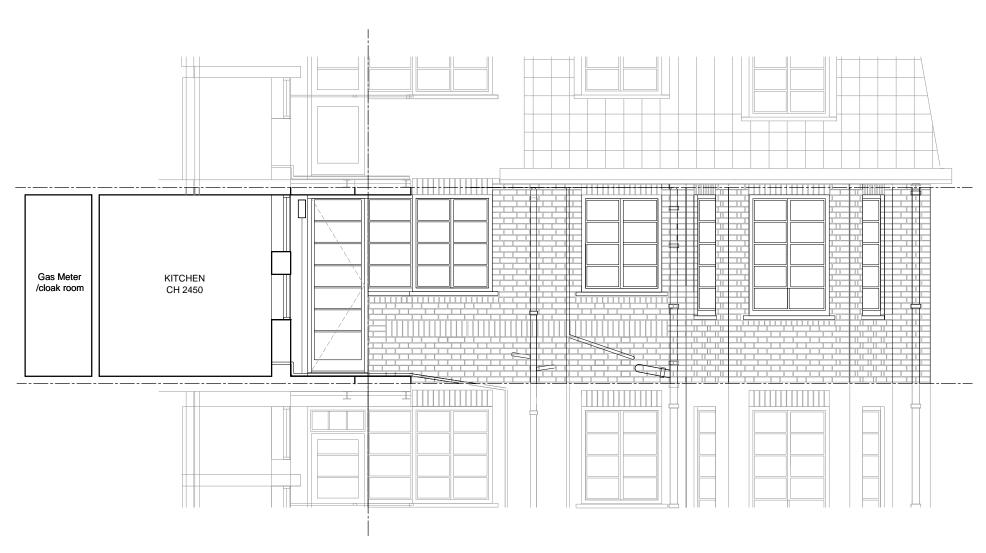

FRONT ELEVATION - A

REAR ELEVATION - B

| PLANNING                                                     |       | 13 BRACKNELL GATE                                                                                        |
|--------------------------------------------------------------|-------|----------------------------------------------------------------------------------------------------------|
| REVISIONS<br>Rev A<br>Issued for Planning                    | NOTES | PROPOSED EXTERNAL ELEVATIONS                                                                             |
| Rev B - 16.11.15 Doors to balcony revised to match existing. |       | DWG No: 13BG/P201 Rev B                                                                                  |
|                                                              |       | SCALE: 1:50 @ A3                                                                                         |
|                                                              |       | DATE: SEPT 2015                                                                                          |
|                                                              |       | CARBOGNO CENEDA ARCHITECTS  29b KITCHENER ROAD, LONDON N17 6DU TEL 07890 586 884 MAIL®CARBOGNOCENEDA.COM |
|                                                              |       | © COPYRIGHT<br>NOT TO BE REPRODUCED OR USED<br>WITHOUT PERMISSION                                        |
|                                                              |       |                                                                                                          |