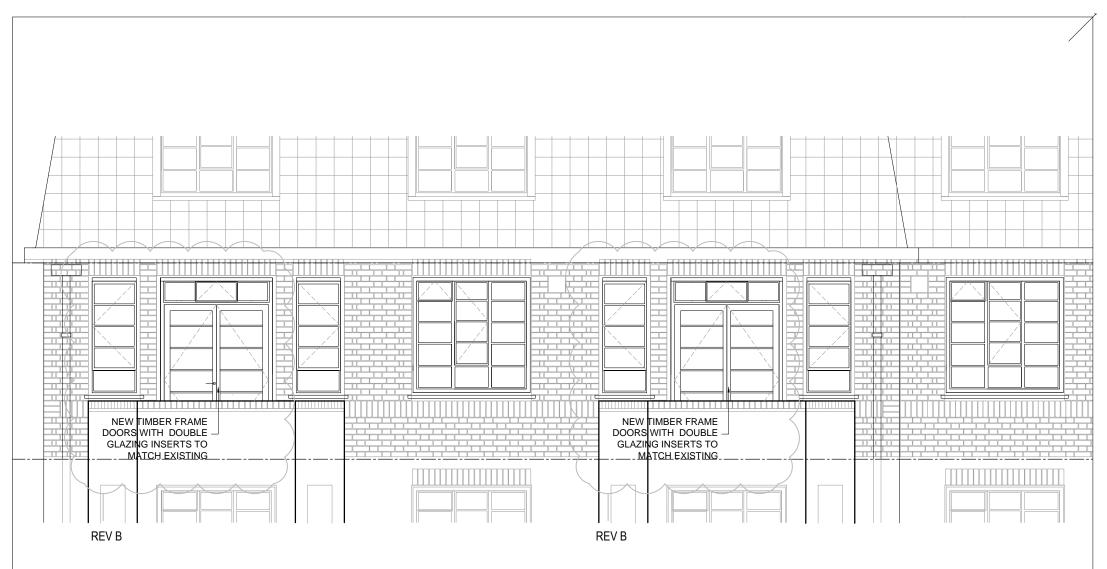

FRONT ELEVATION - A

REAR ELEVATION - B

| PLANNING                                                     |       | 13 BRACKNELL GATE                                                                                        |
|--------------------------------------------------------------|-------|----------------------------------------------------------------------------------------------------------|
| REVISIONS<br>Rev A<br>Issued for Planning                    | NOTES | PROPOSED EXTERNAL ELEVATIONS                                                                             |
| Rev B - 16.11.15 Doors to balcony revised to match existing. |       | DWG No: 13BG/P201 Rev B                                                                                  |
|                                                              |       | SCALE: 1:50 @ A3                                                                                         |
|                                                              |       | DATE: SEPT 2015                                                                                          |
|                                                              |       | CARBOGNO CENEDA ARCHITECTS  29b KITCHENER ROAD, LONDON N17 6DU TEL 07890 586 884 MAIL®CARBOGNOCENEDA.COM |
|                                                              |       | © COPYRIGHT<br>NOT TO BE REPRODUCED OR USED<br>WITHOUT PERMISSION                                        |
|                                                              |       |                                                                                                          |