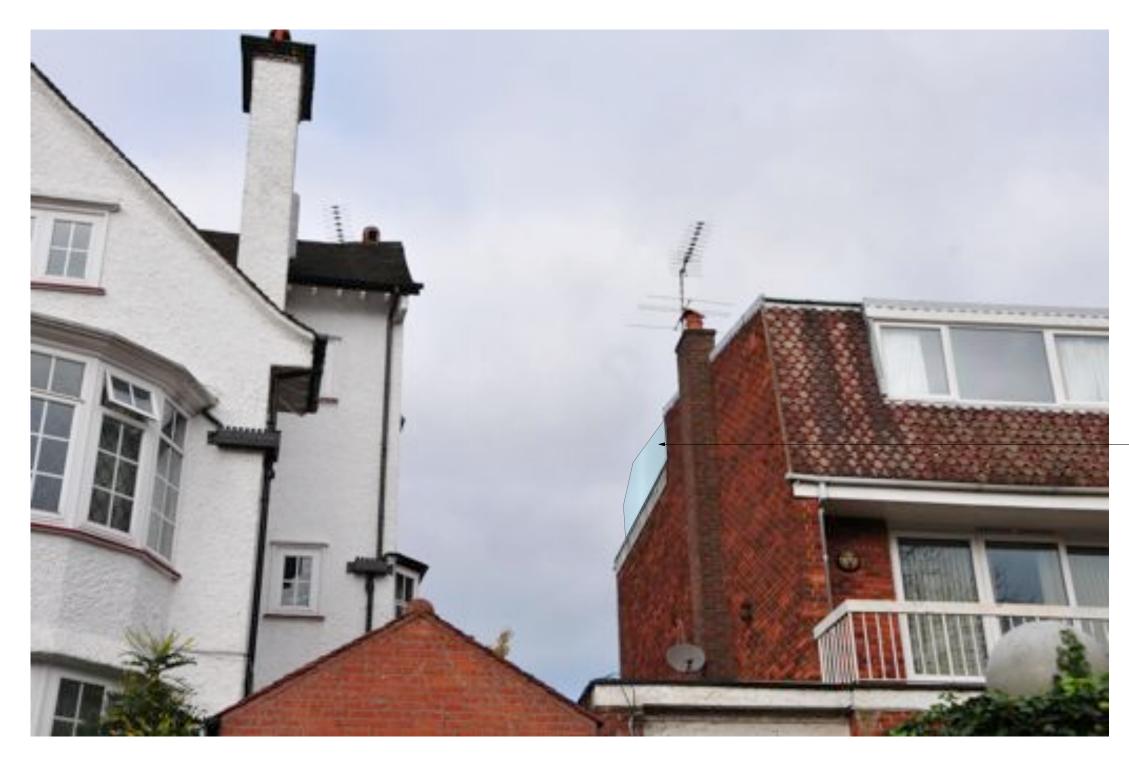

PROPOSED GLASS BALUSTRADE INSET FROM PERIMETER OF ROOF

| MANEESHA SONAWANE, ARCHITECT, 142 ABBEY ROAD, LONDON NW6 4SR TEL: 07961 315703, EMAIL: maneesha_x@yahoo.co.uk |                                                                   |                         |                   |
|---------------------------------------------------------------------------------------------------------------|-------------------------------------------------------------------|-------------------------|-------------------|
| PROJECT: 2 OAKHILL AVENUE, LONDON NW3 7RE                                                                     | DRAWING: VIEW OF ROOF TERRACE FROM OAKHILL AVENUE (OPPOSITE NO 4) | DRAWING NO.: 05RT PM 01 | REVISION: -       |
| CLIENT: MR. ABHAY RUPARELL                                                                                    | DATE: NOVEMBER 2015                                               | SCALE: N/A              | DATE OF REVISION: |