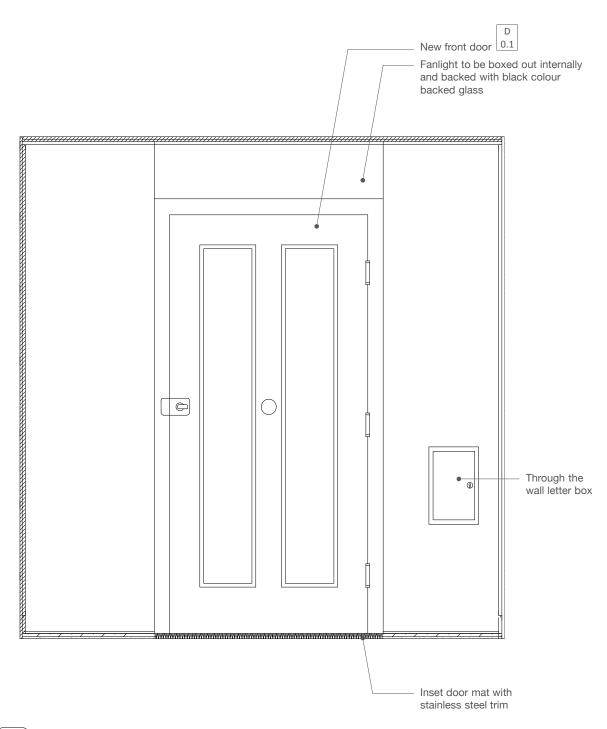

## • Stone capping Rusticated Stucco to return 500mm down the side of the extension and then resolve with a stop beading Architrave detail formed from stucco - NEW FANLIGHT, TO MATCH FANLIGHTS OF ADJOINING PROPERTIES. FANLIGHT TO BE BOXED OUT INTERNALLY AND BACKED WITH BLACK COLOUR BACKED GLASS New front door External light fitting TBC 7 Stucco render on EML + external grade paint, all to Crown Estate specification 0 0.1 Paneling detail to match details on Through the wall front doors of adjoining properties letter box Rusticated Stucco to stop 50mm short of architrave detail - Portland stone threshold step and riser

## NOTES

- 1) NEW FRONT DOOR TO MATCH EXISTING FRONT DOORS ON ADJOINING PROPERTIES ON ALBANY STREET. ARCHITECTS TO APPROVE SHOP DRAWINGS AND BEADING DETAILS FOR NEW FRONT DOOR AND FANLIGHT BEFORE FABRICATION.
- 2) IRONMONERY TO BE BY BANHAM
- 3) ALL STUCCO AND EXTERNAL PAINT TO CROWN ESTATES SPECIFICATION AND TO BE APPROVED BY ARCHITECTS BEFORE WORK STARTS.
- 4) NEW FANLIGHT TO HAVE TIMBER FRAME ONLY, FANLIGHT DETAILING TO BE MADE WITH BRASS AND LEAD MOULDING AS PER ARCHITECTS NOMINATED SUPPLIER (SAMBROOK AND TEMPERTON). SUPPLIER CANNOT BE CHANGED. CONTRACTOR TO MAKE TIMBER FRAME, WHICH IS THEN SENT TO SAMBROOK AND TEMPERTON. THEY WILL COMPLEXTE THE FANLIGHT AND IT IS THE CONTRACTORS RESPONSIBILITY TO RETURN IT TO SITE AND INSTALL IT.

E2 Front Door \_\_ Internal Elevation