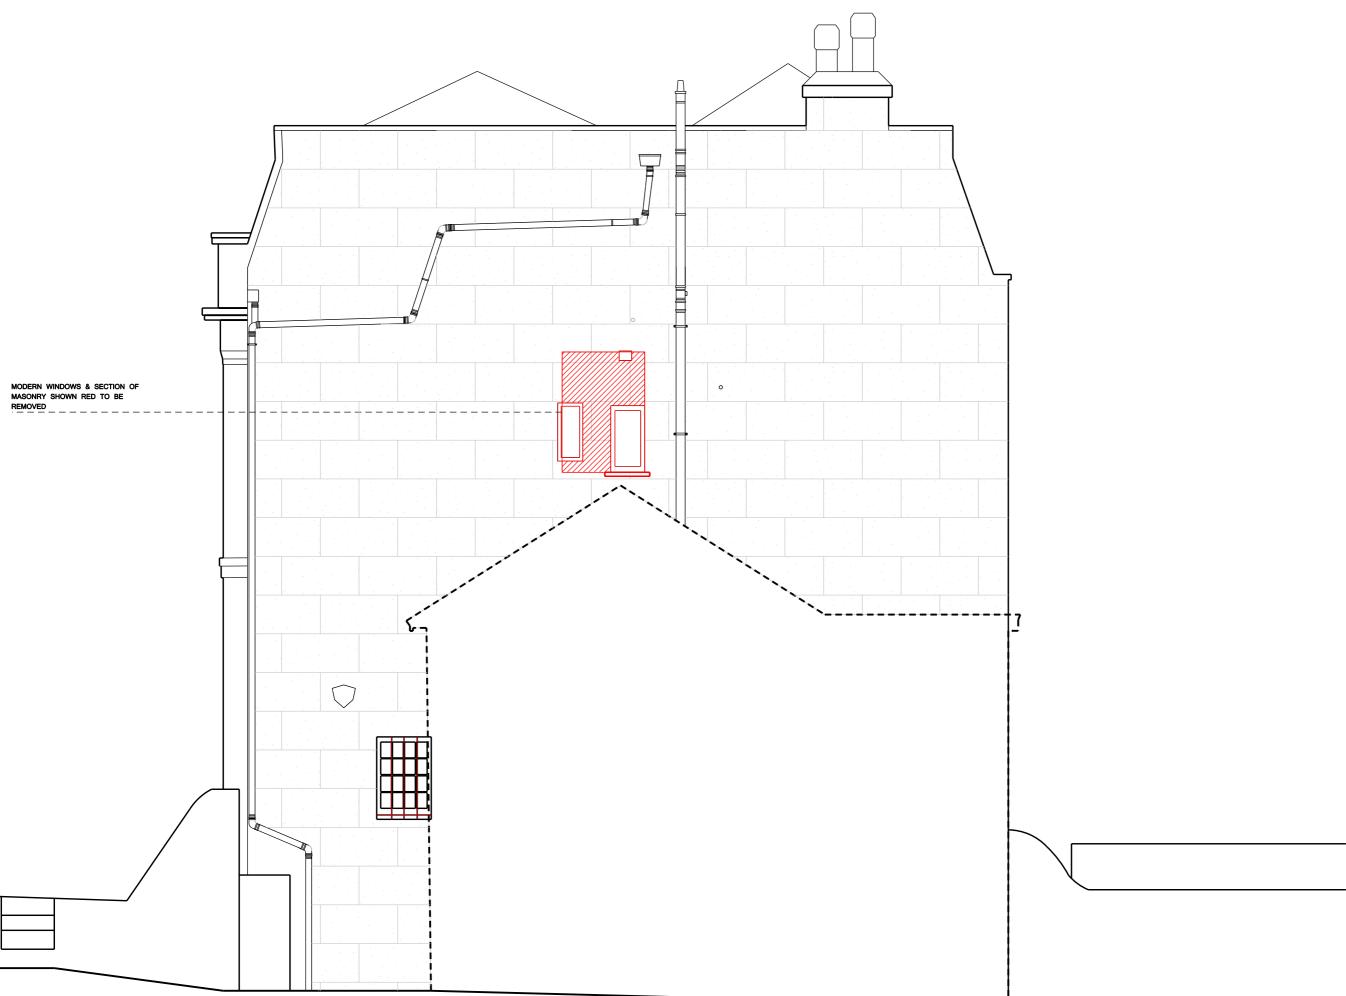

Project

26 Belsize Grove, NW3 4TR

Scale Drawn By Date
1:200 @ A3 NR 28 09 15

Drawing Title

DEMOLITION SITE PLAN

Drawing No.

078\_200 PL1