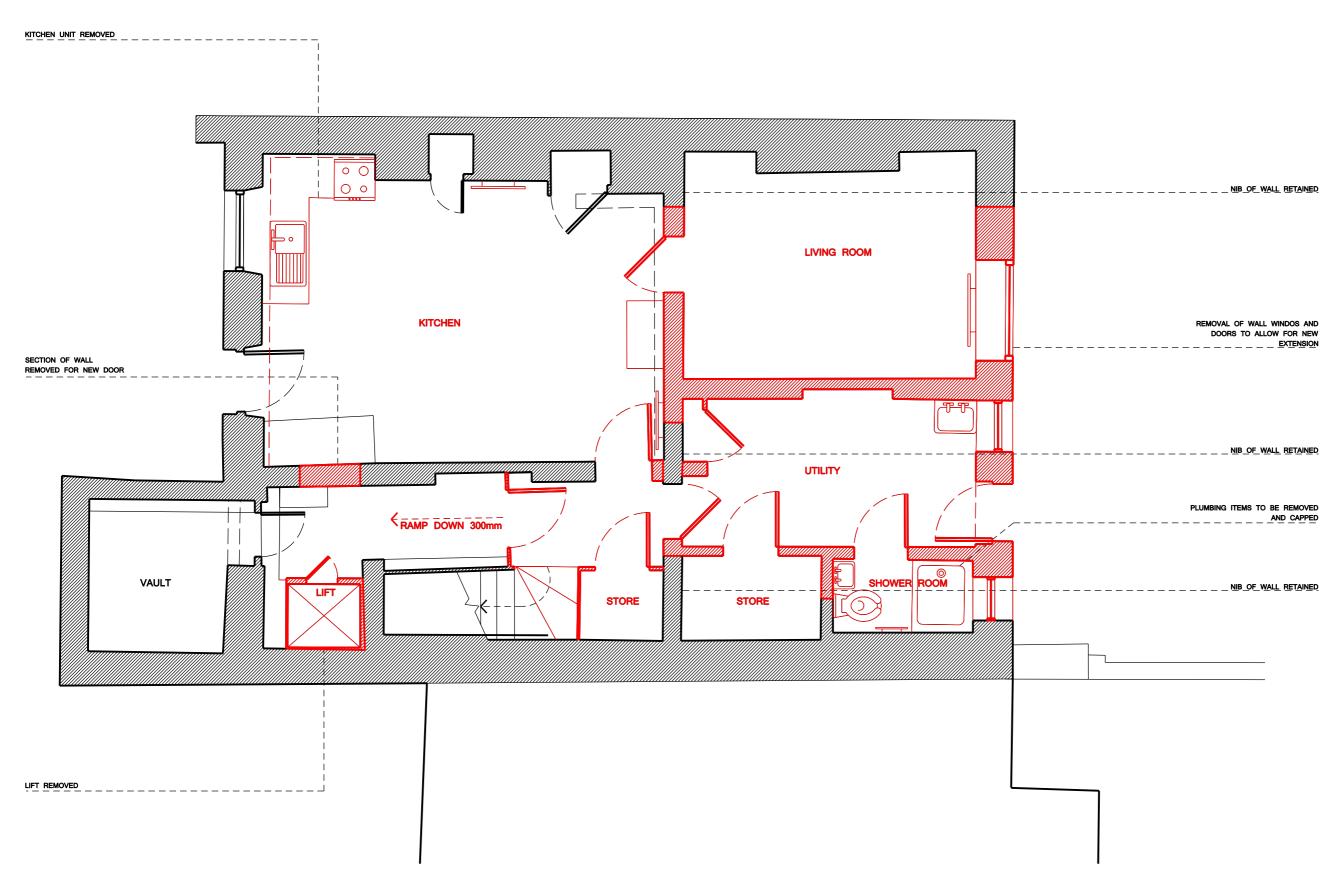

| 8 | Scale    | Drawn By | Date    |
|---|----------|----------|---------|
| 1 | :50 @ A3 | JAS      | 28 09 1 |

Drawing Title

**DEMOLITION** 

GROUND FLOOR PLAN

078\_202 PL1

0ППППП |3m