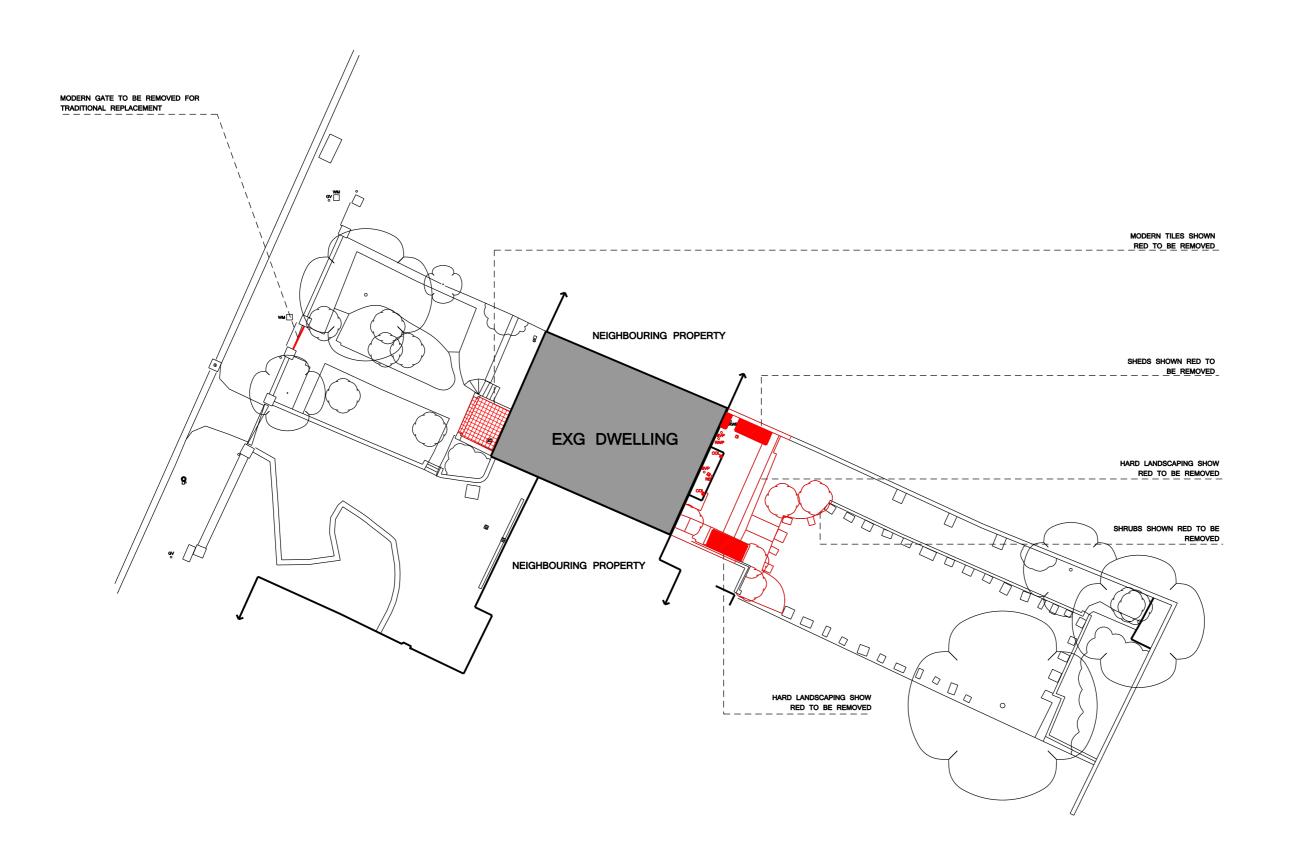

Project

26 Belsize Grove, NW3 4TR

Scale Drawn By Date
1:200 @ A3 NR 28 09 15

Drawing Title

DEMOLITION SITE PLAN

Drawing No.

078\_200 PL1