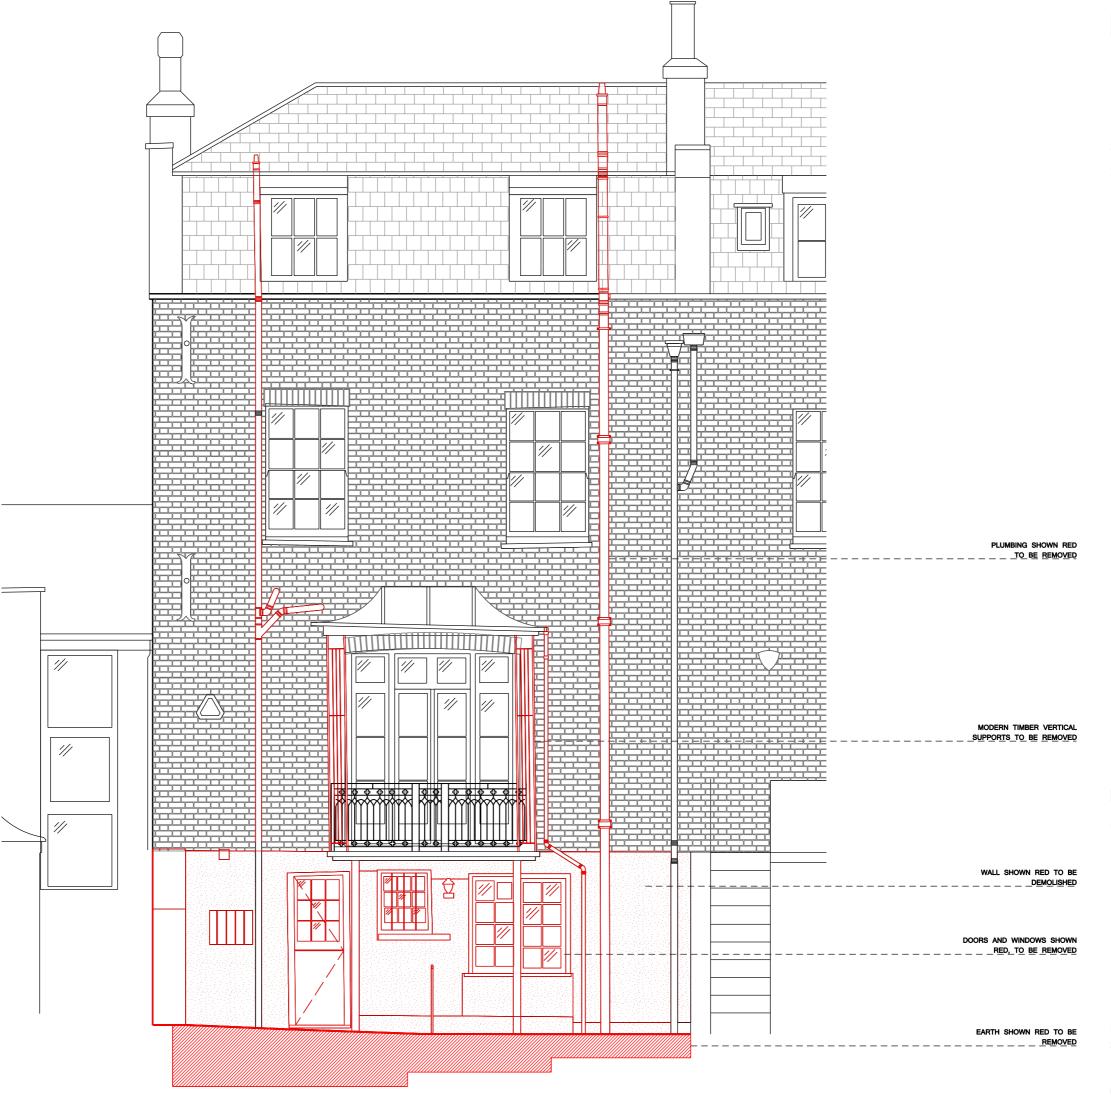

| Scale    | Drawn By | Date    |
|----------|----------|---------|
| 1:50 @ / | A3 JAS   | 28 09 1 |

Drawing Title

DEMOLITION

LOWER GROUND FLOOR

Drawing N

078\_204 PL1

\_\_]3m

The Plaza, 535 Kings Road, London, SW10 0SZ T: 0203 598 0673 E: studio@mclarenexcell.com