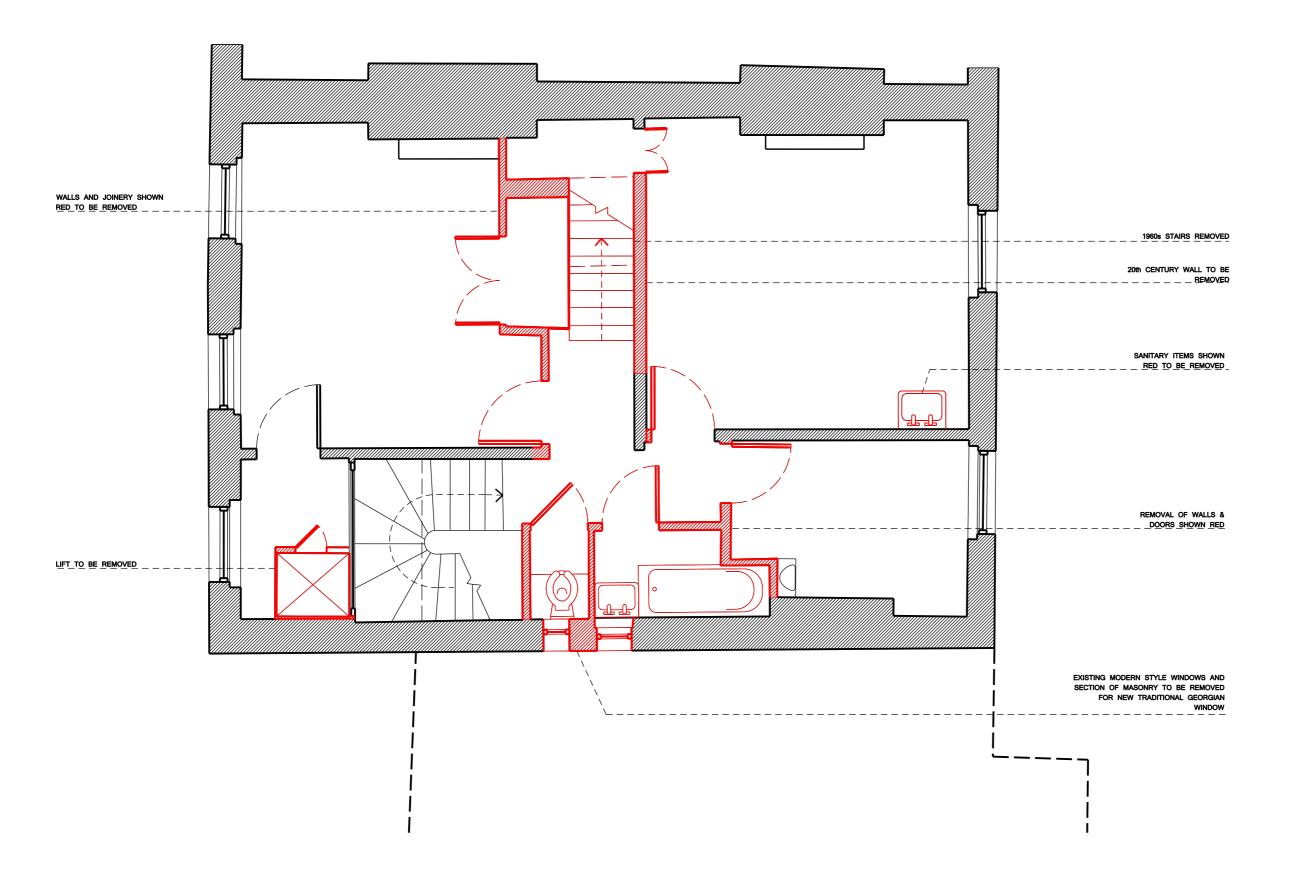

| Scale    | Drawn By | Date    |
|----------|----------|---------|
| 1:50 @ / | A3 JAS   | 28 09 1 |

Drawing Title

DEMOLITION

LOWER GROUND FLOOR

Drawing N

078\_204 PL1

\_\_]3m

The Plaza, 535 Kings Road, London, SW10 0SZ T: 0203 598 0673 E: studio@mclarenexcell.com