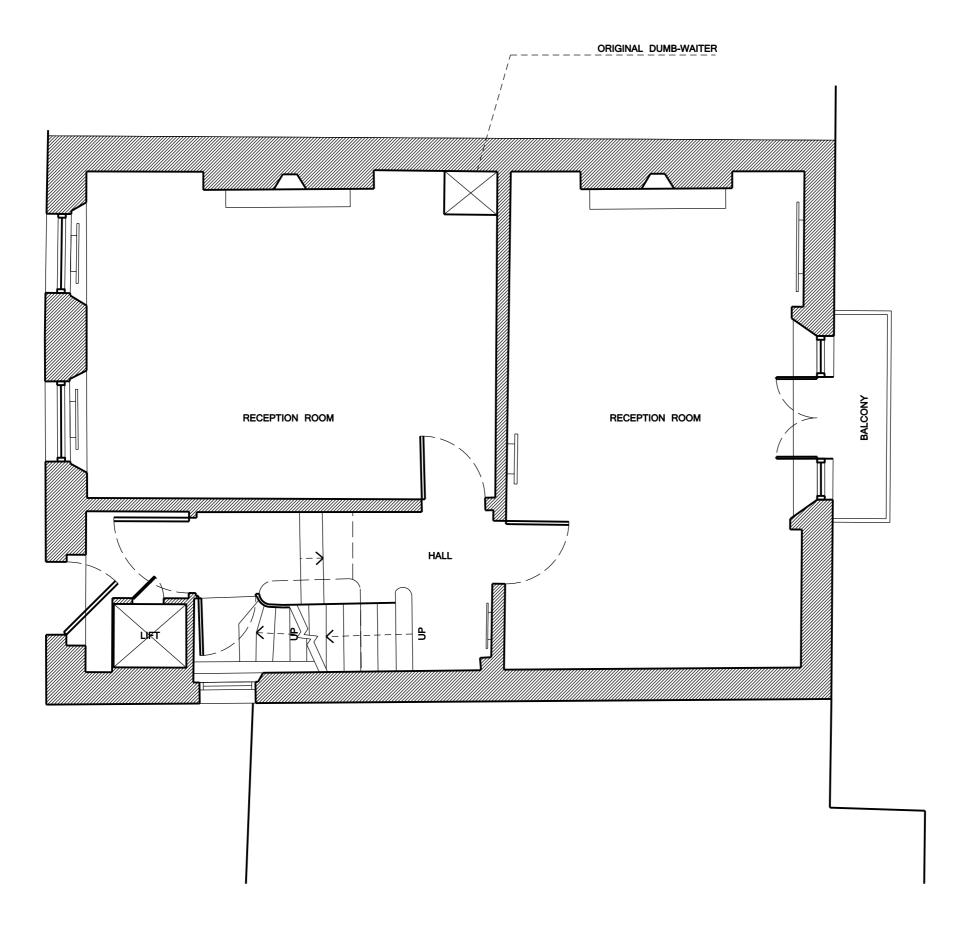

### Proje

26 Belsize Grove, NW3 4TR

| Scale     | Drawn By | Date    |
|-----------|----------|---------|
| 1:50 @ A3 | JAS      | 28 09 1 |

Drawing Title

EXISTING

GROUND FLOOR PLAN

Orawing No.

078\_102 PL1