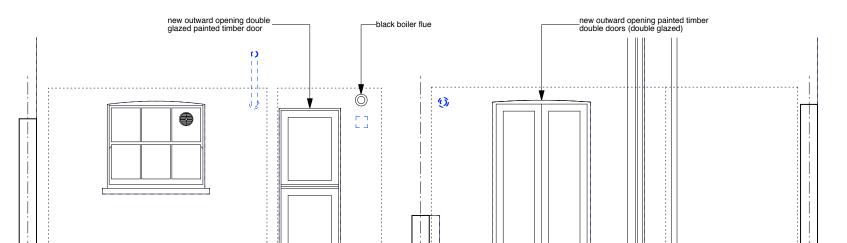

| project5<br>ARCHITECTURE | PROJECT 5<br>ARCHITECTURE LLP<br>8 Waterson Street<br>London E2 8HL   | job title<br>56-58 FREDERICK STREET, LONDON WC1X 0ND                        | 1:50 @ A3                    | <sup>drawn</sup> | drawing no.<br>6214-FS56+58-P08 |
|--------------------------|-----------------------------------------------------------------------|-----------------------------------------------------------------------------|------------------------------|------------------|---------------------------------|
|                          | T: +44 (0)20 7739 9131<br>F: +44 (0)20 7739 3687<br>E: info@p5a.co.uk | drawing<br>PROPOSED REAR AND BACK EXTENSION FLANK ELEVATIONS<br>(PART ONLY) | <sup>date</sup><br>JULY 2015 | checked          |                                 |