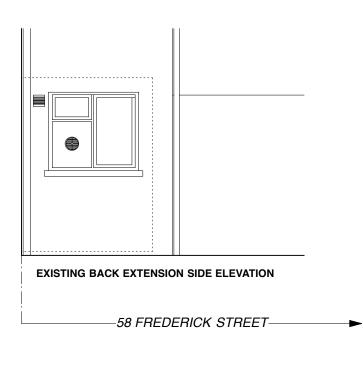

| project5<br>ARCHITECTURE | PROJECT 5<br>ARCHITECTURE LLP<br>8 Waterson Street<br>London E2 8HL   | job title<br>56-58 FREDERICK STREET, LONDON WC1X 0ND                        | 1:50 @ A3                    | <sup>drawn</sup> | drawing no.<br>6214-FS56+58-P08 |
|--------------------------|-----------------------------------------------------------------------|-----------------------------------------------------------------------------|------------------------------|------------------|---------------------------------|
|                          | T: +44 (0)20 7739 9131<br>F: +44 (0)20 7739 3687<br>E: info@p5a.co.uk | drawing<br>PROPOSED REAR AND BACK EXTENSION FLANK ELEVATIONS<br>(PART ONLY) | <sup>date</sup><br>JULY 2015 | checked          |                                 |