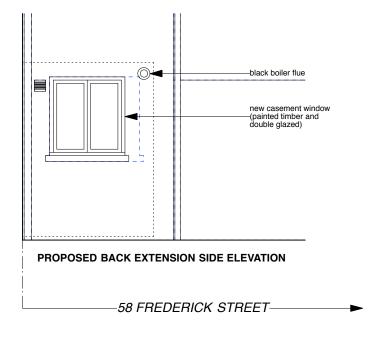

| project5<br>ARCHITECTURE | PROJECT 5<br>ARCHITECTURE LLP<br>8 Waterson Street<br>London E2 8HL   | job title<br>56-58 FREDERICK STREET, LONDON WC1X 0ND                        | 1:50 @ A3                    | <sup>drawn</sup> | drawing no.<br>6214-FS56+58-P08 |
|--------------------------|-----------------------------------------------------------------------|-----------------------------------------------------------------------------|------------------------------|------------------|---------------------------------|
|                          | T: +44 (0)20 7739 9131<br>F: +44 (0)20 7739 3687<br>E: info@p5a.co.uk | drawing<br>PROPOSED REAR AND BACK EXTENSION FLANK ELEVATIONS<br>(PART ONLY) | <sup>date</sup><br>JULY 2015 | checked          |                                 |