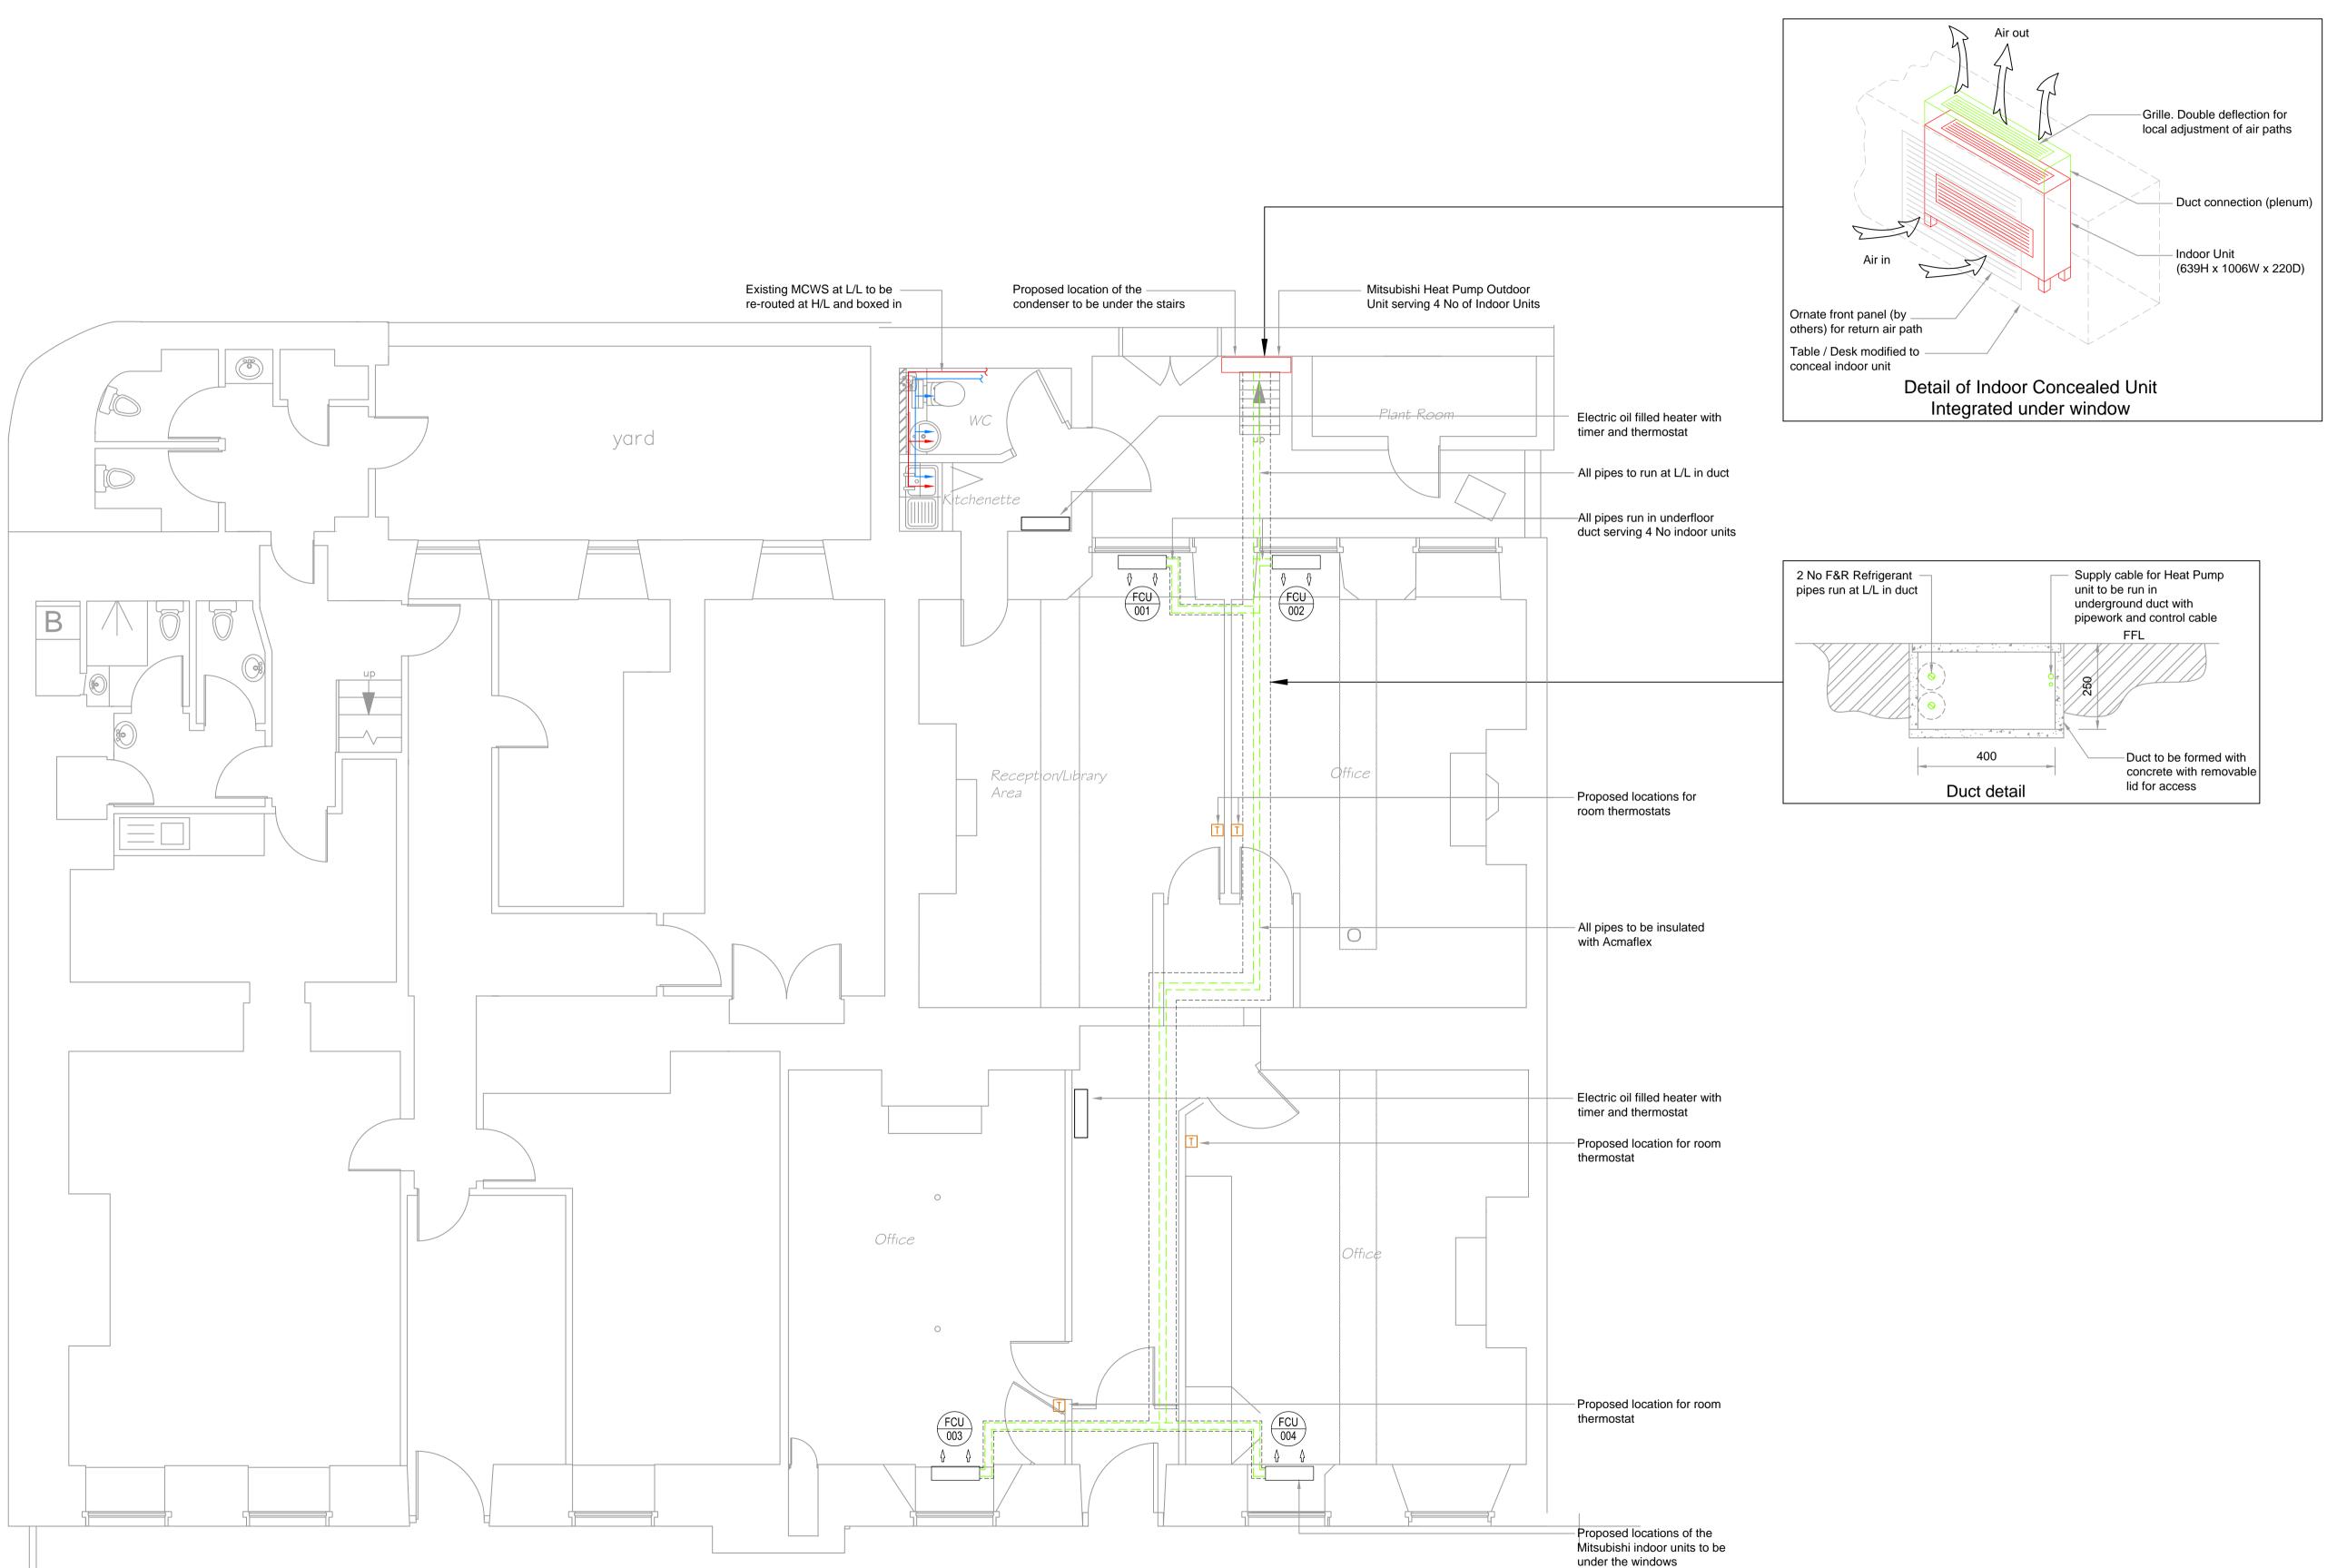

## Legend:

Notes:

- — — Pipework runs Under Floor ——— Pipework runs at Low Level
- ----- Pipework runs at High Level
- – — Pipework runs in Ceiling Void H/L High Level
- L/L Low Level
- TB To Below
- FB From Below
- TA To Above
- F&R Flow & Return