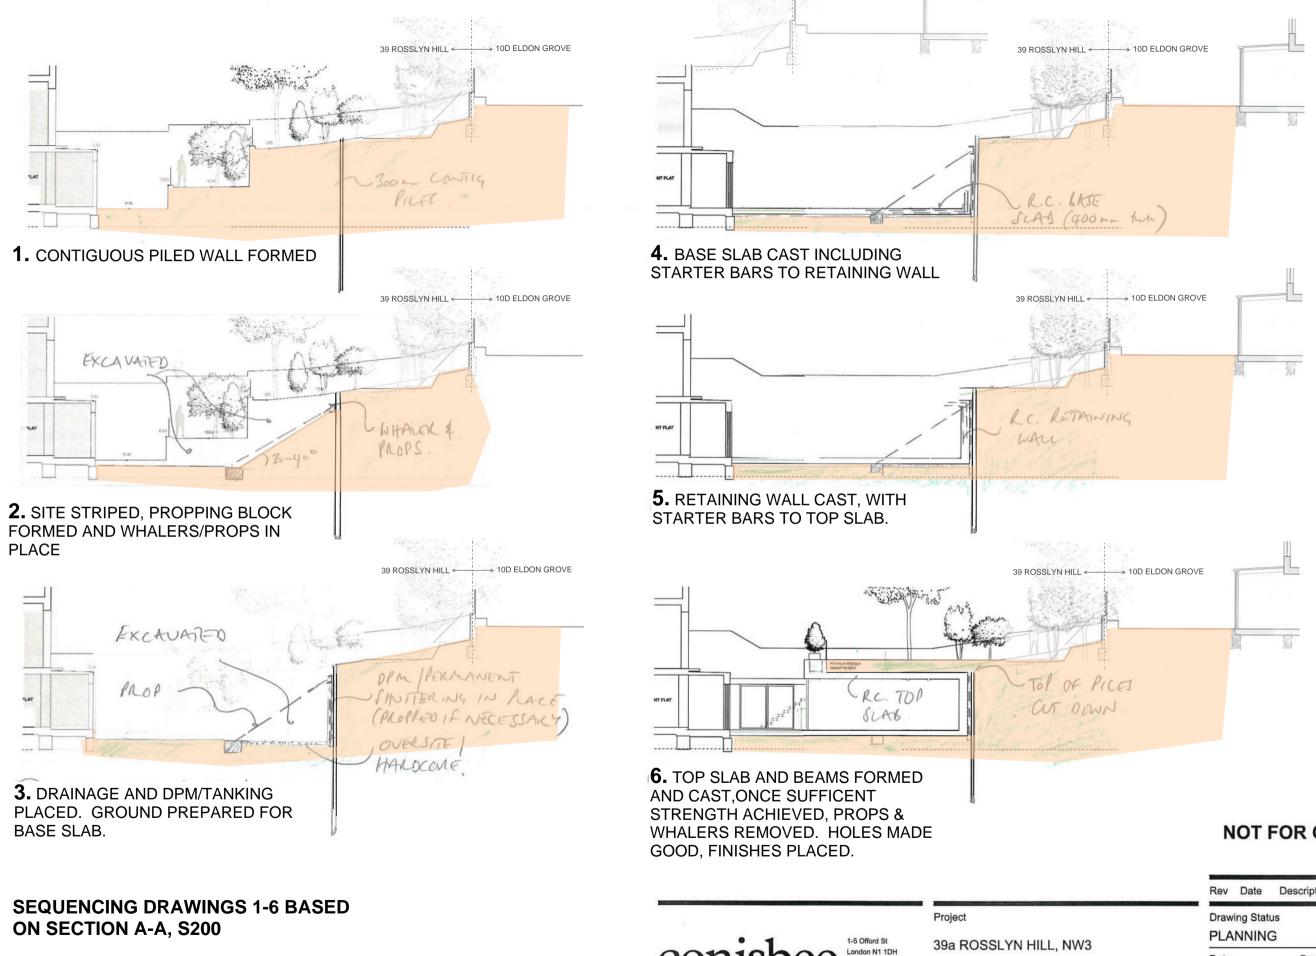

39 ROSSLYNTHis drawing of FUBPIDE PUEd in conjunction with the specification and all other relevant drawings. Do not scale from this drawing.

Consulting Structural Eng

**Consulting Civil Engineers** 

CONSTRUCTION METHOD STATEMEN SUGGESTED SEQUENCE MAIN REAR WALL (REF. REPORT 5.5)