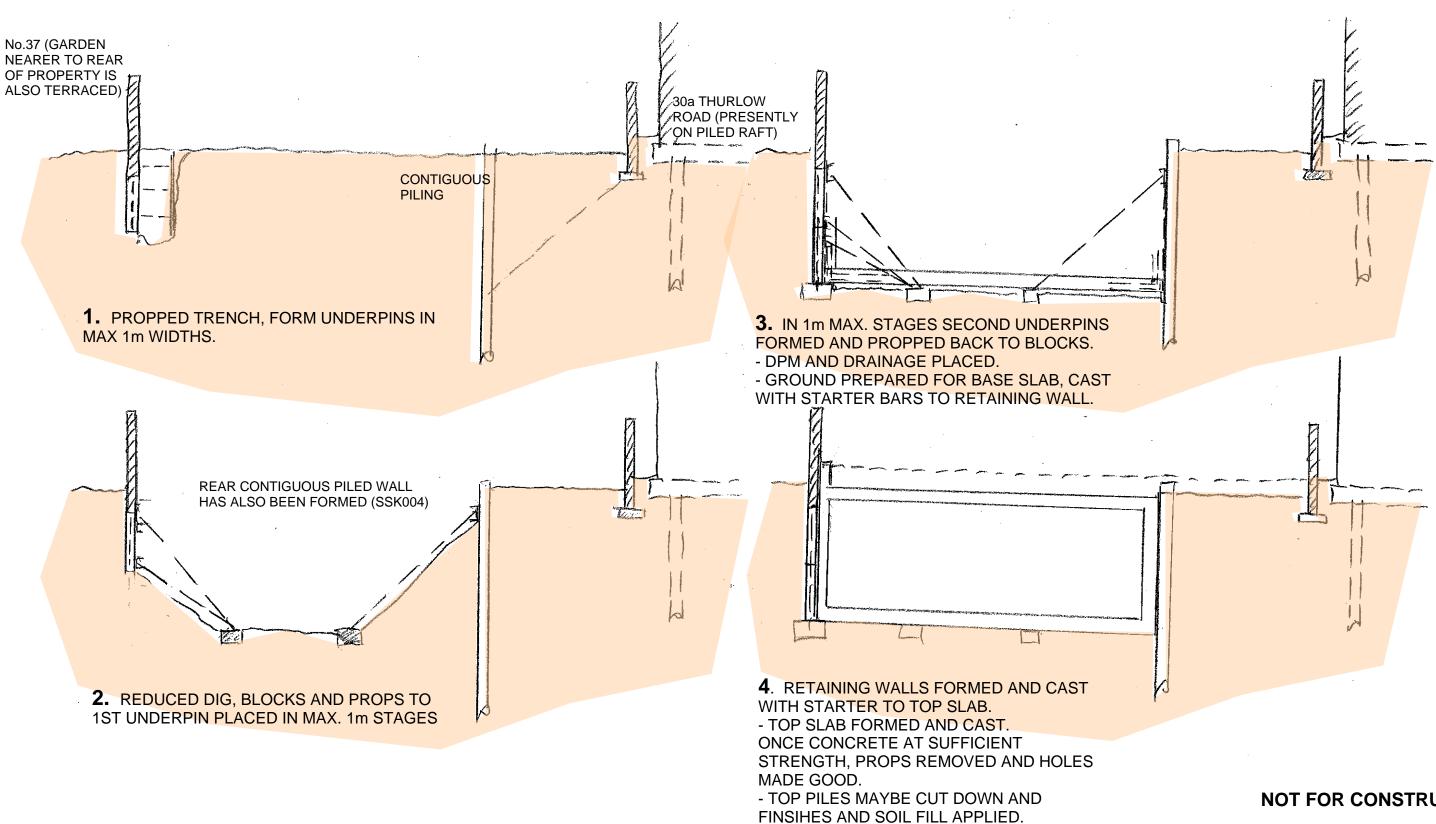

**SEQUENCE CONSTRUCTION TO GARDEN** WALL WITH No. 30a THURLOW ROAD / 41 **ROSSLYN HILL, AND LOWER SECTION ON NO** 37/39 GARDEN WALL. SECTION B-B ON SCHEME PLANS. **REFER TO SSK004 FOR DETAIL SEQUENCING REGARDING PILED WALL.** FINAL DETAILED SEQUENCING BY CONTRACTOR.

#### Consulting Structural Engin design@conisbee.co.uk Consulting Civil Engineers www.conisbee.co.uk

1-5 Offord St London N1 1DH Tel 020 7700 6666 Fax 020 7700 6686

39a ROSSLYN HILL, NW3

Title

Project

CONSTRUCTION METHOD STATEME SEQUENCE GARDEN WALL WITH No. HILL/30a THURLOW ROAD (REF. REP