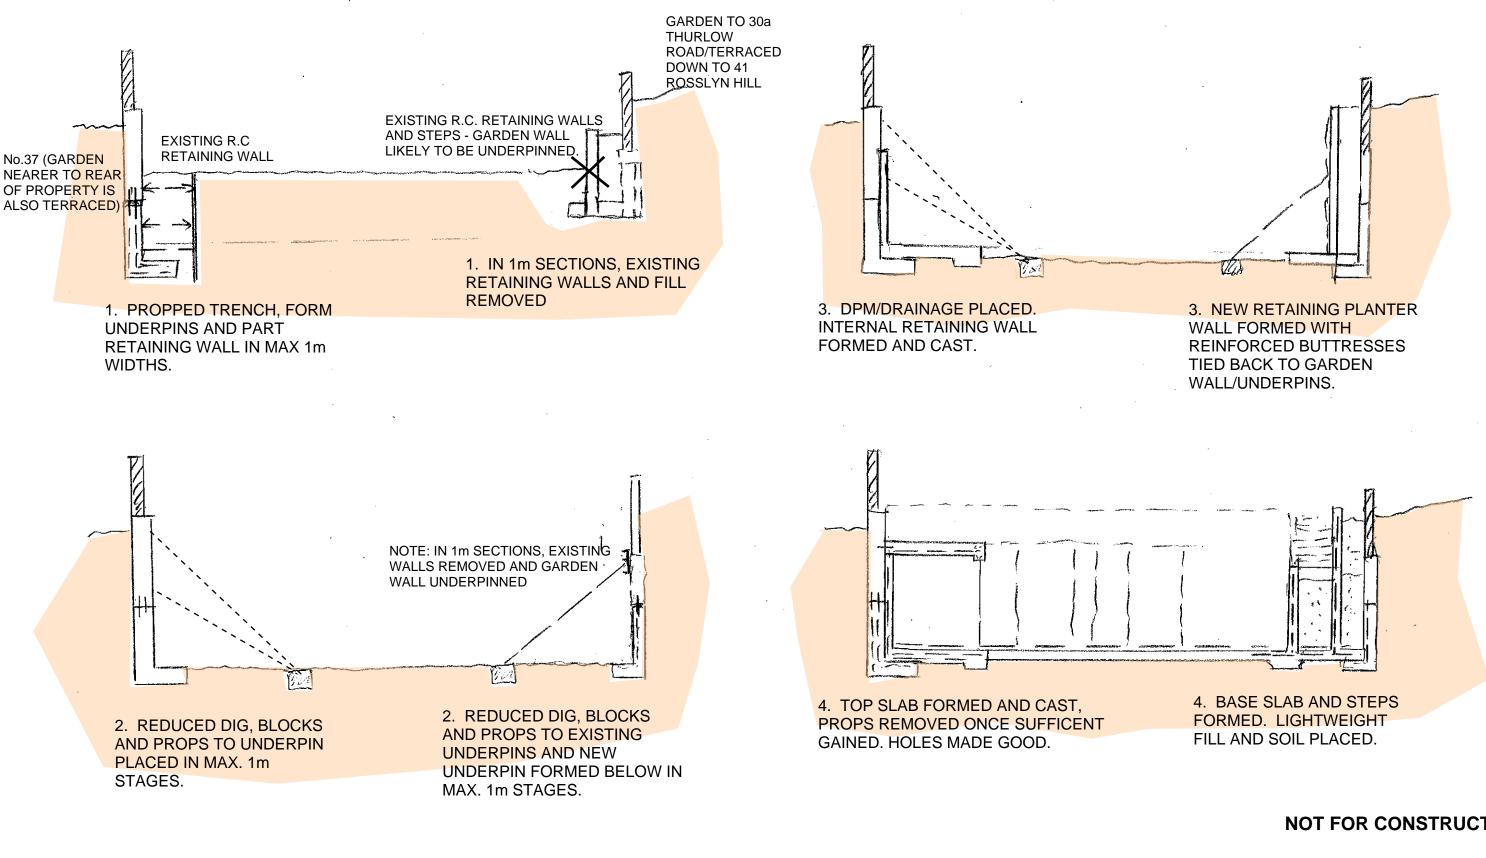

SUGGESTED CONSTRUCTION SEQUENCE DRAWINGS

SEQUENCE CONSTRUCTION TO GARDEN WALL WITH No. 37 ROSSLYN HILL. **SECTION C-C ON SCHEME PLANS. REFER TO SSK004 FOR DETAIL SEQUENCING REGARDING PILED WALL.** FINAL DETAILED SEQUENCING BY CONTRACTOR.

1-5 Offord St London N1 1DH Tel 020 7700 6666 Fax 020 7700 6686 Consulting Structural Engin design@conisbee.co.uk

Consulting Civil Engineers

39a ROSSLYN HILL, NW3

Project

Title

www.conisbee.co.uk

CONSTRUCTION METHOD STATEMEN SUGGESTED SEQUENCE GARDEN WA 37 ROSSLYN HILL (REF. REPORT 5.4)