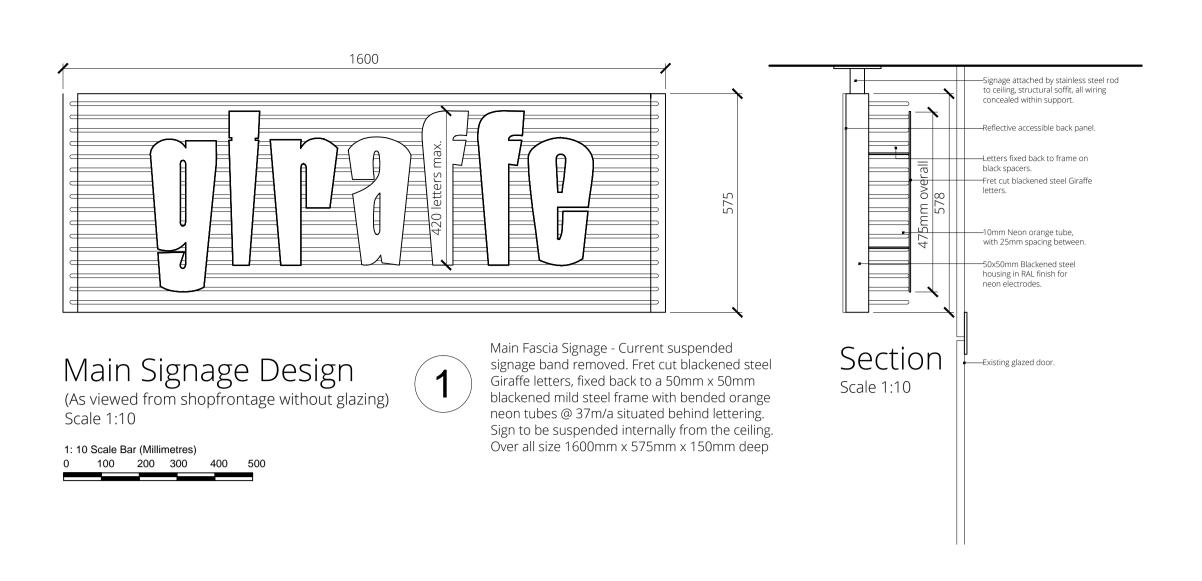

Projecting Signage End View
Scale 1:10

1: 10 Scale Bar (Millimetres) 0 100 200 300 400 500



©This drawing is the property of Harrison Company Limited.
Copyright is reserved by them and the drawing issued on condition that it is not copied either wholly or part without the consent in writing of Harrison Company Limited. Figured dimensions to take preference over those scaled. All dimensions to be checked on site before commencement of any work or shop drawings. This drawing is to be read in

conjunction with the specification when existing.

rev by date comment
A AG 16:11:15 Projecting sign revised to conform to approved Landlord details

horrison REALISING CREATIVE ENVIRONMENTS

> LONDON: 39 Margaret Street, London W1G 0JQ Call +44 (0)20 7493 6397

BIRMINGHAM: 15 Coleshill Stree