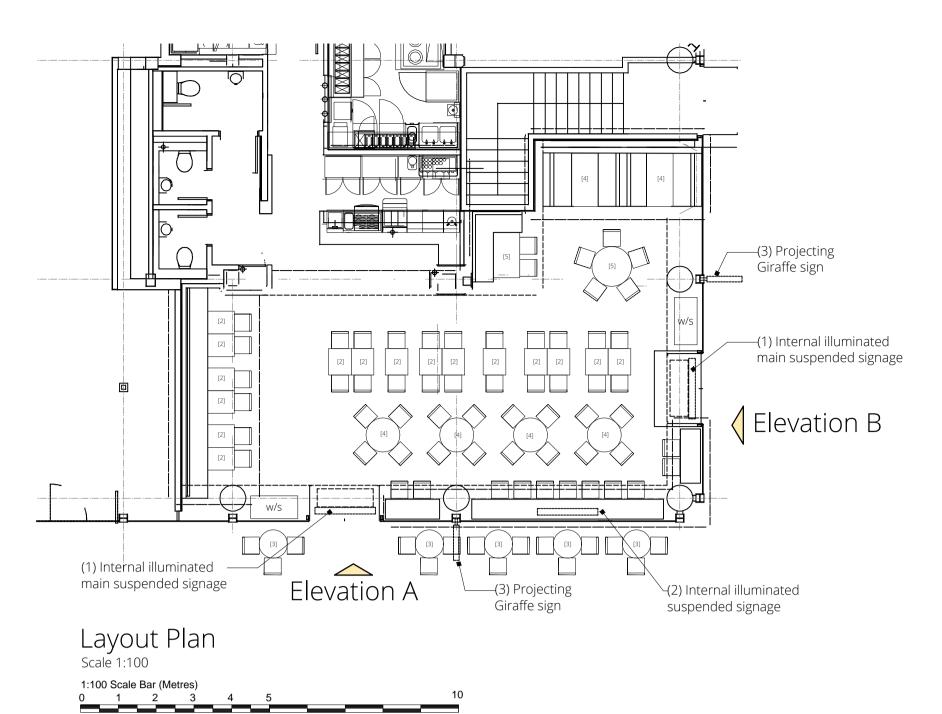

Projecting Signage End View
Scale 1:10

1: 10 Scale Bar (Millimetres) 0 100 200 300 400 500



©This drawing is the property of Harrison Company Limited.
Copyright is reserved by them and the drawing issued on condition that it is not copied either wholly or part without the consent in writing of Harrison Company Limited. Figured dimensions to take preference over those scaled. All dimensions to be checked on site before commencement of any work or shop drawings. This drawing is to be read in

conjunction with the specification when existing.

rev by date comment
A AG 16:11:15 Projecting sign revised to conform to approved Landlord details

horrison REALISING CREATIVE ENVIRONMENTS

> LONDON: 39 Margaret Street, London W1G 0JQ Call +44 (0)20 7493 6397

BIRMINGHAM: 15 Coleshill Street, Sutton Coldfield, Birmingham B72 1SD Call +44 (0)121 321 3030

info@harrison.hn www.harrison.hn

G