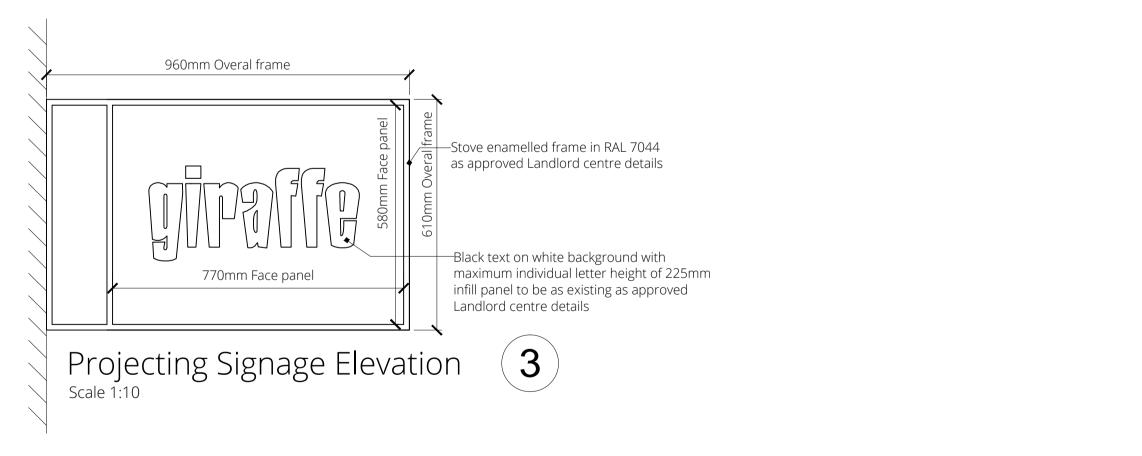

Projecting Signage End View
Scale 1:10

1: 10 Scale Bar (Millimetres) 0 100 200 300 400 500



©This drawing is the property of Harrison Company Limited.
Copyright is reserved by them and the drawing issued on condition that it is not copied either wholly or part without the consent in writing of Harrison Company Limited. Figured dimensions to take preference over those scaled. All dimensions to be checked on site before commencement of any work or shop drawings. This drawing is to be read in

conjunction with the specification when existing.

rev by date comment
A AG 16:11:15 Projecting sign revised to conform to approved Landlord details

horrison REALISING CREATIVE ENVIRONMENTS

> LONDON: 39 Margaret Street, London W1G 0JQ Call +44 (0)20 7493 6397

BIRMINGHAM: 15 Coleshill Street, S