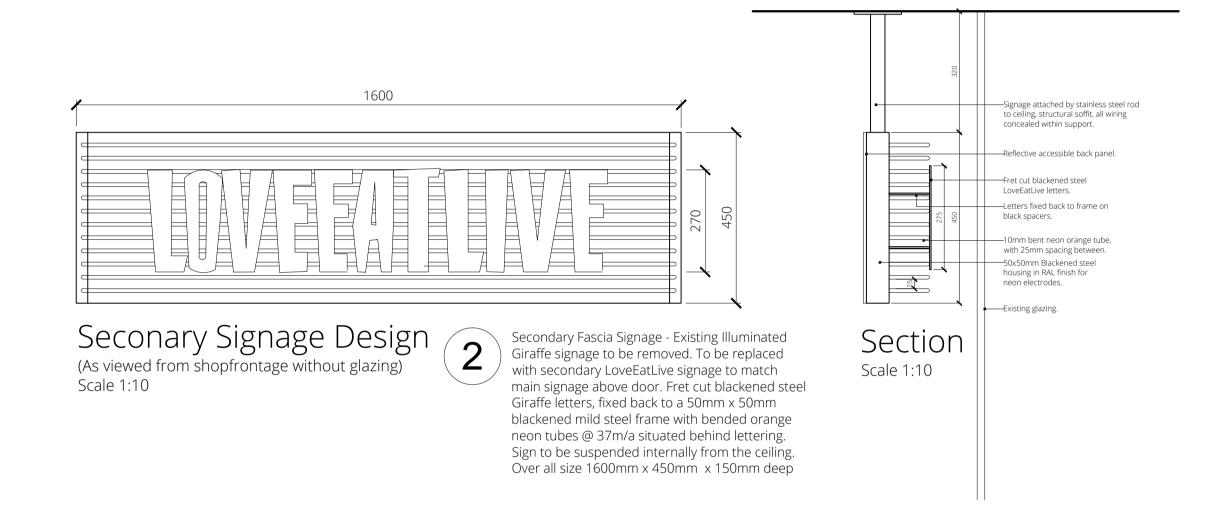

Projecting Signage End View
Scale 1:10

1: 10 Scale Bar (Millimetres) 0 100 200 300 400 500



©This drawing is the property of Harrison Company Limited.
Copyright is reserved by them and the drawing issued on condition that it is not copied either wholly or part without the consent in writing of Harrison Company Limited. Figured dimensions to take preference over those scaled. All dimensions to be checked on site before commencement of any work or shop drawings. This drawing is to be read in

conjunction with the specification when existing.

rev by date comment
A AG 16:11:15 Projecting sign revised to conform to approved Landlord details

horrison REALISING CREATIVE ENVIRONMENTS

> LONDON: 39 Margaret Street, London W1G 0JQ Call +44 (0)20 7493 6397

BIRMINGHAM: 15 Coleshill Street,