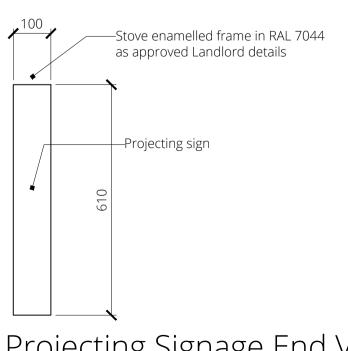

Projecting Signage End View
Scale 1:10

1: 10 Scale Bar (Millimetres) 0 100 200 300 400 500

©This drawing is the property of Harrison Company Limited.
Copyright is reserved by them and the drawing issued on condition that it is not copied either wholly or part without the consent in writing of Harrison Company Limited. Figured dimensions to take preference over those scaled. All dimensions to be checked on site before commencement of any work or shop drawings. This drawing is to be read in

conjunction with the specification when existing.

rev by date comment
A AG 16:11:15 Projecting sign revised to conform to approved Landlord details

horrison REALISING CREATIVE ENVIRONMENTS

> LONDON: 39 Margaret Street, London W1G 0JQ Call +44 (0)20 7493 6397