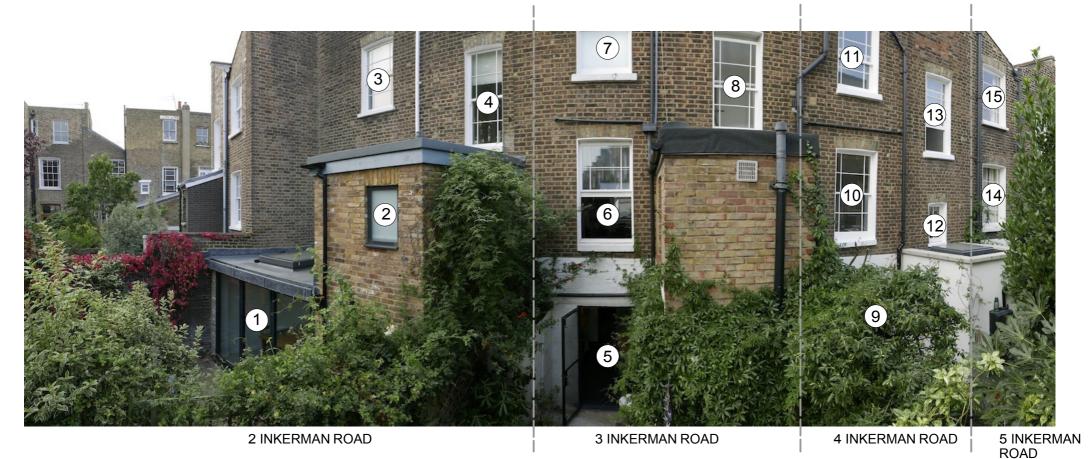

SCALE: 1:50 @ A4 DATE: 10/11/15 - Rev A 3INK / SK06
PROPOSED DVERSHADOWING
ELEVATION LOOKING SOUTH
FROM 3 INKERMAN ROAD

WINDOW TYPE / APPROXIMATE DISTANCE: 1. Kitchen - 7.6m 2. Bathroom - 5.6m - 7.6m 3. Bedroom Staircase - 7.4m - 8.2m Kitchen - 8.2m Bedroom\* - 8.2m 7. Bedroom 8. Staircase - 8.5m Note: Distance are measured from nearest part of revised terrace to window in plan. 9. Kitchen - 8.9m 10. Bedroom\* - 8.9m 11. Bathroom - 8.9m 12. Staircase - 10.0m 13. Staircase - 10.0m •currently in use as a reception room 14. Bedroom - 12.0m 15. Bedroom - 12.0m

## PREPARED O.B.O 3 INKERMAN ROAD

SCALE: 1:400 @ A4 DATE: 10/11/15

3INK / SK07 VIEW FROM PROPOSED TERRACE TOWARDS REAR OF INKERMAN ROAD

2 INKERMAN ROAD

| WINDOW TYPE / APPROXIMATE DISTANCE: |           |         |                                                              |
|-------------------------------------|-----------|---------|--------------------------------------------------------------|
| 1.                                  | Kitchen   | - 7.6m  |                                                              |
| 2.                                  | Bathroom  | - 5.6m  |                                                              |
| 3.                                  | Bedroom   | - 7.6m  |                                                              |
| 4.                                  | Staircase | - 7.4m  |                                                              |
| 5.                                  | Kitchen   | - 8.2m  |                                                              |
| 6.                                  | Bedroom*  | - 8.2m  |                                                              |
| 7.                                  | Bedroom   | - 8.2m  |                                                              |
| 8.                                  | Staircase | - 8.5m  | Note: Distance are measured                                  |
| 9.                                  | Kitchen   | - 8.9m  | from nearest part of revised terrace to window in plan.      |
| 10.                                 | Bedroom*  | - 8.9m  |                                                              |
| 11.                                 | Bathroom  | - 8.9m  |                                                              |
| 12.                                 | Staircase | - 10.0m |                                                              |
| 13.                                 | Staircase | - 10.0m |                                                              |
| 14.                                 | Bedroom   | - 12.0m | <ul> <li>currently in use as a<br/>reception room</li> </ul> |
| 15.                                 | Bedroom   | - 12.0m |                                                              |