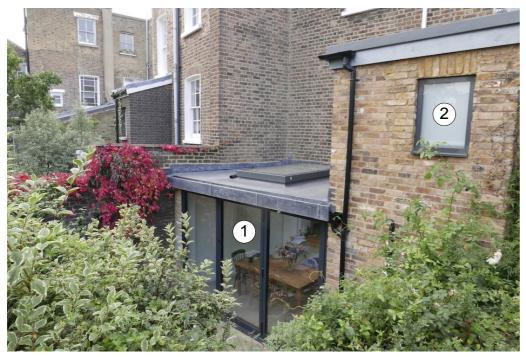

SCALE: 1:50 @ A4 DATE: 10/11/15 - Rev A 3INK / SK06
PROPOSED DVERSHADOWING
ELEVATION LOOKING SOUTH
FROM 3 INKERMAN ROAD

WINDOW TYPE / APPROXIMATE DISTANCE: 1. Kitchen - 7.6m 2. Bathroom - 5.6m - 7.6m 3. Bedroom Staircase - 7.4m - 8.2m Kitchen - 8.2m Bedroom\* - 8.2m 7. Bedroom 8. Staircase - 8.5m Note: Distance are measured from nearest part of revised terrace to window in plan. 9. Kitchen - 8.9m 10. Bedroom\* - 8.9m 11. Bathroom - 8.9m 12. Staircase - 10.0m 13. Staircase - 10.0m •currently in use as a reception room 14. Bedroom - 12.0m 15. Bedroom - 12.0m

## PREPARED O.B.O 3 INKERMAN ROAD

SCALE: 1:400 @ A4 DATE: 10/11/15

3INK / SK07 VIEW FROM PROPOSED TERRACE TOWARDS REAR OF INKERMAN ROAD

2 INKERMAN ROAD

| WINDOW TYPE / APPROXIMATE DISTANCE: |           |         |                                                              |
|-------------------------------------|-----------|---------|--------------------------------------------------------------|
| 1.                                  | Kitchen   | - 7.6m  |                                                              |
| 2.                                  | Bathroom  | - 5.6m  |                                                              |
| 3.                                  | Bedroom   | - 7.6m  |                                                              |
| 4.                                  | Staircase | - 7.4m  |                                                              |
| 5.                                  | Kitchen   | - 8.2m  |                                                              |
| 6.                                  | Bedroom*  | - 8.2m  |                                                              |
| 7.                                  | Bedroom   | - 8.2m  |                                                              |
| 8.                                  | Staircase | - 8.5m  | Note: Distance are measured                                  |
| 9.                                  | Kitchen   | - 8.9m  | from nearest part of revised terrace to window in plan.      |
| 10.                                 | Bedroom*  | - 8.9m  |                                                              |
| 11.                                 | Bathroom  | - 8.9m  |                                                              |
| 12.                                 | Staircase | - 10.0m |                                                              |
| 13.                                 | Staircase | - 10.0m |                                                              |
| 14.                                 | Bedroom   | - 12.0m | <ul> <li>currently in use as a<br/>reception room</li> </ul> |
| 15.                                 | Bedroom   | - 12.0m |                                                              |