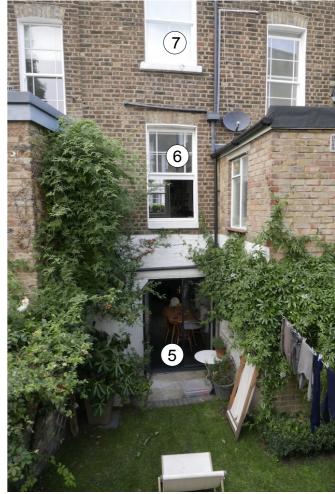

SCALE: 1:50 @ A4 DATE: 10/11/15 - Rev A 3INK / SK06
PROPOSED DVERSHADOWING
ELEVATION LOOKING SOUTH
FROM 3 INKERMAN ROAD

WINDOW TYPE / APPROXIMATE DISTANCE: 1. Kitchen - 7.6m 2. Bathroom - 5.6m - 7.6m 3. Bedroom Staircase - 7.4m - 8.2m Kitchen - 8.2m Bedroom\* - 8.2m 7. Bedroom 8. Staircase - 8.5m Note: Distance are measured from nearest part of revised terrace to window in plan. 9. Kitchen - 8.9m 10. Bedroom\* - 8.9m 11. Bathroom - 8.9m 12. Staircase - 10.0m 13. Staircase - 10.0m •currently in use as a reception room 14. Bedroom - 12.0m 15. Bedroom - 12.0m

## PREPARED O.B.O 3 INKERMAN ROAD

SCALE: 1:400 @ A4 DATE: 10/11/15

3INK / SK07 VIEW FROM PROPOSED TERRACE TOWARDS REAR OF INKERMAN ROAD

2 INKERMAN ROAD

| WINDOW TYPE / APPROXIMATE DISTANCE: |           |         |                                                              |
|-------------------------------------|-----------|---------|--------------------------------------------------------------|
| 1.                                  | Kitchen   | - 7.6m  |                                                              |
| 2.                                  | Bathroom  | - 5.6m  |                                                              |
| 3.                                  | Bedroom   | - 7.6m  |                                                              |
| 4.                                  | Staircase | - 7.4m  |                                                              |
| 5.                                  | Kitchen   | - 8.2m  |                                                              |
| 6.                                  | Bedroom*  | - 8.2m  |                                                              |
| 7.                                  | Bedroom   | - 8.2m  |                                                              |
| 8.                                  | Staircase | - 8.5m  | Note: Distance are measured                                  |
| 9.                                  | Kitchen   | - 8.9m  | from nearest part of revised terrace to window in plan.      |
| 10.                                 | Bedroom*  | - 8.9m  |                                                              |
| 11.                                 | Bathroom  | - 8.9m  |                                                              |
| 12.                                 | Staircase | - 10.0m |                                                              |
| 13.                                 | Staircase | - 10.0m |                                                              |
| 14.                                 | Bedroom   | - 12.0m | <ul> <li>currently in use as a<br/>reception room</li> </ul> |
| 15.                                 | Bedroom   | - 12.0m |                                                              |