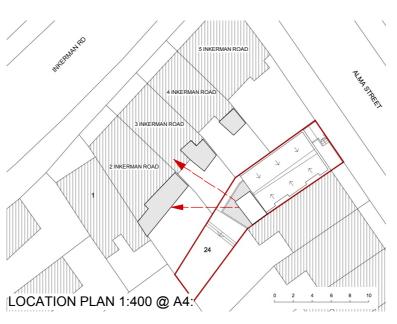

## PREPARED O.B.O 3 INKERMAN ROAD

SCALE: 1:400 @ A4 DATE: 10/11/15

3INK / SK07 VIEW FROM PROPOSED TERRACE TOWARDS REAR OF INKERMAN ROAD

2 INKERMAN ROAD

| WINDOW TYPE / APPROXIMATE DISTANCE: |           |         |                                                              |
|-------------------------------------|-----------|---------|--------------------------------------------------------------|
| 1.                                  | Kitchen   | - 7.6m  |                                                              |
| 2.                                  | Bathroom  | - 5.6m  |                                                              |
| 3.                                  | Bedroom   | - 7.6m  |                                                              |
| 4.                                  | Staircase | - 7.4m  |                                                              |
| 5.                                  | Kitchen   | - 8.2m  |                                                              |
| 6.                                  | Bedroom*  | - 8.2m  |                                                              |
| 7.                                  | Bedroom   | - 8.2m  |                                                              |
| 8.                                  | Staircase | - 8.5m  | Note: Distance are measured                                  |
| 9.                                  | Kitchen   | - 8.9m  | from nearest part of revised terrace to window in plan.      |
| 10.                                 | Bedroom*  | - 8.9m  |                                                              |
| 11.                                 | Bathroom  | - 8.9m  |                                                              |
| 12.                                 | Staircase | - 10.0m |                                                              |
| 13.                                 | Staircase | - 10.0m |                                                              |
| 14.                                 | Bedroom   | - 12.0m | <ul> <li>currently in use as a<br/>reception room</li> </ul> |
| 15.                                 | Bedroom   | - 12.0m |                                                              |

SCALE: 1:400 @ A4 DATE: 10/11/15

3 INKERMAN ROAD

3INK / SK08 **VIEWS FROM PROPOSED TERRACE TOWARDS REAR OF INKERMAN ROAD**