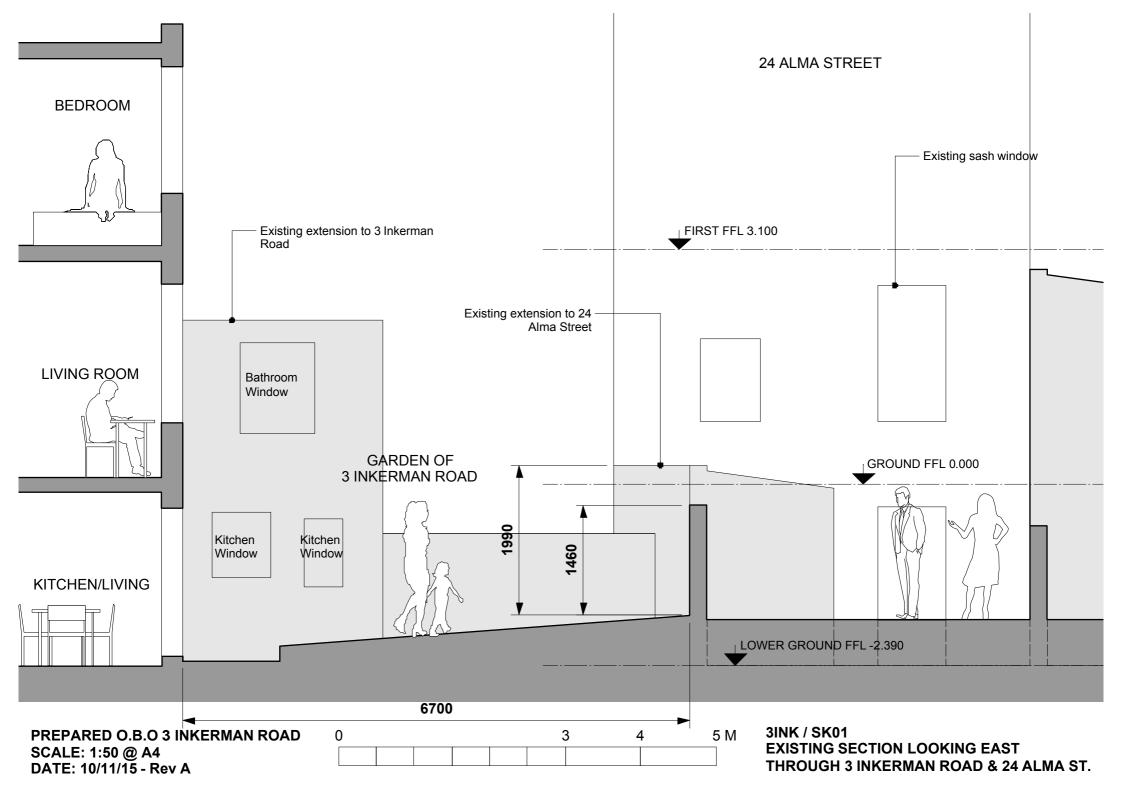

SCALE: 1:50 @ A4 DATE: 10/11/15 - Rev A

THROUGH 3 INKERMAN ROAD & 24 ALMA ST.

SCALE: 1:50 @ A4 DATE: 10/11/15 - Rev A 3INK / SK04 EXISTING ELEVATION LOOKING SOUTH FROM 3 INKERMAN ROAD

SCALE: 1:50 @ A4 DATE: 10/11/15 - Rev A 3INK / SK05
PROPOSED ELEVATION LOOKING SOUTH
FROM 3 INKERMAN ROAD