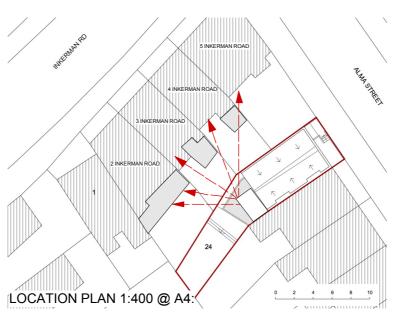

## PREPARED O.B.O 3 INKERMAN ROAD

SCALE: 1:400 @ A4 DATE: 10/11/15

3INK / SK07 VIEW FROM PROPOSED TERRACE TOWARDS REAR OF INKERMAN ROAD

2 INKERMAN ROAD

| WINDOW TYPE / APPROXIMATE DISTANCE: |           |         |                                                              |
|-------------------------------------|-----------|---------|--------------------------------------------------------------|
| 1.                                  | Kitchen   | - 7.6m  |                                                              |
| 2.                                  | Bathroom  | - 5.6m  |                                                              |
| 3.                                  | Bedroom   | - 7.6m  |                                                              |
| 4.                                  | Staircase | - 7.4m  |                                                              |
| 5.                                  | Kitchen   | - 8.2m  |                                                              |
| 6.                                  | Bedroom*  | - 8.2m  |                                                              |
| 7.                                  | Bedroom   | - 8.2m  |                                                              |
| 8.                                  | Staircase | - 8.5m  | Note: Distance are measured                                  |
| 9.                                  | Kitchen   | - 8.9m  | from nearest part of revised terrace to window in plan.      |
| 10.                                 | Bedroom*  | - 8.9m  |                                                              |
| 11.                                 | Bathroom  | - 8.9m  |                                                              |
| 12.                                 | Staircase | - 10.0m |                                                              |
| 13.                                 | Staircase | - 10.0m |                                                              |
| 14.                                 | Bedroom   | - 12.0m | <ul> <li>currently in use as a<br/>reception room</li> </ul> |
| 15.                                 | Bedroom   | - 12.0m |                                                              |

SCALE: 1:400 @ A4 DATE: 10/11/15

3 INKERMAN ROAD

3INK / SK08 **VIEWS FROM PROPOSED TERRACE TOWARDS REAR OF INKERMAN ROAD**