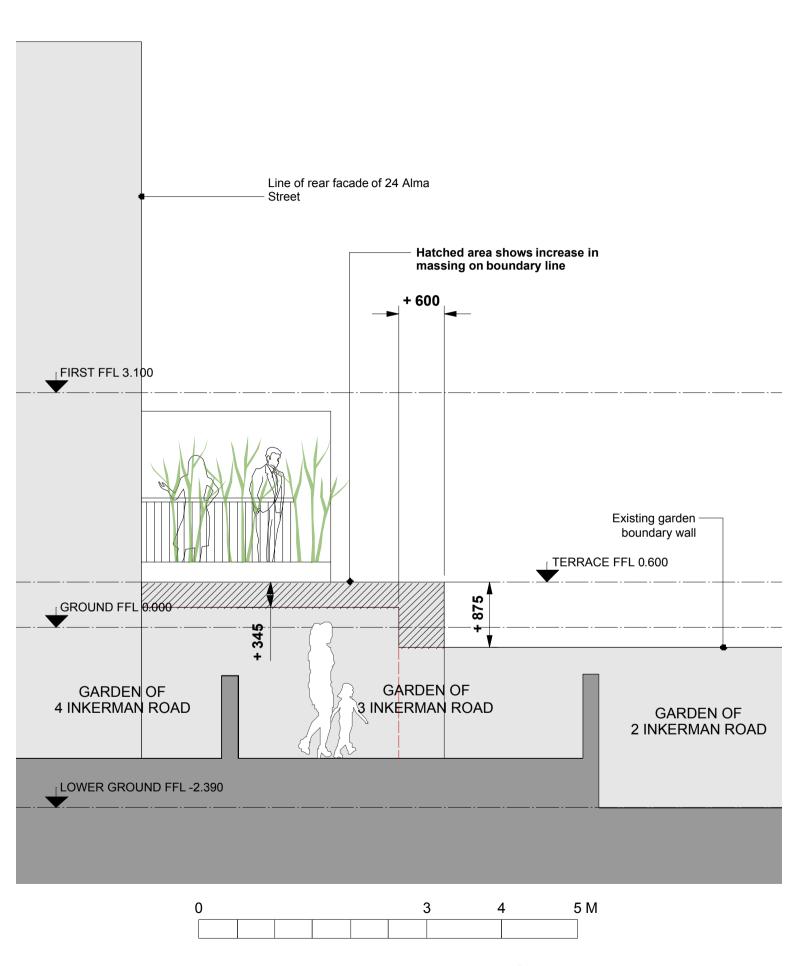

SCALE: 1:50 @ A4 DATE: 10/11/15 - Rev A

THROUGH 3 INKERMAN ROAD & 24 ALMA ST.

SCALE: 1:50 @ A4 DATE: 10/11/15 - Rev A 3INK / SK04 EXISTING ELEVATION LOOKING SOUTH FROM 3 INKERMAN ROAD

SCALE: 1:50 @ A4 DATE: 10/11/15 - Rev A 3INK / SK05
PROPOSED ELEVATION LOOKING SOUTH
FROM 3 INKERMAN ROAD