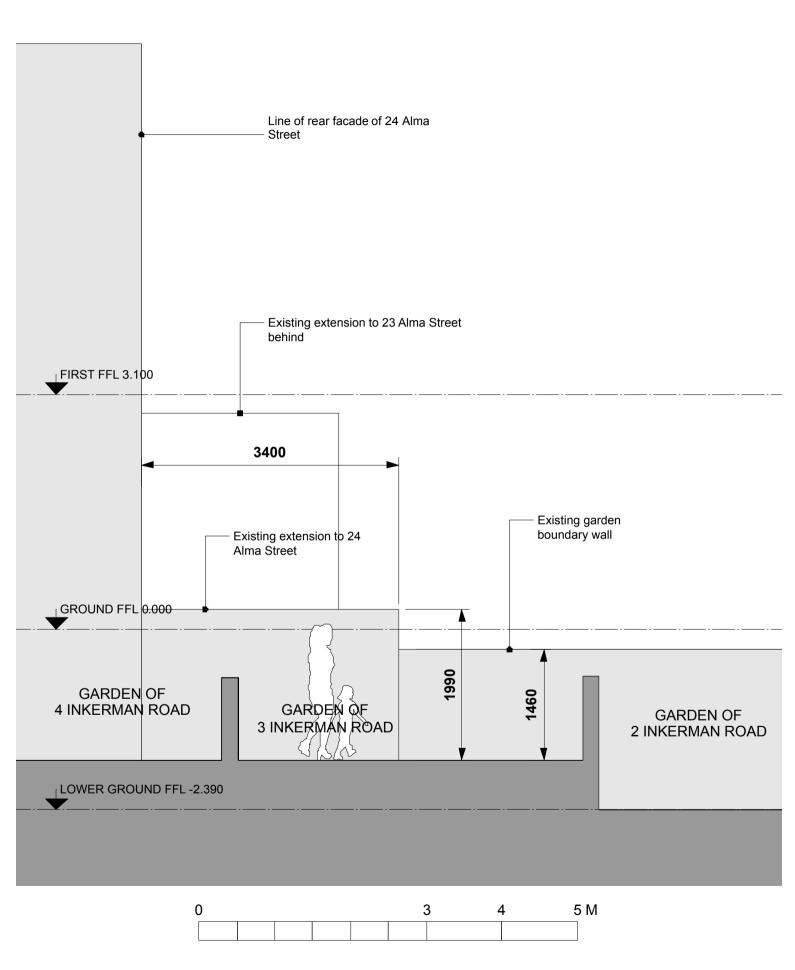

SCALE: 1:50 @ A4 DATE: 10/11/15 - Rev A

THROUGH 3 INKERMAN ROAD & 24 ALMA ST.

SCALE: 1:50 @ A4 DATE: 10/11/15 - Rev A 3INK / SK04 EXISTING ELEVATION LOOKING SOUTH FROM 3 INKERMAN ROAD

SCALE: 1:50 @ A4 DATE: 10/11/15 - Rev A 3INK / SK05
PROPOSED ELEVATION LOOKING SOUTH
FROM 3 INKERMAN ROAD