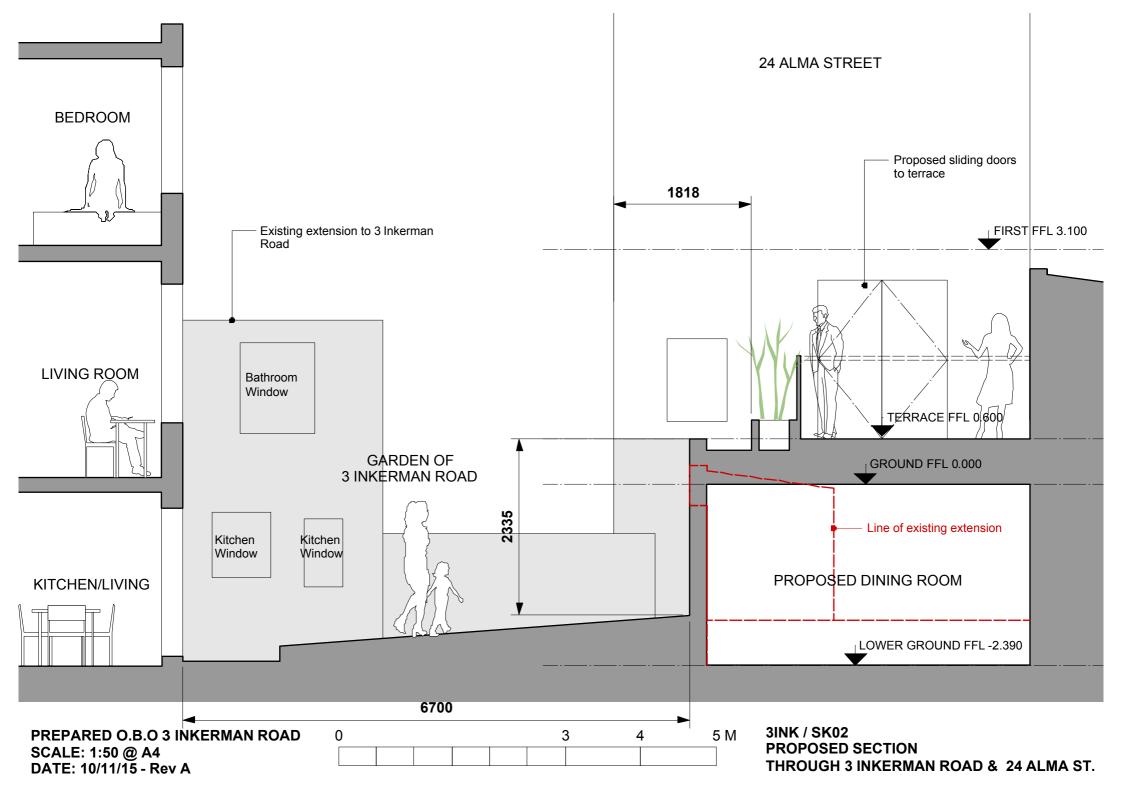

SCALE: 1:50 @ A4 DATE: 10/11/15 - Rev A

THROUGH 3 INKERMAN ROAD & 24 ALMA ST.

SCALE: 1:50 @ A4 DATE: 10/11/15 - Rev A 3INK / SK04 EXISTING ELEVATION LOOKING SOUTH FROM 3 INKERMAN ROAD

SCALE: 1:50 @ A4 DATE: 10/11/15 - Rev A 3INK / SK05
PROPOSED ELEVATION LOOKING SOUTH
FROM 3 INKERMAN ROAD