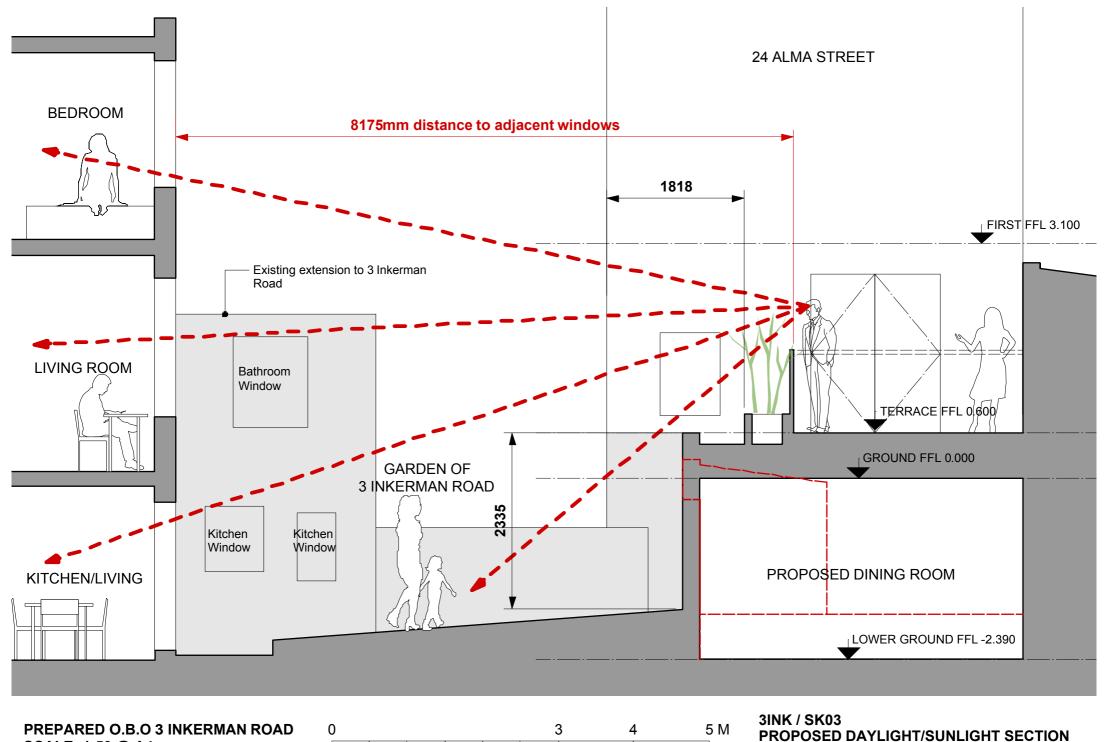

SCALE: 1:50 @ A4 DATE: 10/11/15 - Rev A 3INK / SK06
PROPOSED DVERSHADOWING
ELEVATION LOOKING SOUTH
FROM 3 INKERMAN ROAD

WINDOW TYPE / APPROXIMATE DISTANCE: 1. Kitchen - 7.6m 2. Bathroom - 5.6m - 7.6m 3. Bedroom Staircase - 7.4m - 8.2m Kitchen - 8.2m Bedroom\* - 8.2m 7. Bedroom 8. Staircase - 8.5m Note: Distance are measured from nearest part of revised terrace to window in plan. 9. Kitchen - 8.9m 10. Bedroom\* - 8.9m 11. Bathroom - 8.9m 12. Staircase - 10.0m 13. Staircase - 10.0m •currently in use as a reception room 14. Bedroom - 12.0m 15. Bedroom - 12.0m