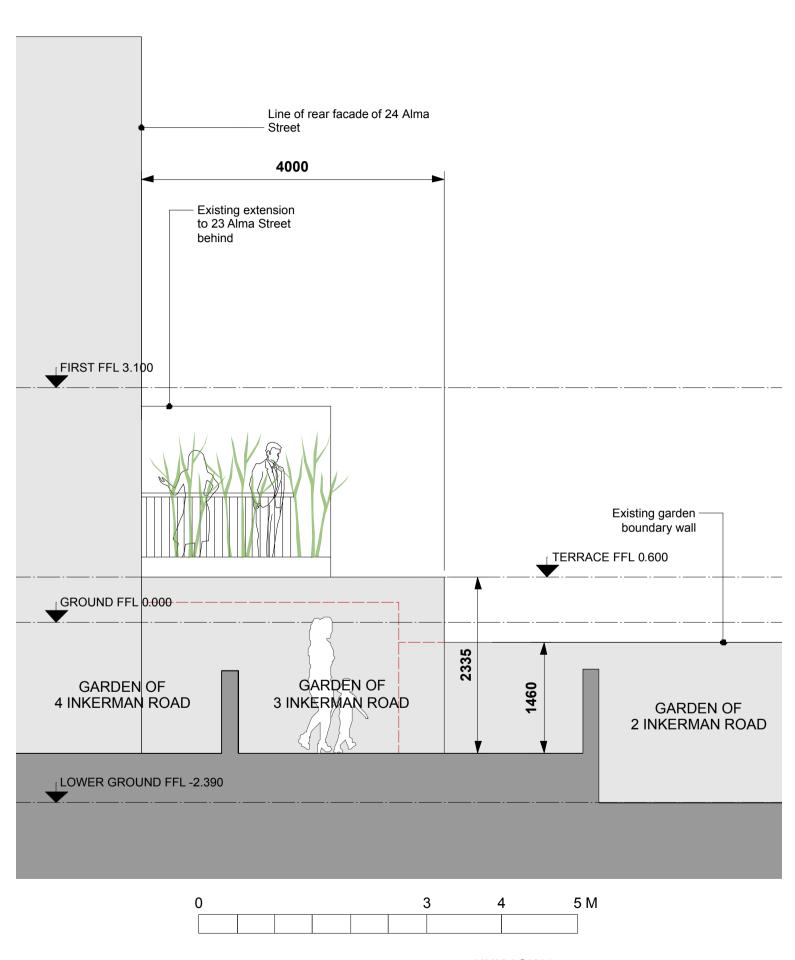

SCALE: 1:50 @ A4 DATE: 10/11/15 - Rev A

THROUGH 3 INKERMAN ROAD & 24 ALMA ST.

SCALE: 1:50 @ A4 DATE: 10/11/15 - Rev A 3INK / SK04 EXISTING ELEVATION LOOKING SOUTH FROM 3 INKERMAN ROAD

SCALE: 1:50 @ A4 DATE: 10/11/15 - Rev A 3INK / SK05
PROPOSED ELEVATION LOOKING SOUTH
FROM 3 INKERMAN ROAD