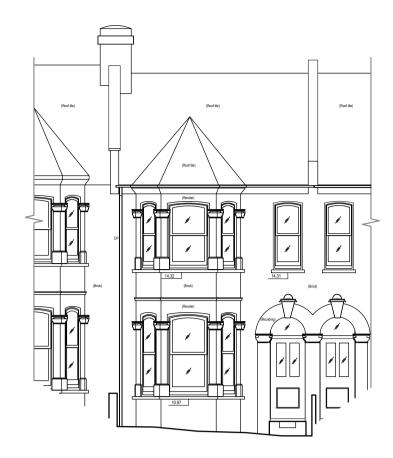

EXISTING SIDE ELEVATION



## EXISTING SECTION AA

0m -5m





## EXISTING FRONT ELEVATION

## EXISTING REAR ELEVATION

|    |                |       |      | PROJECT<br>13 KYLEMORE ROAD, |                             |  |  |
|----|----------------|-------|------|------------------------------|-----------------------------|--|--|
|    |                |       |      | LONDON,<br>NW6 2PS           | EXISTING ELEVATIONS AND SEC |  |  |
| Re | v. Description | Drawn | Date |                              |                             |  |  |

Ordnance Survey © Crown Copyright 2009. All rights reserved. Licence Number 100048370

SIZE A1

| <b>Ν Λ Χ 7</b>                                                                                                                            | Scale           | Date<br>SEP 1      | Date<br><b>SEP 15</b> |  |
|---------