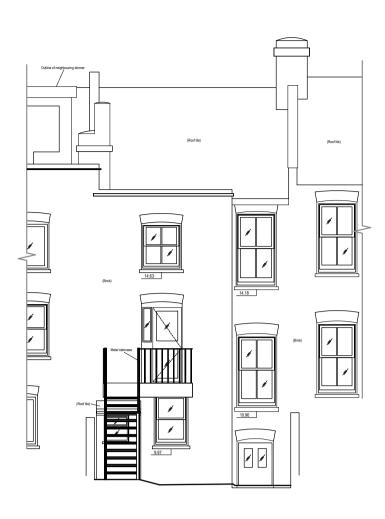

## EXISTING REAR ELEVATION

|    |                |       |      | PROJECT<br>13 KYLEMORE ROAD, |                             |  |  |
|----|----------------|-------|------|------------------------------|-----------------------------|--|--|
|    |                |       |      | LONDON,<br>NW6 2PS           | EXISTING ELEVATIONS AND SEC |  |  |
| Re | v. Description | Drawn | Date |                              |                             |  |  |