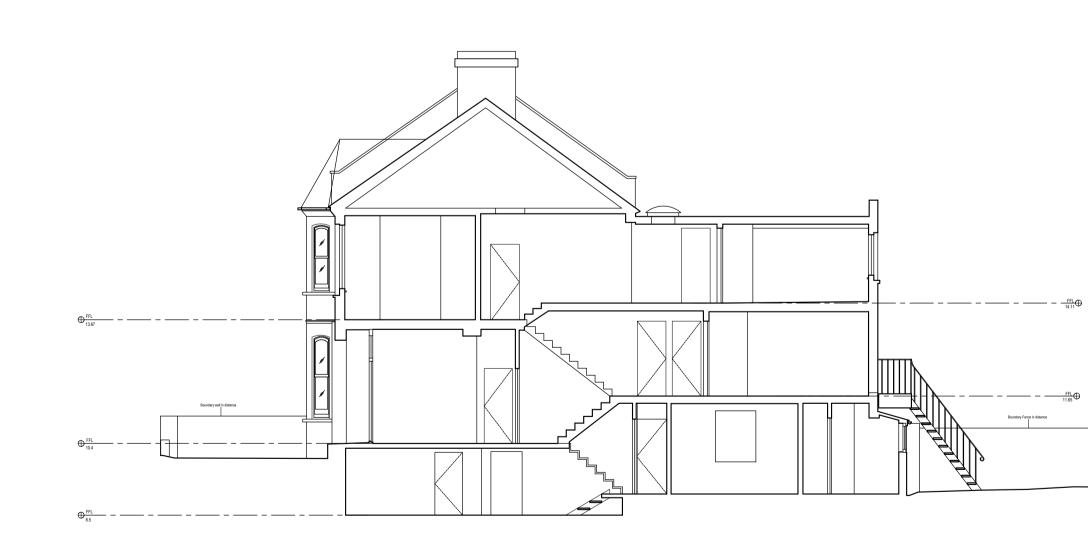

EXISTING SIDE ELEVATION



## EXISTING SECTION AA

0m -5m





## EXISTING FRONT ELEVATION

## EXISTING REAR ELEVATION

|    |                |       |      | PROJECT<br>13 KYLEMORE ROAD, |                             |  |  |
|----|----------------|-------|------|------------------------------|-----------------------------|--|--|
|    |                |       |      | LONDON,<br>NW6 2PS           | EXISTING ELEVATIONS AND SEC |  |  |
| Re | v. Description | Drawn | Date |                              |                             |  |  |

Ordnance Survey © Crown Copyright 2009. All rights reserved. Licence Number 100048370

SIZE A1

| <b>Ν Λ Χ 7</b>                                                                                                                            | Scale           | Date<br>SEP 1      | Dat