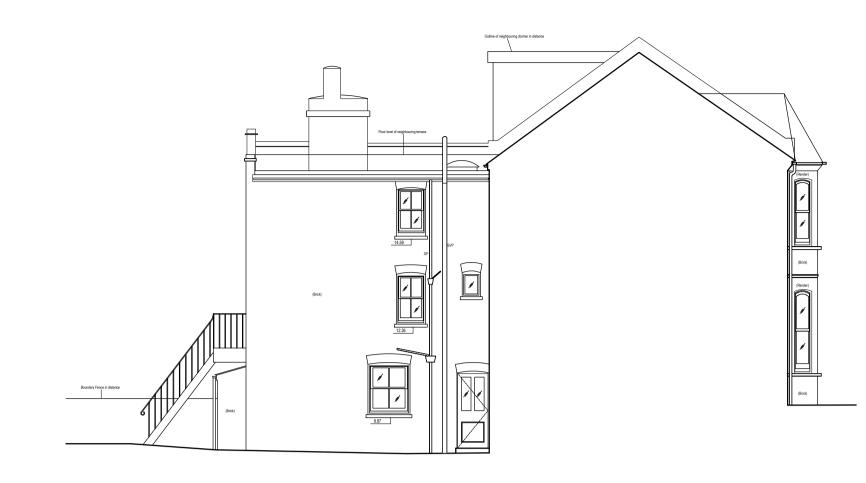

EXISTING SIDE ELEVATION



## EXISTING SECTION AA

0m -5m





## EXISTING FRONT ELEVATION

## EXISTING REAR ELEVATION

|    |                |       |      | PROJECT<br>13 KYLEMORE ROAD, |                             |  |  |
|----|----------------|-------|------|------------------------------|-----------------------------|--|--|
|    |                |       |      | LONDON,<br>NW6 2PS           | EXISTING ELEVATIONS AND SEC |  |  |
| Re | v. Description | Drawn | Date |                              |                             |  |  |

Ordnance Survey © Crown Copyright 2009. All rights reserved. Licence Number 100048370

SIZE A1

| <b>Ν Λ Χ 7</b>                                                                                                                            | Scale