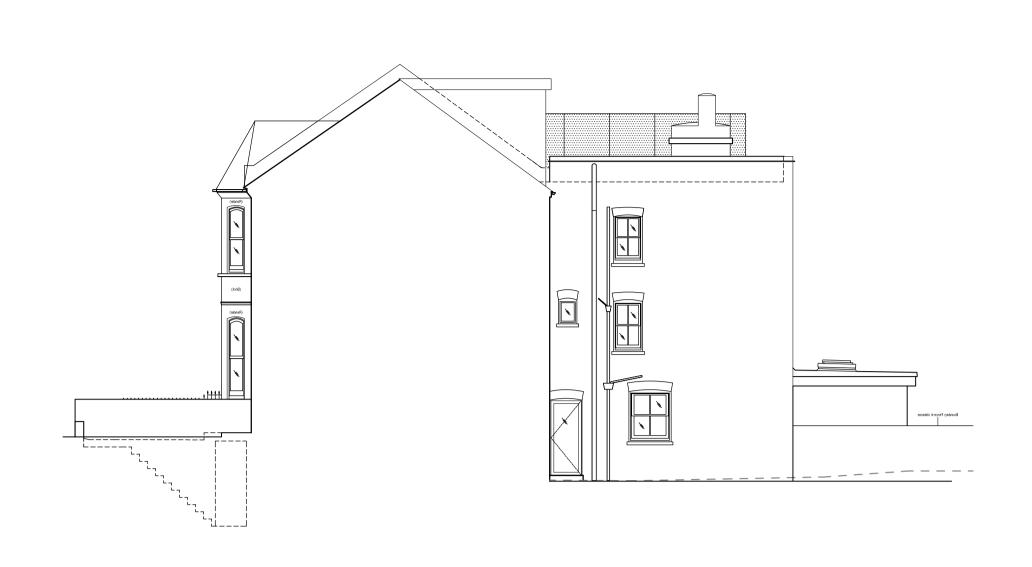

PROPOSED LEFT SIDE ELEVATION

PROPOSED FRONT ELEVATION

PROPOSED REAR ELEVATION

PROPOSED RIGHT SIDE ELEVATION

Ordnance Survey © Crown Copyright 2009. All rights reserved. Licence Number 100048370

| В    | Revd to suit Clients comments | MPW   | Nov 15 |
|------|-------------------------------|-------|--------|
| А    | Revd to suit Clients comments | MPW   | Nov 15 |
| Rev. | Description                   | Drawn | Date   |