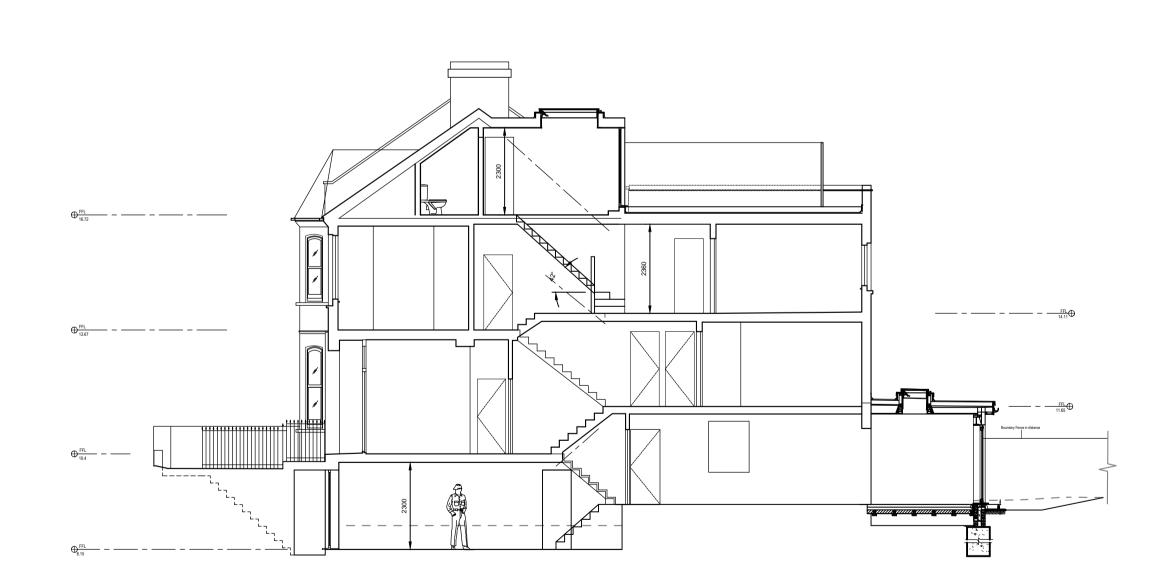

PROJECT 13 KYLEMORE ROAD, LONDON, NW6 2PS

PROPOSED ELEVATIONS AND SECTION SITE LOCATION PLANS

| MW                                 | Design & Consulting Limited                      |
|------------------------------------|--------------------------------------------------|
| Consulting Structura               | al Engineer & Building Design Consultar          |
| Churchfield House, Chur            | rchfield Road, Chalfont St Peter, Bucks, SL9 9E  |
| <b>T</b> 01753 888587 <b>M</b> 075 | 28 462170 <b>E</b> enquiries@mwdesignconsult.co. |