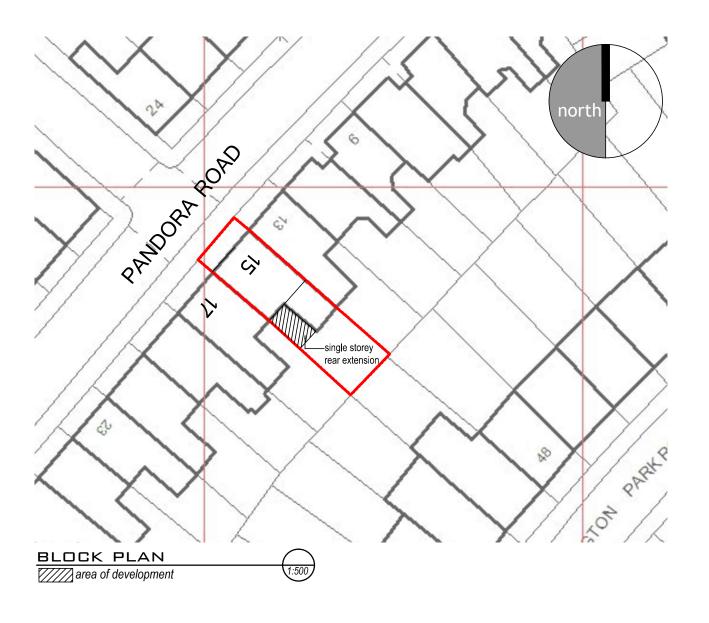

15 PANDORA ROAD proposed rear extension & internal alterations

nettassets
Architectural Design & Development Consultants

| Rev Date Comments                                                                                                                |        |               |                   |      |
|----------------------------------------------------------------------------------------------------------------------------------|--------|---------------|-------------------|------|
| Proposed rear extension & internal alterations  15 Pandora Road, London                                                          | Detail | Site Location | & Block Pl        | an   |
| Nett Assets The Studio, 141 New Road, Croxley Green, Herts. WD3 3EN. Tel:- 01923 293117. 07531 124528 Web:- www.nettassets.co.uk | Date   | Nov 2015      | Job Ref 1         | 549  |
|                                                                                                                                  | Scale  | 1:1250,1:500  | Drg No.<br>2PL-01 | Rev. |