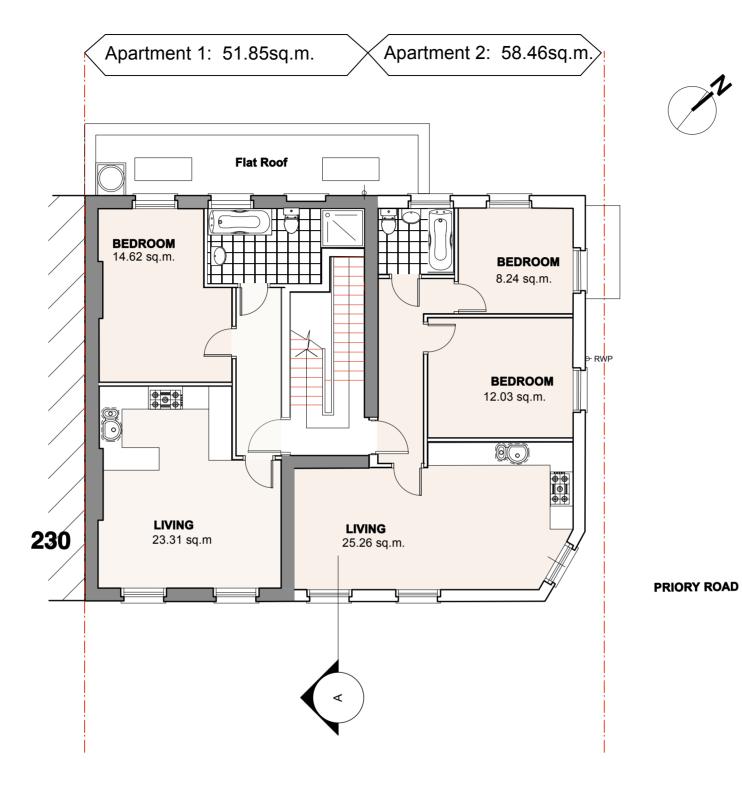

#### **LEGEND**

Existing retained

New work

ALL GIVEN FLOOR AREAS INCLUDE INTERNAL PARTITIONS AND CHIMNEY BREAST, BUT EXCLUDE EXTERNAL WALLS.

# **FIRST FLOOR PLAN**

125.26 sq.m. gross floor area

## **PLANNING ISSUE**

A (Nov 2015) Turret feature omitted, following Planning Officer's request REVISIONS: