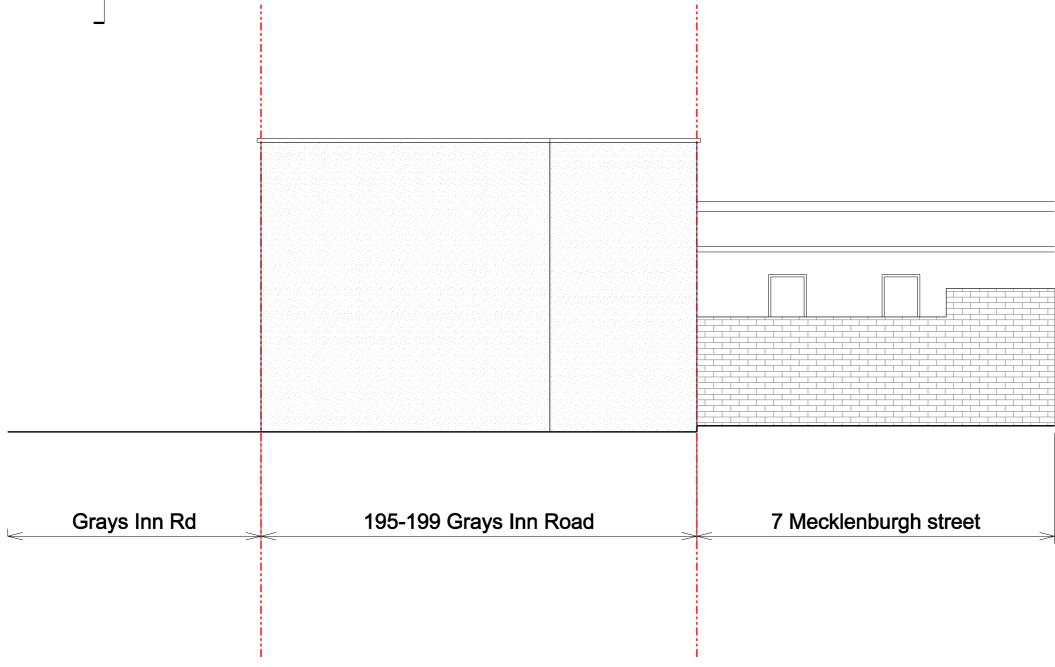

european urban <mark>eu</mark> architecture

0207 250 0090

195-199 Gray's Inn Road London, WC1X 8UL

Notes:

• © Re-creo. All rights reserved. This drawing is the sole property of Re-creo and any use of this drawing without written consent is strictly prohibited.

• This drawing is not to be scaled. Drawing scales as indicated are for reference only. Written dimensions shall govern and checked on site prior to any work proceeding. Any discrepencies shall be reported to the Architect for comment.

| Rev | Rev Date | Description | Rev By |
|-----|----------|-------------|--------|
|     |          |             |        |
|     |          |             |        |
|     |          |             |        |
|     |          |             |        |

**PLANNING** 

| Scale      |         |