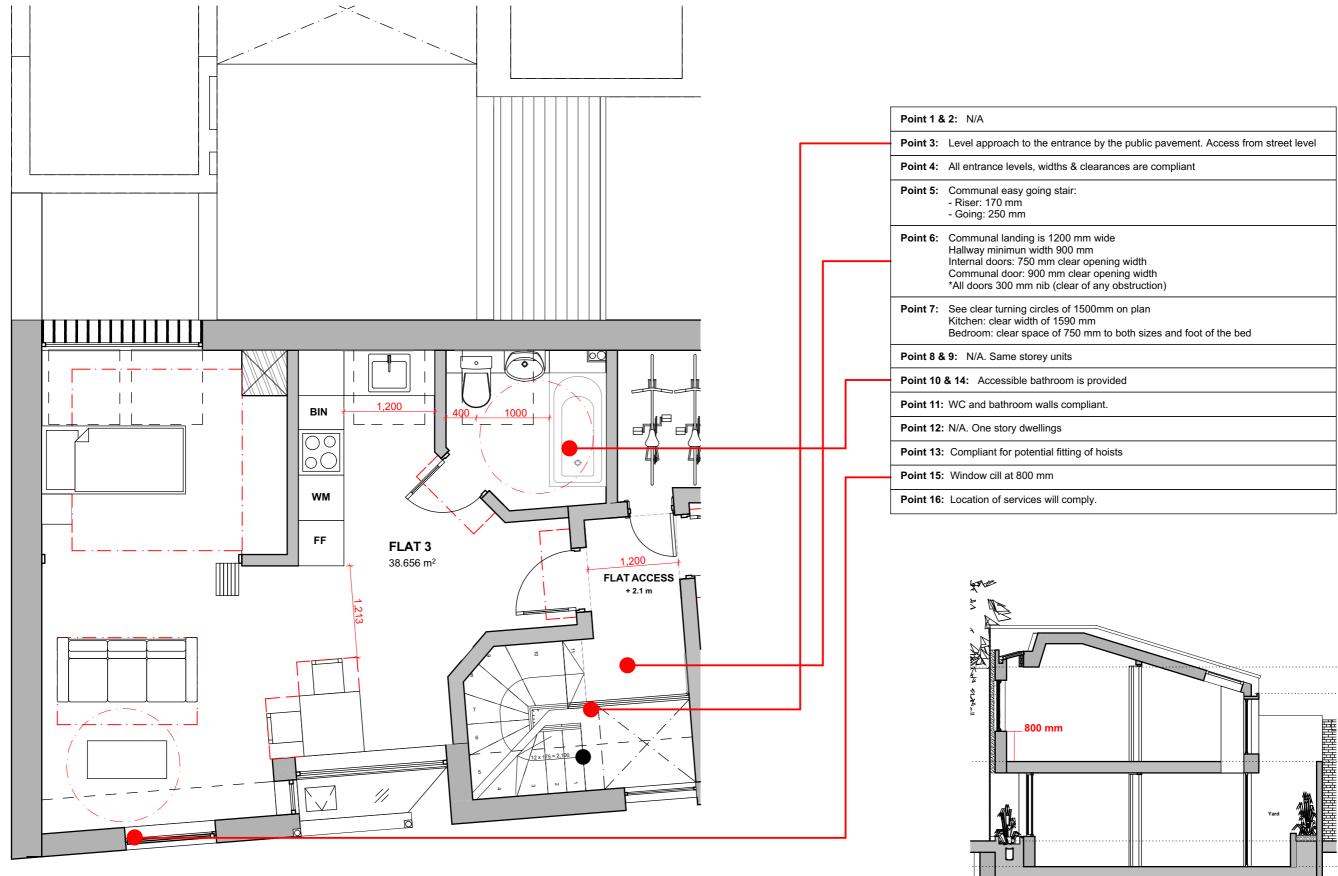

| e by the public pavement. Access from street level                      |  |  |  |  |  |
|-------------------------------------------------------------------------|--|--|--|--|--|
| learances are compliant                                                 |  |  |  |  |  |
|                                                                         |  |  |  |  |  |
|                                                                         |  |  |  |  |  |
| n wide<br>m<br>opening width<br>ar opening width<br>of any obstruction) |  |  |  |  |  |
| 00mm on plan<br>im<br>mm to both sizes and foot of the bed              |  |  |  |  |  |
|                                                                         |  |  |  |  |  |
| provided                                                                |  |  |  |  |  |
| liant.                                                                  |  |  |  |  |  |
|                                                                         |  |  |  |  |  |
| of hoists                                                               |  |  |  |  |  |
|                                                                         |  |  |  |  |  |
| ıly.                                                                    |  |  |  |  |  |