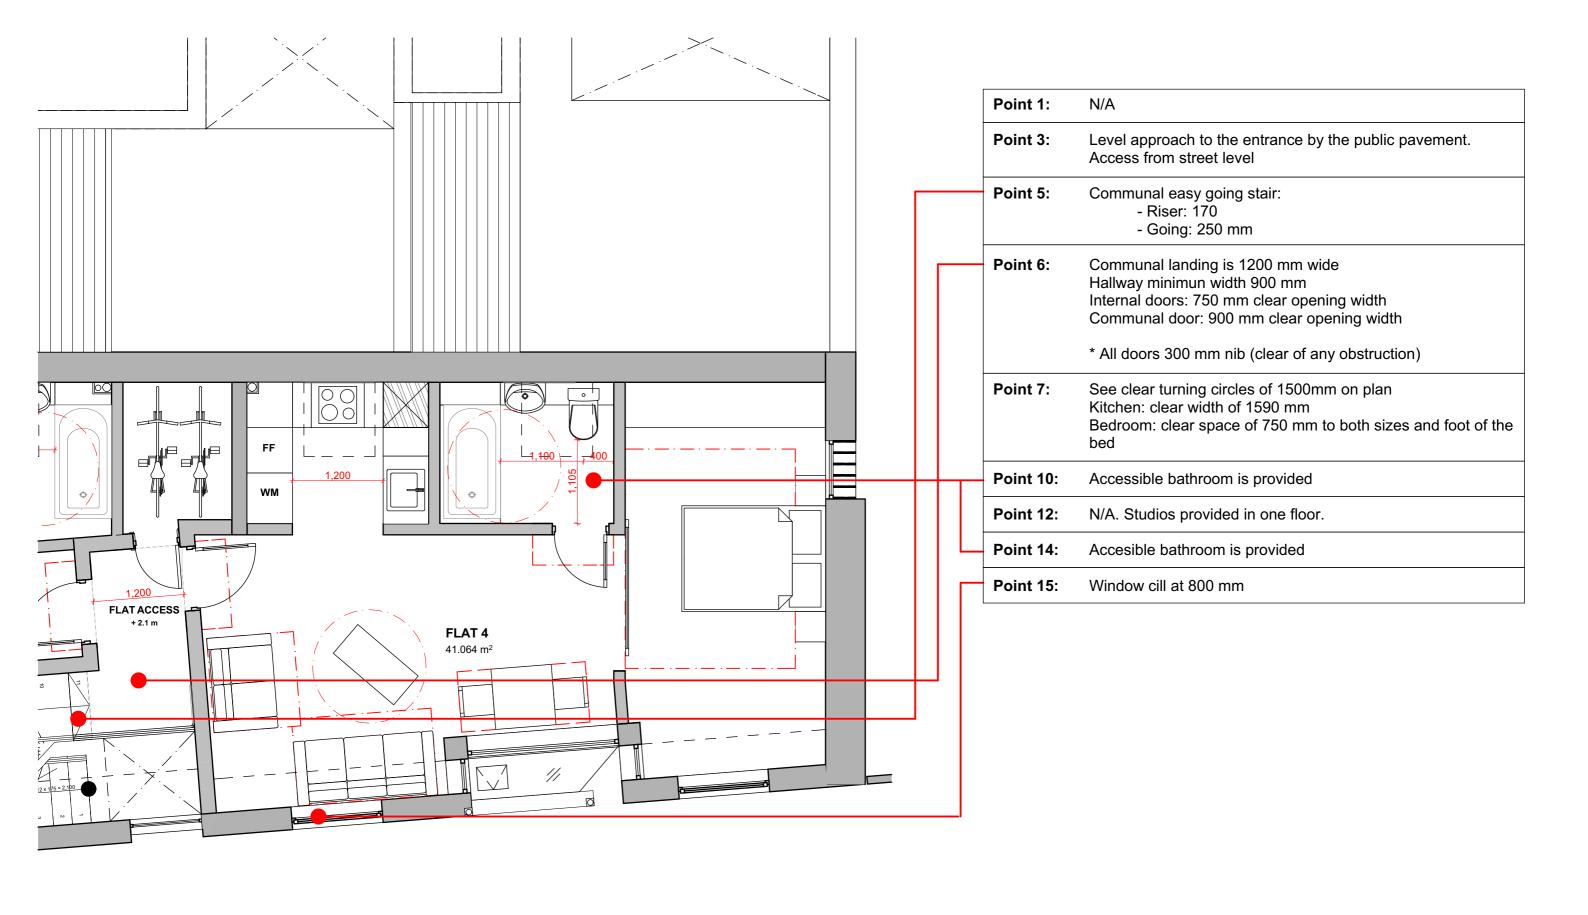

|   | Project | 195-199 Grays Inn Road<br>Residential & Office scheme |
|---|---------|-------------------------------------------------------|
| - | Drawing | Lifetime homes compliance-Flat 4                      |