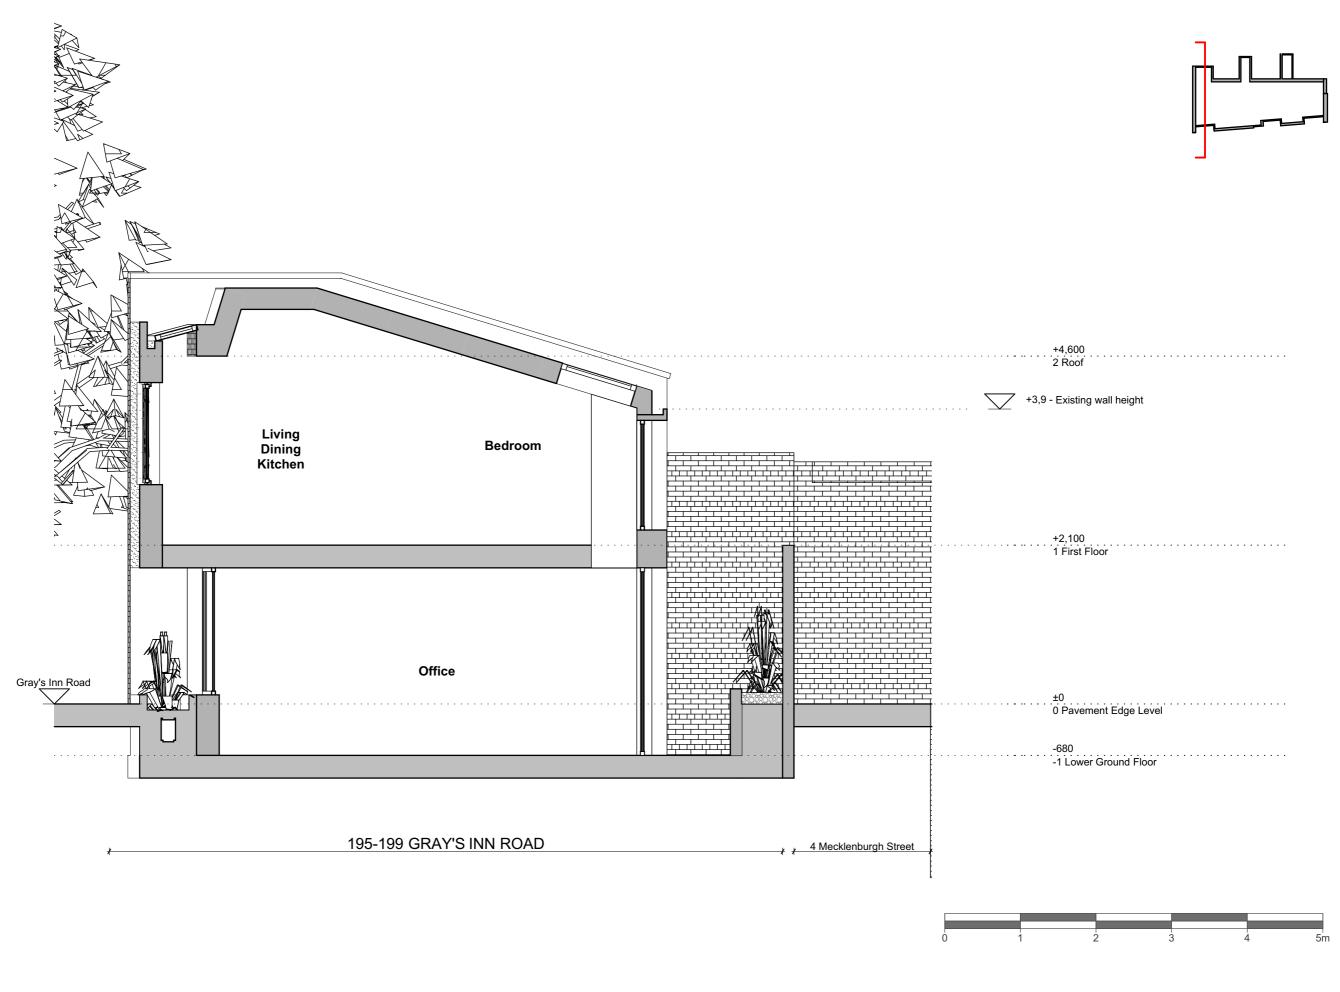

0207 250 0090

195-199 Gray's Inn Road London, WC1X 8UL

DUA: An Inglis reserved. This drawing is the stole properly of EOA and any use of this drawing without written consent is strictly prohibited.
This drawing is not to be scaled. Drawing scales as indicated are for reference only. Written dimensions shall govern and checked on site prior to any work proceeding. Any discrepencies shall be reported to the Architect for comment.

| Rev | Rev Date | Description | Rev By |
|-----|----------|-------------|--------|
|     |          |             |        |
|     |          |             |        |
|     |          |             |        |
|     |          |             |        |

**PLANNING** 

| Scale      |         | Project No. |
|------------|---------|-------------|
|            |