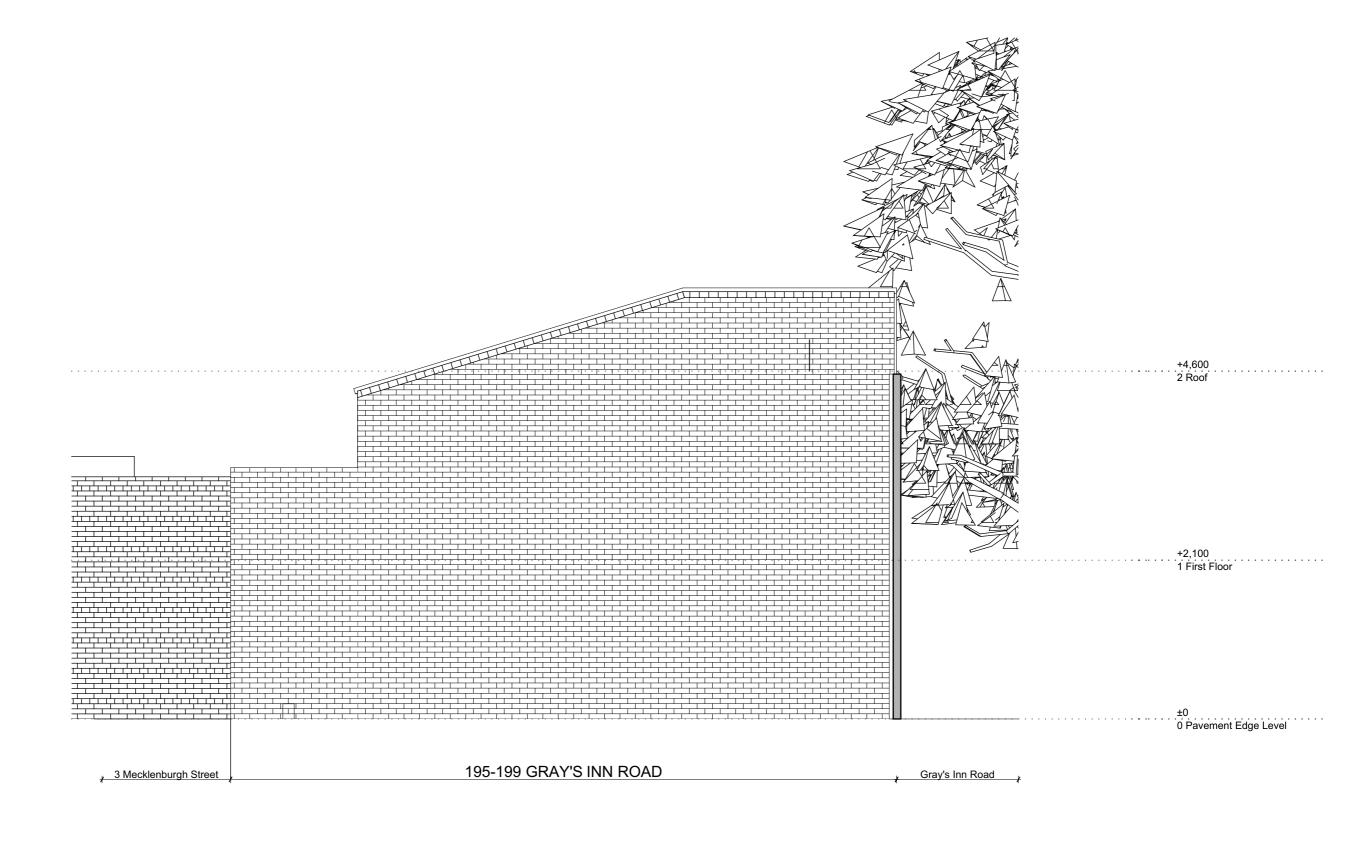

195-199 Grays Inn Road 1155R

Office & Residential scheme L(00)25 Drawing Proposed North West Elevation - Office & Residential