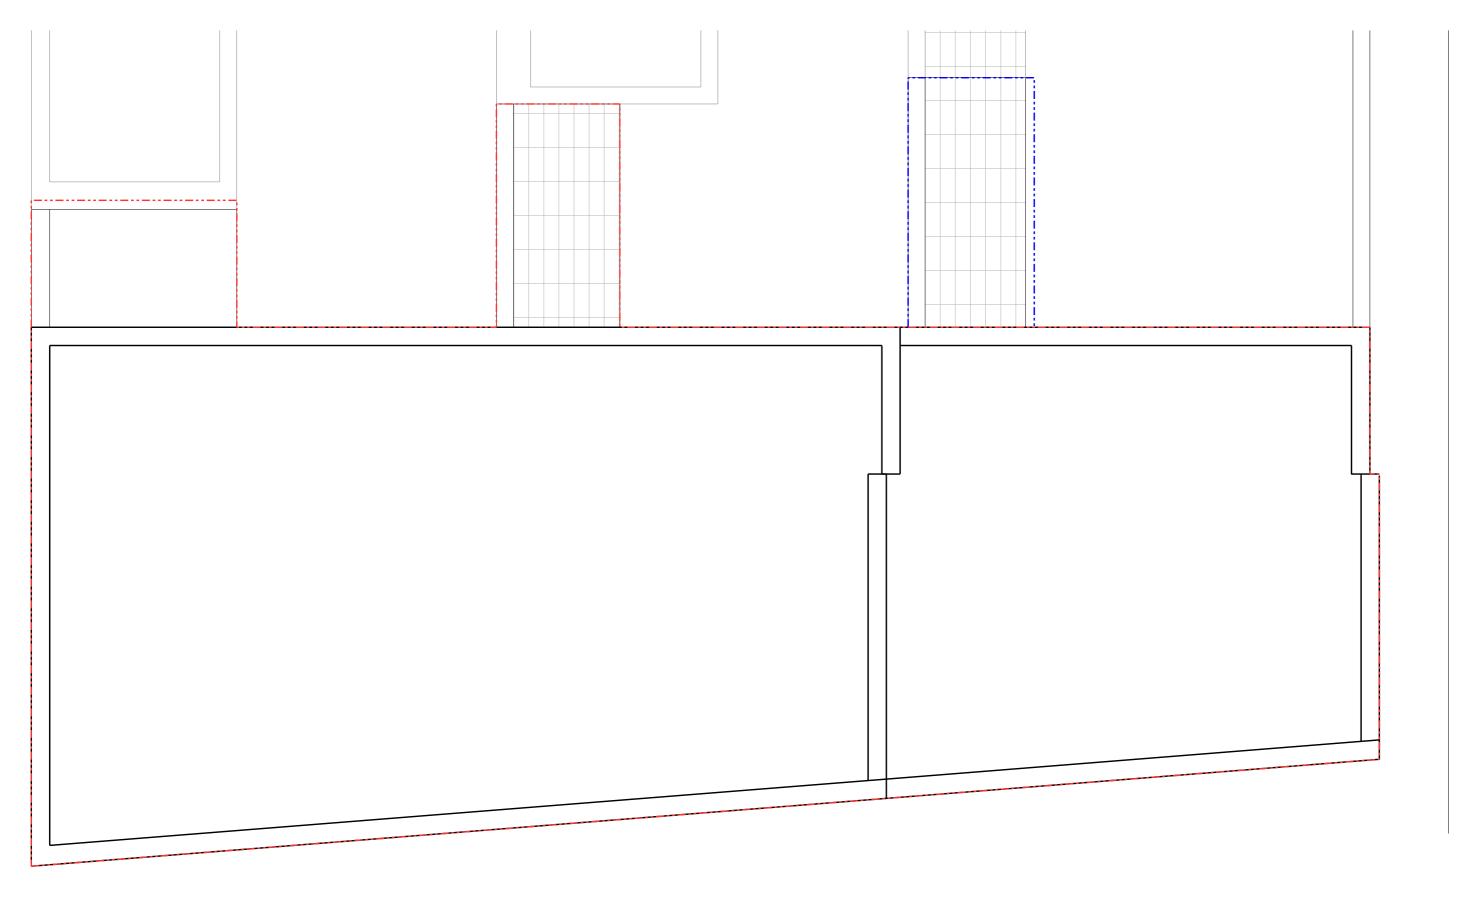

## ROOF TO BE DEMOLISHED

195-199 Gray's Inn Road London, WC1X 8UL

| Re-creo. All rights reserved. This drawing is the sole property of Re-creo                                                                                                                                                  |  |
|-----------------------------------------------------------------------------------------------------------------------------------------------------------------------------------------------------------------------------|--|
| any use of this drawing without written consent is strictly prohibited.                                                                                                                                                     |  |
| is drawing is not to be scaled. Drawing scales as indicated are for ence only. Written dimensions shall govern and checked on site prior to work proceeding. Any discrepencies shall be reported to the Architect for ment. |  |

| 1155R    | Project | 195-199 Grays Inn Ro |
|----------|---------|----------------------|
| AL(00)11 | Drawing |                      |

Roof plan - Existing