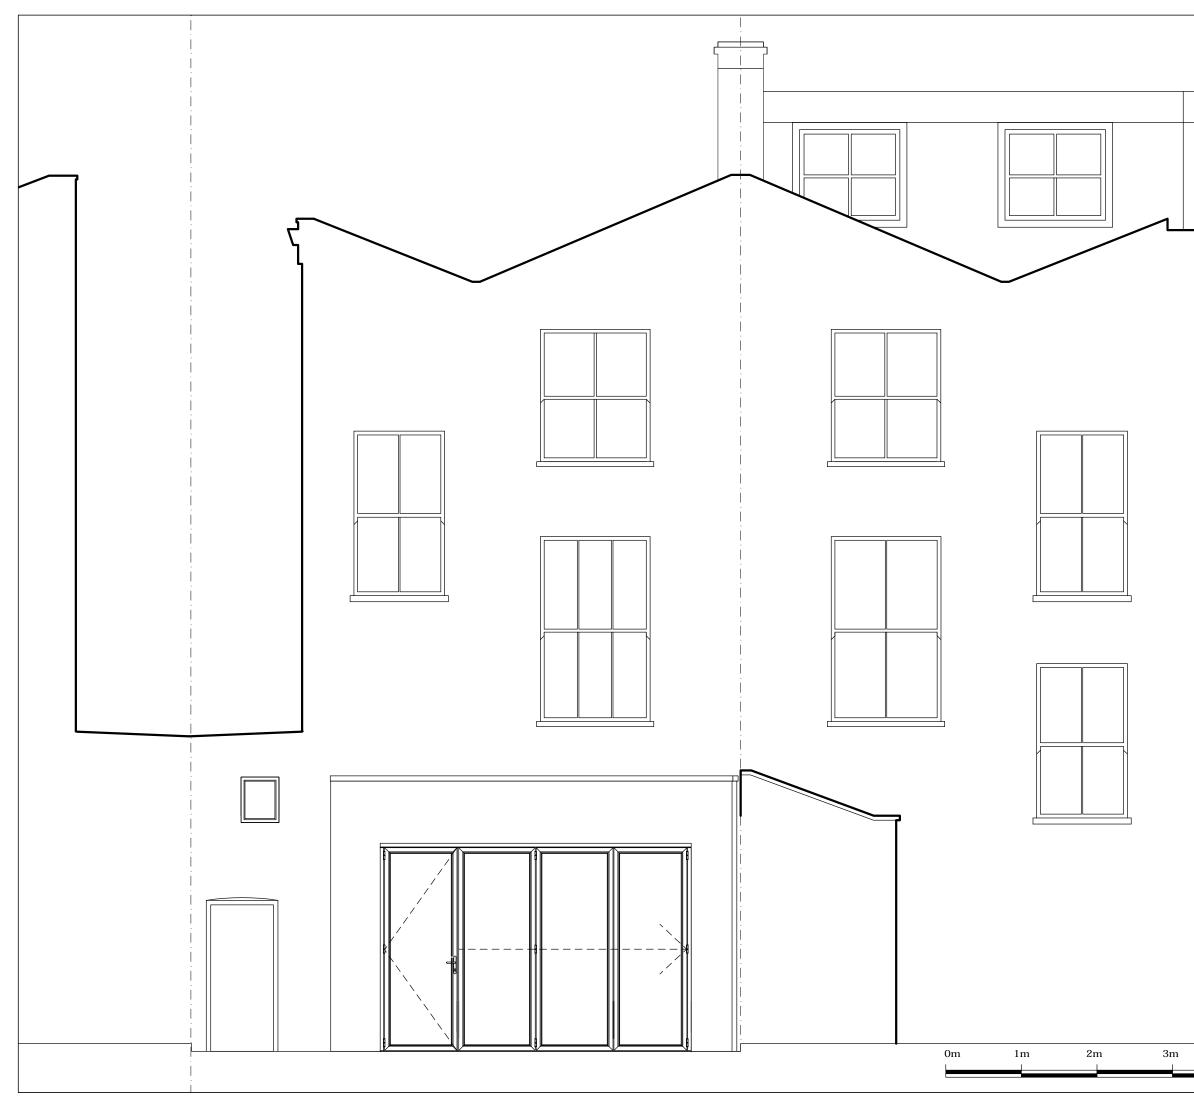

|    | All drawings to be read in conjunction with structural engineer's and service engineer's A3                  |                                     |
|----|--------------------------------------------------------------------------------------------------------------|-------------------------------------|
|    | SCALE 1:                                                                                                     | 50                                  |
|    | SCALL I.                                                                                                     | 30                                  |
|    | P2 12/10/15 T<br>Rev Date<br>Services<br>Built<br>Structures<br>Fluid Structures<br>Client<br>Nadav Kander & | Extension reduced in width.<br>Note |
|    | Project title<br>29 Prince of Wales Road                                                                     |                                     |
|    | Drawing Title Rear Elevation Proposed Scale 1:50 @ A3                                                        |                                     |
|    | Project No. Drawing<br>191 13<br>Status                                                                      | g no. Revision B11 Date of Issue    |
| 4m | Information Information Clive Sall Archite Providence Yard Era Street London E2 7RJ                          | 03.12.13                            |
|    | Copyright CLIVE SALL ARCHITEC                                                                                | TURE LTD                            |