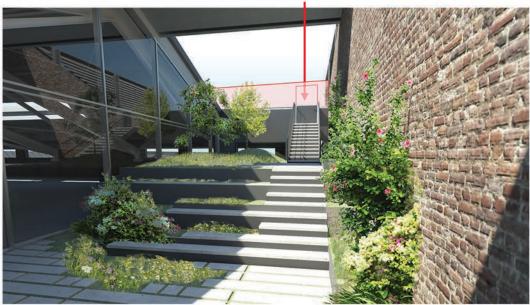

## 3D View New Acoustic screens to MGS Roof Terrace

new acoustic screen with gate to be fitted to basebuild balustrade

View from Roof Garden towards Roof Terrace with acoustic screen and gate

new acoustic screen to be fitted to basebuild balustrade

View from the West Handyside Canopy towards Roof Terrace with acoustic screen

**Bennetts Associates** Architects 1 Rawstorne Place London EC1V 7NL T +44 (0) 20 7520 3300 F +44 (0) 20 7520 3333

Project
Guardian Space Guardian Media Group Drawing Title For Information