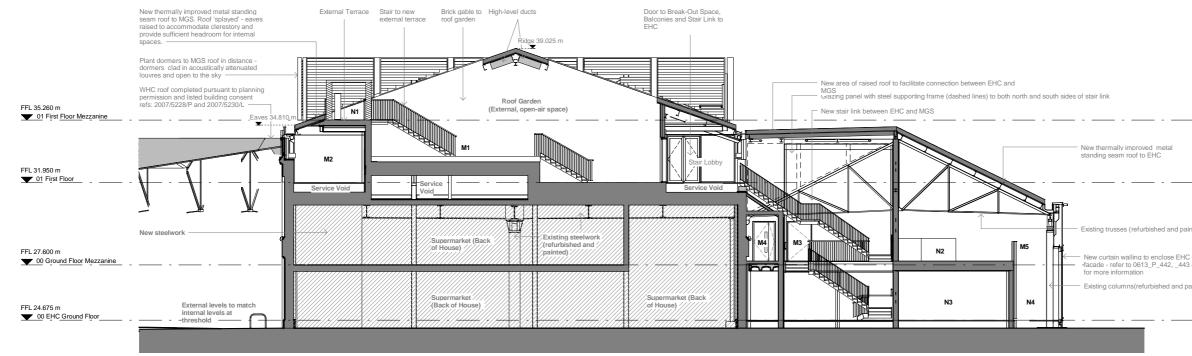

|                                                                                   | West Handyside Canopy                                                                                                                                                                                                                                                                                                                                                                                                                                                                                                                                                                                                                                                                                                                                                 |                                                                                                                                                                                                                                                                                                                                                    |                  |  | Midland Goods Shed Ground Floor                                                                                                                                                                                                                                                                                                                                                                   |   | East Handyside Canopy                                                                                                                                                                                                                                                       |  |
|-----------------------------------------------------------------------------------|-----------------------------------------------------------------------------------------------------------------------------------------------------------------------------------------------------------------------------------------------------------------------------------------------------------------------------------------------------------------------------------------------------------------------------------------------------------------------------------------------------------------------------------------------------------------------------------------------------------------------------------------------------------------------------------------------------------------------------------------------------------------------|----------------------------------------------------------------------------------------------------------------------------------------------------------------------------------------------------------------------------------------------------------------------------------------------------------------------------------------------------|------------------|--|---------------------------------------------------------------------------------------------------------------------------------------------------------------------------------------------------------------------------------------------------------------------------------------------------------------------------------------------------------------------------------------------------|---|-----------------------------------------------------------------------------------------------------------------------------------------------------------------------------------------------------------------------------------------------------------------------------|--|
|                                                                                   | FIT-OUT DRAWING LEGEND:<br>Please note - for clarity, notes on the dr<br>and new notes & information are detaile<br>M1. Setting-out of roof garden stair revise<br>W2. Main equipment (comms) room locate<br>M3. Stair enlosed with wall & door in lieu of<br>of house circulation<br>M4. Door arrangement revised to provide<br>level<br>M5. Timber framework & lining added to n<br>panels & display material<br>N1. 5 no. condensers located on roof gard<br>N1. 5 no. condensers located on roor gard<br>screens to mitgate sound impact and prot<br>roof garden.<br>N2. Restaurant located on mezzanine & p<br>N3. Kitchen with associated plant & storg<br>bounded on eastern side by mezzanine w<br>N4. Winter Garden use along narrow 'corr<br>Handyside Park | awing are as-previously approved,<br>d below:<br>d to provide landing at top<br>ad beneath roof terrace<br>of fire curtain to provide dedicated back<br>a cleaner's store serving mezzanine<br>nezzanine wall to support acoustic<br>den terrace with acoustic and visual<br>ext views from WHC & lower level of<br>osition of bar indicated<br>al | Handyside Canopy |  | Midland Goods Shed Ground Floor                                                                                                                                                                                                                                                                                                                                                                   | E | tast Handyside Canopy                                                                                                                                                                                                                                                       |  |
| Revisions<br>1 150803<br>A 150807<br>B 150825<br>C 150827<br>D 151101<br>E 151111 | Draft for Information<br>Draft for Information<br>For Approval<br>For Approval                                                                                                                                                                                                                                                                                                                                                                                                                                                                                                                                                                                                                                                                                        | By Chk Revisions<br>MH EM<br>MH EM<br>CH EM<br>CH EM<br>CH KC<br>CH KC                                                                                                                                                                                                                                                                             | By C             |  | Notes       1. These processls relate only to the parts of the building and cancey to be occupied initially by Guardam News & Media: they do not relate<br>to those hutched areas to be occupied initially by Vatrose pursuant to Reserved Matters approval reference 2014/1433/P and Listed<br>2014/1433/P and Listed       2. Drawing to be read in conjunction with 0613_P_236 and 1314_PC_235 |   | Bennetts Associates Architects<br>1 Rawstorne Place London EC1V 7NL<br>T +44 (0) 20 7520 3300 F +44 (0) 20 7520 3333<br>E mail@bennettsassociates.com<br>For Serverts Associates electronic formation issue declaimer -<br>www.bennettsassociates.com/information/sclaimer/ |  |

New thermally improved metal standing seam roof to EHC

- Existing trusses (refurbished and painted)

New curtain walling to enclose EHC east
-facade - refer to 0613\_P\_442, \_443 & \_444 for more information

Existing columns(refurbished and painted)

Handyside Gardens

Project **Guardian Space** Guardian News & Media

Drawing Title For Approval Section II Looking North Section through Roof Garden Proposed

Drawing Number 1314\_P\_235